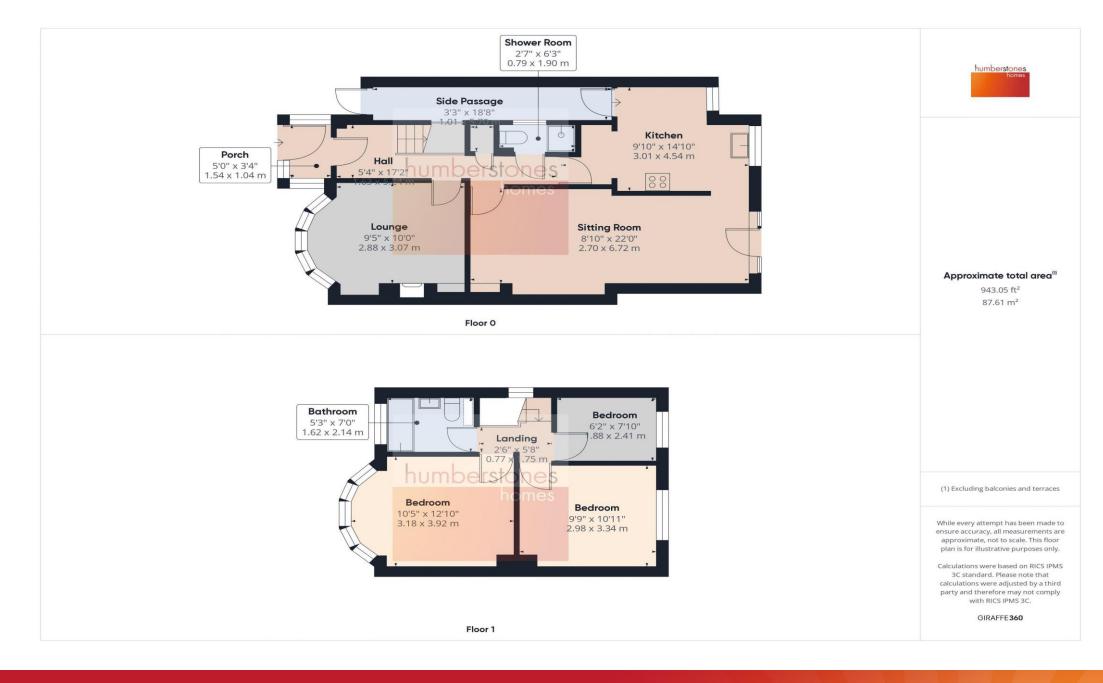

## THE PROPERTY

Offered for sale with NO UPWARD CHAIN, This is a spacious and extended 3 bedroomed semi detached home set within this sought after part of Quinton. Explore this property with our 360 degree virtual tour. There are many shops and amenities nearby, whilst the property falls within the catchment area of good local schools. Harborne Town Centre and Q.E Hospital are easily accessible, whilst numerous buses travel at regular intervals along Hagley Road West directly into Birmingham City Centre. The property is set back from the road behind a drive providing off road parking and leads to the following accommodation :- On the ground floor is a porch, entrance hall with stairs rising to the First Floor, Downstairs shower room off having wc, wash handbasin and shower cubicle. Further doors lead from the Hall to: Spacious lounge, separate extended dining/sitting room, extended fitted kitchen having base units, work surface area and integrated oven/hob. There is also a useful side passage/store. First Floor provides a landing, 3 bedrooms and bathroom with wash handbasin, bath and wc. Outside is a pleasant good sized rear garden with patio and lawn area. For Broadband and mobile coverage checker provided by Ofcom (the office of communications) see https://www.ofcom.org.uk/phones-and-broadband/coverage-and-speeds/ofcomchecker/ Council Tax Band B. EPC rating D.