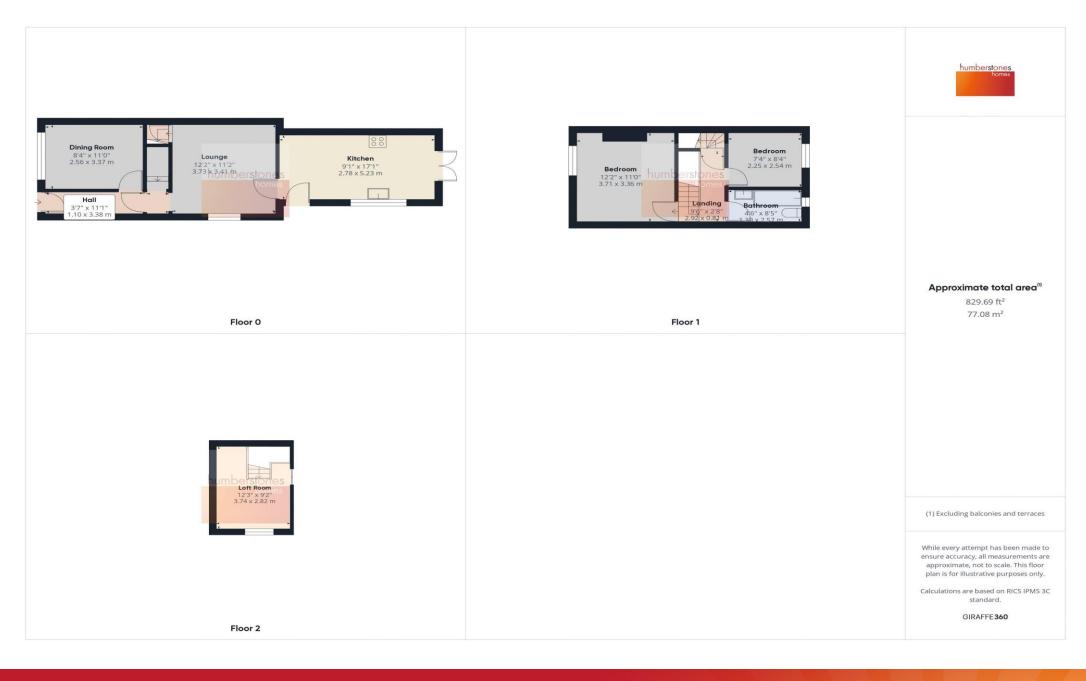

## THE PROPERTY

Offered with NO UPWARD CHAIN, this is a great sized end terrace home, ideal for First Time Buyers or Buy To Let Investors. Situated just off Long Lane, there are many shops and amenities within nearby Blackheath Town Centre including large Tesco and Lidl stores. Rowley Train station is just a short distance away, and BOTH Birmingham City Centre and M5 Motorway (J2 & J3) are easily accessible. The property comprises the following accommodation: On the ground floor is an entrance hall with doors off to: Dining/Sitting room at the front, Spacious 12FT lounge and 17FT fitted kitchen having base units, work surface area and integral oven/hob. First Floor provides a landing, 2 good sized bedrooms and bathroom with wash handbasin, wc and bath. There is a staircase leading from the Landing to spacious loft room which has a window to the side. Outside is a pleasant rear garden. For Broadband and mobile coverage checker provided by Ofcom (the office of communications) see https://www.ofcom.org.uk/phones-and-broadband/coverage-and-speeds/ofcom-checker/ Council Tax Band A. EPC rating D.