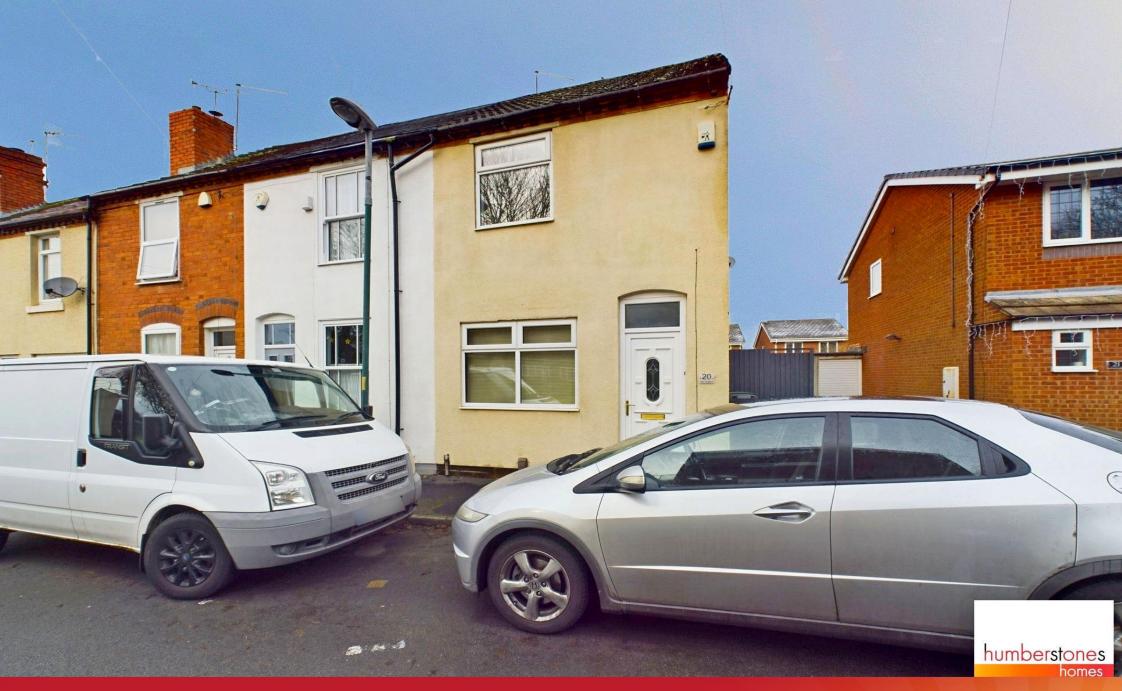

20 NEW ENGLAND, HALESOWEN, WEST MIDLANDS, B62 9EG

£185,000

## THE PROPERTY

Offered with NO UPWARD CHAIN, this is a great sized end terrace home, ideal for First Time Buyers or Buy To Let Investors. Situated just off Long Lane, there are many shops and amenities within nearby Blackheath Town Centre including large Tesco and Lidl stores. Rowley Train station is just a short distance away, and BOTH Birmingham City Centre and M5 Motorway (J2 & J3) are easily accessible. The property comprises the following accommodation: On the ground floor is an entrance hall with doors off to: Dining/Sitting room at the front, Spacious 12FT lounge and 17FT fitted kitchen having base units, work surface area and integral oven/hob. First Floor provides a landing, 2 good sized bedrooms and bathroom with wash handbasin, wc and bath. There is a staircase leading from the Landing to spacious loft room which has a window to the side. Outside is a pleasant rear garden. For Broadband and mobile coverage checker provided by Ofcom (the office of communications) see https://www.ofcom.org.uk/phones-and-broadband/coverage-and-speeds/ofcom-checker/ Council Tax Band A. EPC rating D.