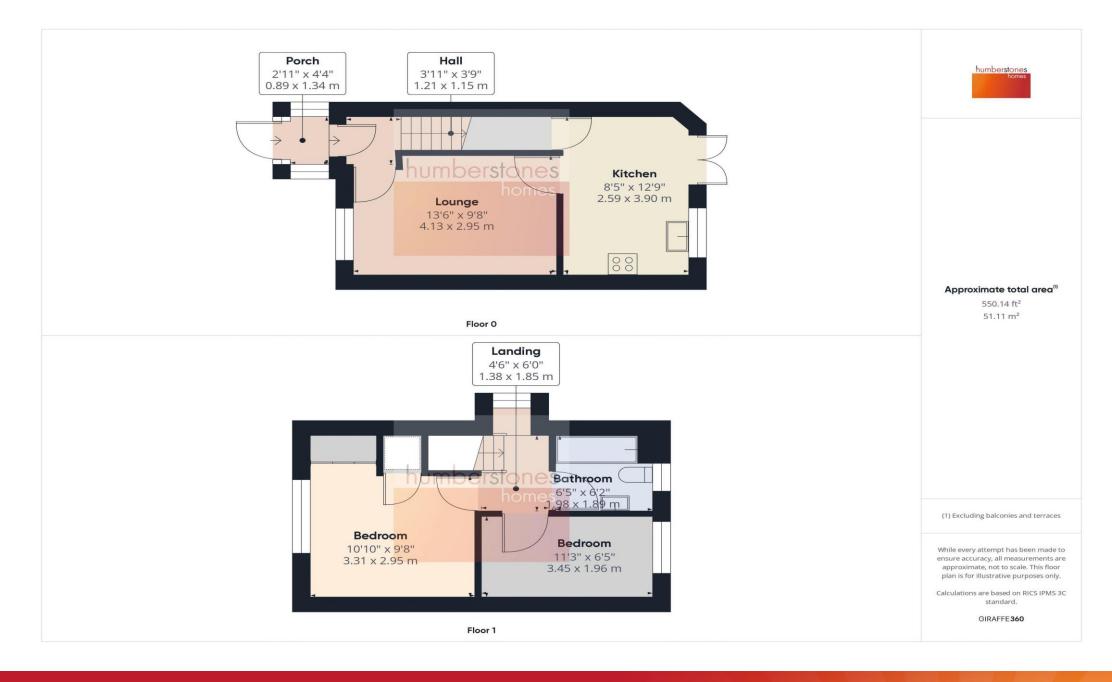

## THE PROPERTY

MODERN, VERY WELL PRESENTED 2 BEDROOMED SEMI DETACHED HOME. Explore this property with our 360 degree virtual tour. Situated upon this popular development there are many shops and amenities nearby, and is really handy for Langley Green Train Station, enabling direct access into Birmingham City Centre. The property has a drive providing off road parking and leads to the following accommodation. On the ground floor is a porch which leads into entrance hall having stairs rising to the First Floor. The spacious lounge has a window to the front and the fitted dining kitchen at the rear has base and wall units, work surface area, integrated oven/hob and double doors opening onto the rear garden. First floor offers 2 good sized bedrooms and bathroom. Outside is a pleasant rear garden with patio. lawn area and side access gate to drive. For Broadband and mobile coverage checker provided by Ofcom (the office of communications) see https://www.ofcom.org.uk/phones-and-broadband/coverage-and-speeds/ofcomchecker/ Council Tax Band B. EPC rating D.