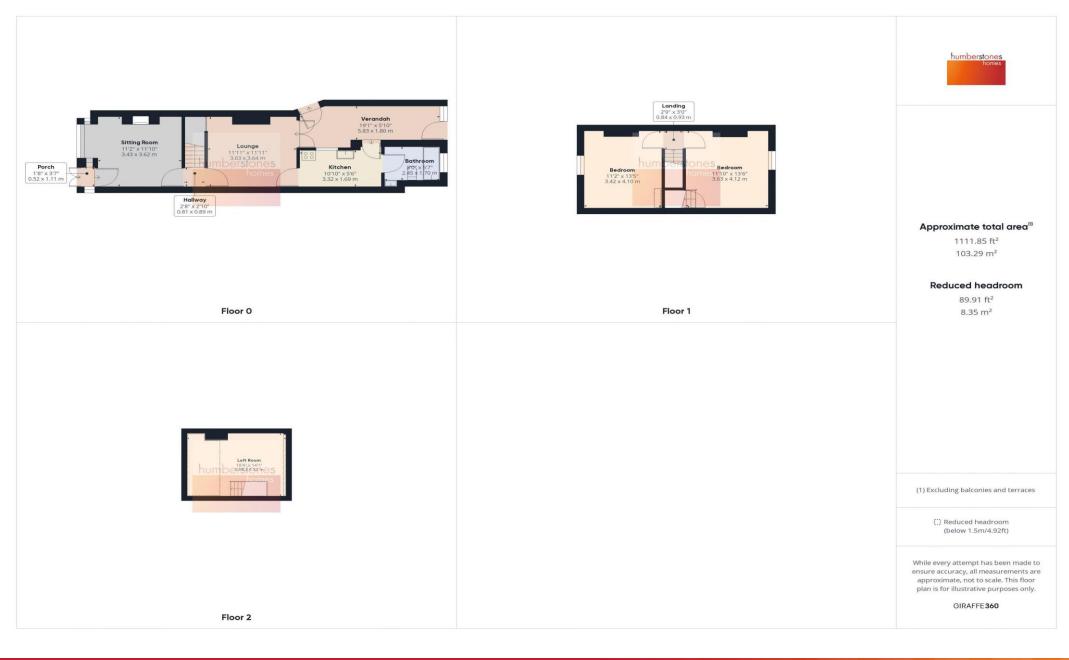

## THE PROPERTY

REALLY SPACIOUS 2 BED mid terrace home with BOARDED LOFT SPACE. Situated within this popular, convenient location having many shops available on the adjoining Smethwick High Street. Both Galton Bridge and Rolfe Street Train Stations are easily accessible and enable direct commuting into Birmingham City Centre. The property in more detail comprises the following accommodation: On the ground floor is a porch which leads into spacious sitting room, the Inner lobby has a staircase rising to the First Floor and further door to Lounge. The kitchen has base and wall units, work surface area and leading off is the downstairs bathroom with wash handbasin, bath and wc. There is a useful side verandah having access to the rear garden. First Floor provides 2 double bedrooms (Master bedroom has a staircase leading up to Boarded and carpeted loft space with a sky light to the rear). Outside is a slabbed rear garden and useful outbuilding/store. According to Ofcom (the office of communications), standard, superfast and ultrafast broadband is available at this property. Further information can be found here: https://checker.ofcom.org.uk/en-gb/broadband-coverage Council Tax Band A. EPC rating D.