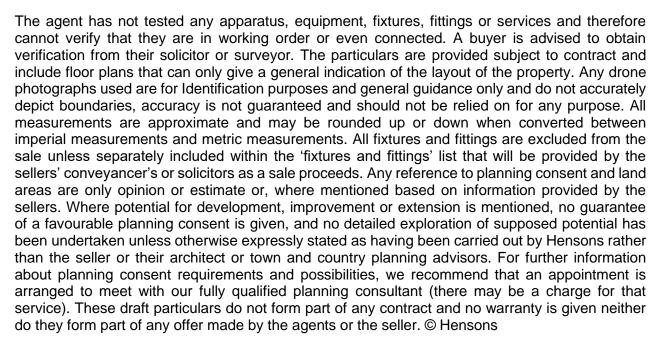

Internally, the bungalow is bright and airy throughout. It features two generously sized double bedrooms, both offering ample space for furniture and storage. The expansive sitting room is a standout feature, with large sliding doors that frame views of the rear garden and allow natural light to pour in, creating a warm and welcoming atmosphere.