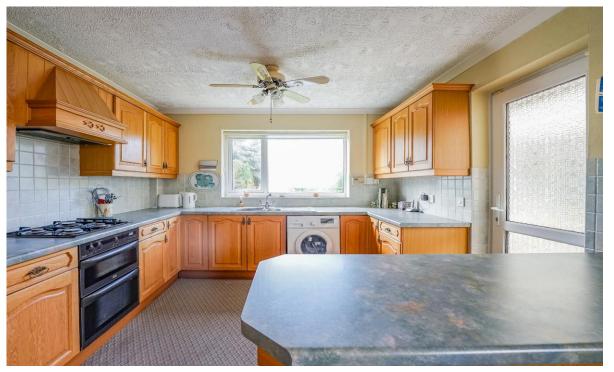

The kitchen-diner is well-appointed with a range of wall and base units, providing plenty of storage and workspace, and has enough room for a dining table—ideal for casual family meals or entertaining guests. A cosy conservatory at the rear offers a relaxing space to unwind while enjoying garden views year-round.