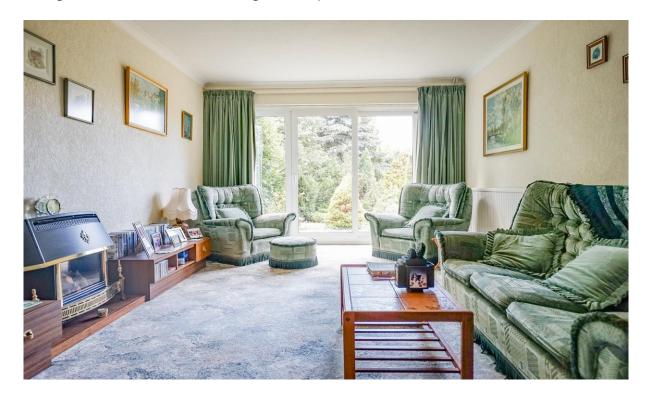

Internally, the bungalow is bright and airy throughout. It features two generously sized double bedrooms, both offering ample space for furniture and storage. The expansive sitting room is a standout feature, with large sliding doors that frame views of the rear garden and allow natural light to pour in, creating a warm and welcoming atmosphere.