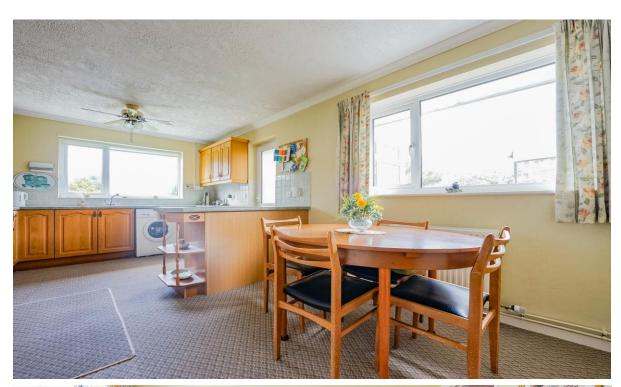

The kitchen-diner is well-appointed with a range of wall and base units, providing plenty of storage and workspace, and has enough room for a dining table—ideal for casual family meals or entertaining guests. A cosy conservatory at the rear offers a relaxing space to unwind while enjoying garden views year-round.