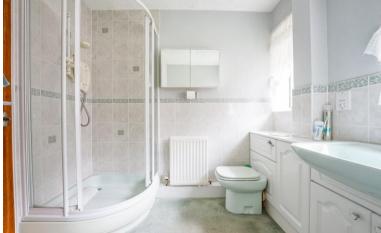

Internally, the bungalow is bright and airy throughout. It features two generously sized double bedrooms, both offering ample space for furniture and storage. The expansive sitting room is a standout feature, with large sliding doors that frame views of the rear garden and allow natural light to pour in, creating a warm and welcoming atmosphere.