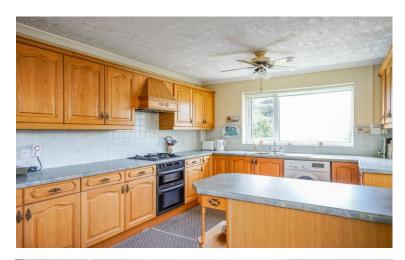

The kitchen-diner is well-appointed with a range of wall and base units, providing plenty of storage and workspace, and has enough room for a dining table—ideal for casual family meals or entertaining guests. A cosy conservatory at the rear offers a relaxing space to unwind while enjoying garden views year-round.