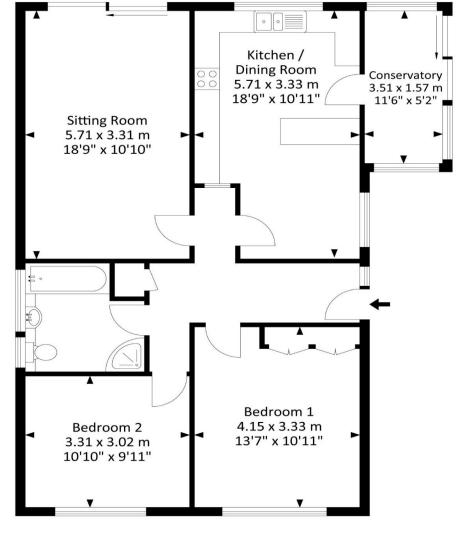

Internally, the bungalow is bright and airy throughout. It features two generously sized double bedrooms, both offering ample space for furniture and storage. The expansive sitting room is a standout feature, with large sliding doors that frame views of the rear garden and allow natural light to pour in, creating a warm and welcoming atmosphere.

The kitchen-diner is well-appointed with a range of wall and base units, providing plenty of storage and workspace, and has enough room for a dining table—ideal for casual family meals or entertaining guests. A cosy conservatory at the rear offers a relaxing space to unwind while enjoying garden views year-round.

# 25 The Chimes, Nailsea

Approx. Gross Internal Area 891.7 Sq.Ft - 82.8 Sq.M

For illustrative purposes only. Not to scale.

Whilst every attempt has been made to ensure accuracy of the floor plan all measurements are approximate and no responsibility is taken for any error, omission or measurement.