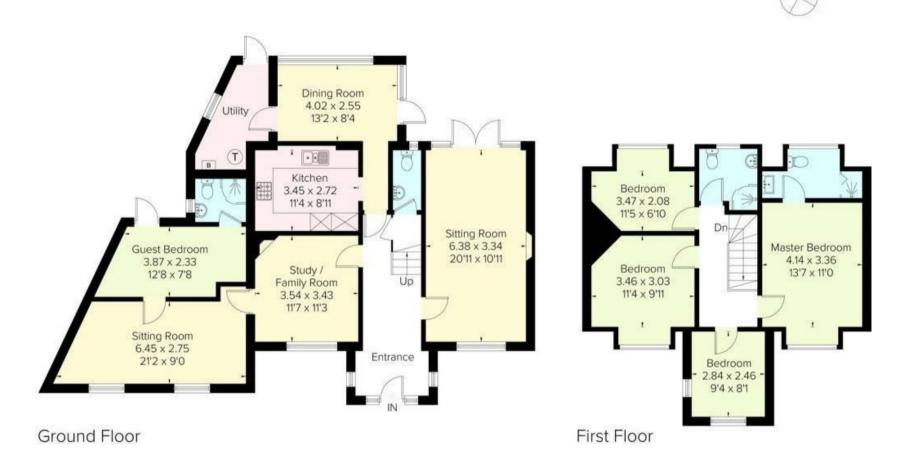

## **Overview**

- Spacious Family Home
- Attached Annexe
- 4/5 Bedrooms
- 3/4 Reception Rooms
- Kitchen & Utility Room
- Parking For Multiple Cars
- Substantial Gardens
- Council Tax Band G
- Freehold

Conveniently located, the property is set within easy reach of the highly sought after Chevening, Riverhead and Amherst Schools, as well as providing excellent transport links via the local motorway network in addition to mainline rail links to London in less than thirty minutes. Providing exciting potential for extension (subject to obtaining all relevant consents), the generous and flexible accommodation extends to approximately 1884 sq ft in total. At present the main house comprises a spacious hallway with sitting room, family room, fitted kitchen open plan to dining room with utility room off, four first floor bedrooms with both en-suite facility and family bathroom. The annexe provides ancillary accommodation for family / guests as well as providing a potential source of additional rental income and comprises a studio sitting / bedroom, separate kitchen / dining room and a shower room. Accessed via a private slip road and electric entrance gates, there is an abundance of driveway parking available to the front as well as an extensive private garden to the rear. Your viewing of this spacious family home with all its potential comes highly recommended in order to fully appreciate all that is has to offer.

| ENTRANCE PORCH         | ANI |
|------------------------|-----|
| ENTRANCE HALL          | LIV |
| GROUND FLOOR CLOAKROOM | KIT |
| SITTING ROOM           | SHC |
| FAMILY ROOM            | FIR |
| KITCHEN                | LAN |
| DINING ROOM            | MA  |
| UTILITY ROOM           | EN  |
|                        |     |

NNEXE ACCOMMODATION VING ROOM/BEDROOM TCHEN DINER NOWER ROOM RST FLOOR NDING ASTER BEDROOM BEDROOM TWO BEDROOM THREE BEDROOM FOUR FAMILY BATHROOM PARKING & FRONTAGE GARDEN

Kings gives notice that: 1 These particulars do not constitute an offer or contract or part of one and must not be relied upon as statements or representations of fact; and we have no authority to make or give any representation or warranties in relation to the property. 2 These particulars have been prepared in good faith and to be used as a general guide. They are not exhaustive and include information provided to us by other parties including the seller, of which may not have been verified. 3 The measurements, areas, distances, orientation and floor plans are approximate and should not be relied on. The text, floor plans and photographs are only for guidance and are not necessarily comprehensive. The photographs may not be current and certain aspects may have changed since the photographs were taken. 4 It should not be assumed that the property has all necessary planning, building regulation or other consents. 5 We have not tested any services, appliances or fittings. 6 Purchasers should satisfy themselves by inspection, searches, enquiries, surveys, and professional advice about all relevant aspects of the property