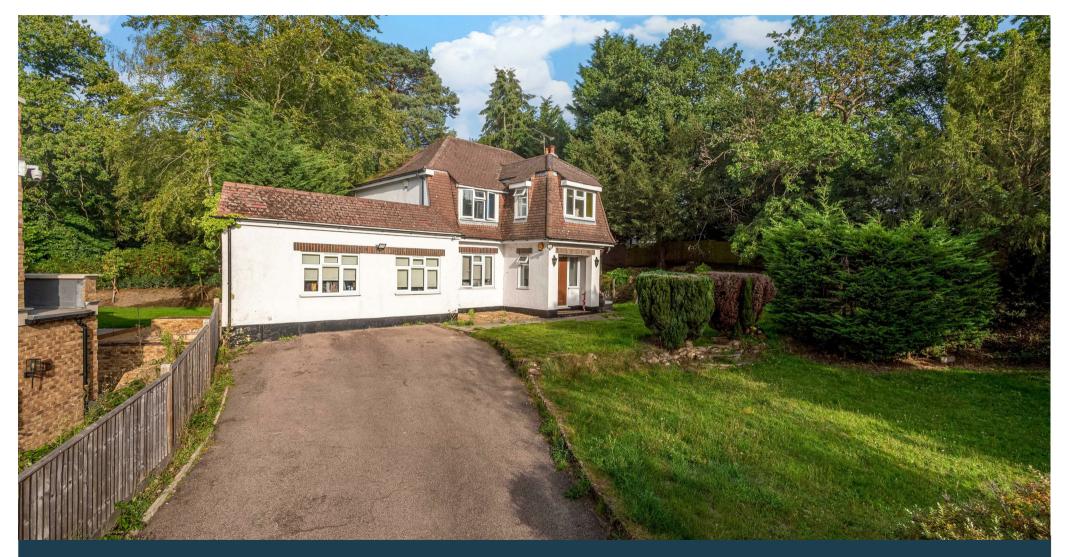

## 60 Westerham Road Bessels Green, Sevenoaks, Kent, TN13 2PZ Freehold

An attractive four plus bedroom detached family home with attached self-contained annexe suite situated in Bessels Green, on the outskirts of Sevenoaks.

## **Overview**

- Spacious Family Home
- Attached Annexe
- 4/5 Bedrooms
- 3/4 Reception Rooms
- Kitchen & Utility Room
- Parking For Multiple Cars
- Substantial Gardens
- Council Tax Band G
- Freehold

Conveniently located, the property is set within easy reach of the highly sought after Chevening, Riverhead and Amherst Schools, as well as providing excellent transport links via the local motorway network in addition to mainline rail links to London in less than thirty minutes. Providing exciting potential for extension (subject to obtaining all relevant consents), the generous and flexible accommodation extends to approximately 1884 sq ft in total. At present the main house comprises a spacious hallway with sitting room, family room, fitted kitchen open plan to dining room with utility room off, four first floor bedrooms with both en-suite facility and family bathroom. The annexe provides ancillary accommodation for family / guests as well as providing a potential source of additional rental income and comprises a studio sitting / bedroom, separate kitchen / dining room and a shower room. Accessed via a private slip road and electric entrance gates, there is an abundance of driveway parking available to the front as well as an extensive private garden to the rear. Your viewing of this spacious family home with all its potential comes highly recommended in order to fully appreciate all that is has to offer.