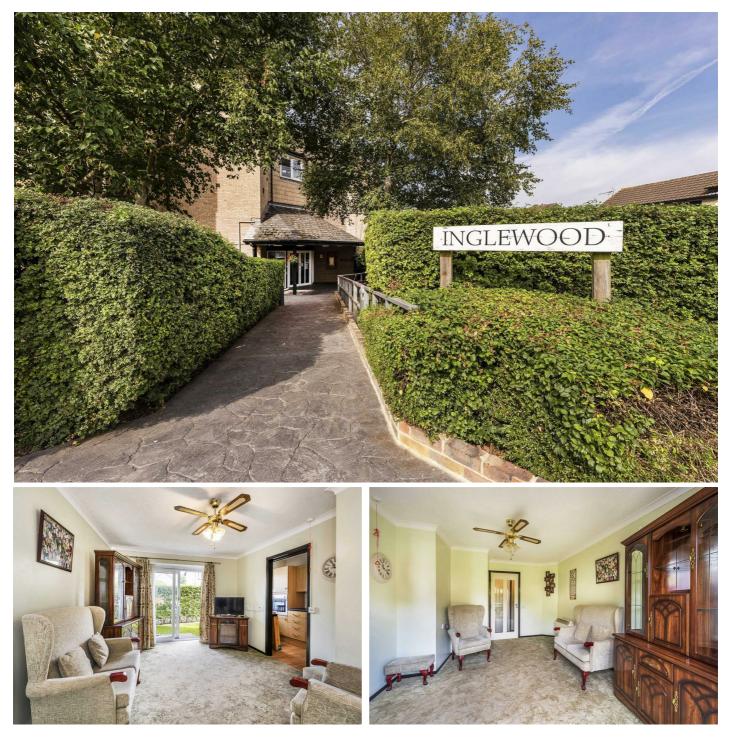

A stunning ground floor retirement apartment for the over 55's forming part of this sought after complex which is conveniently located for all of the shopping and social amenities on offer at Swanley.

## **Property Description**

Offered with no onward chain the apartment is well laid out and proportioned comprising sitting room with direct access to the communal gardens, attractive modern fitted kitchen, spacious double bedroom and modern bath/shower room. With all principle rooms' having emergency assistance pull cords and raised plug sockets your early inspection comes highly recommended of this well-appointed apartment.