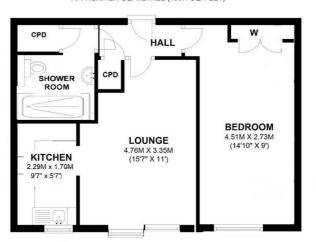

## **Property Description**

Offered with no onward chain the apartment is well laid out and proportioned comprising sitting room with direct access to the communal gardens, attractive modern fitted kitchen, spacious double bedroom and modern bath/shower room. With all principle rooms' having emergency assistance pull cords and raised plug sockets your early inspection comes highly recommended of this well-appointed apartment.

## **Agents Note**

APPROX, 42.4 SQ, METRES (456.1 SQ, FEET)