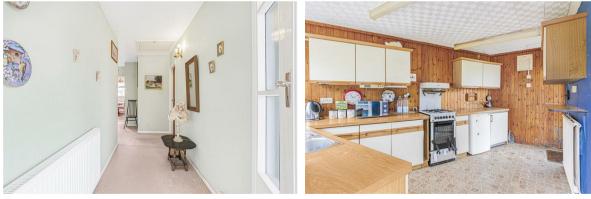

# **Property Description**

An entrance porch leads into the hallway which connects to all the rooms. The lounge/dining room is found at the rear of the home and is a large and bright room that has a fantastic view out onto the garden. The kitchen offers plenty of storage and worktop space and has access to the front, side and rear of the property.

The three bedrooms are of a good size and are served by the family shower room with w.c. plus a separate cloakroom. Outside the gardens are a feature. Backing onto a neighbours established garden makes it feel very private and not-overlooked. You even have views through the rooftops to the downs in the distance. Many will consider the garden a perfect size. It is large enough for family to enjoy. The garage is found to the side and offers parking to the front.