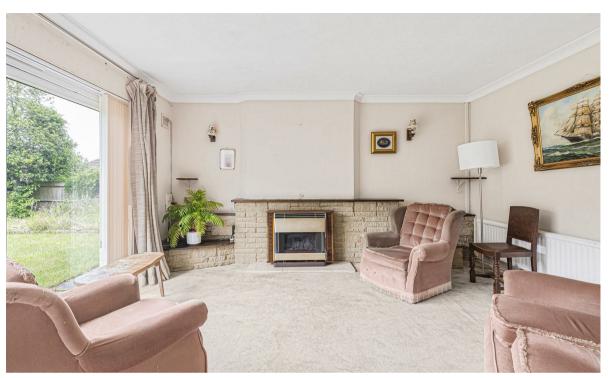

# **Property Description**

An entrance porch leads into the hallway which connects to all the rooms. The lounge/dining room is found at the rear of the home and is a large and bright room that has a fantastic view out onto the garden. The kitchen offers plenty of storage and worktop space and has access to the front, side and rear of the property.

The three bedrooms are of a good size and are served by the family shower room with w.c. plus a separate cloakroom. Outside the gardens are a feature. Backing onto a neighbours established garden makes it feel very private and not-overlooked. You even have views through the rooftops to the downs in the distance. Many will consider the garden a perfect size. It is large enough for family to enjoy. The garage is found to the side and offers parking to the front.