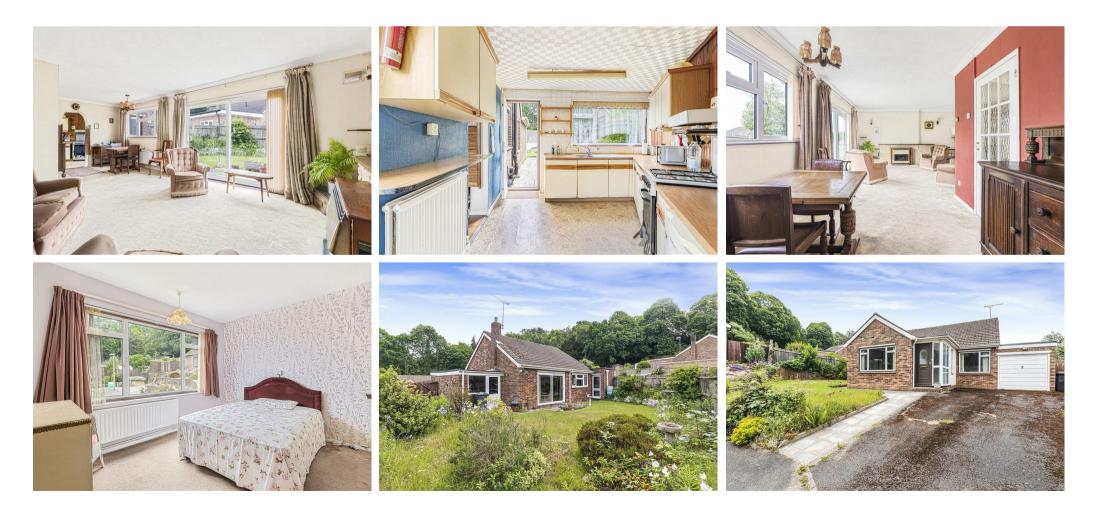

# **Property Description**

An entrance porch leads into the hallway which connects to all the rooms. The lounge/dining room is found at the rear of the home and is a large and bright room that has a fantastic view out onto the garden. The kitchen offers plenty of storage and worktop space and has access to the front, side and rear of the property.

The three bedrooms are of a good size and are served by the family shower room with w.c. plus a separate cloakroom. Outside the gardens are a feature. Backing onto a neighbours established garden makes it feel very private and not-overlooked. You even have views through the rooftops to the downs in the distance. Many will consider the garden a perfect size. It is large enough for family to enjoy. The garage is found to the side and offers parking to the front.