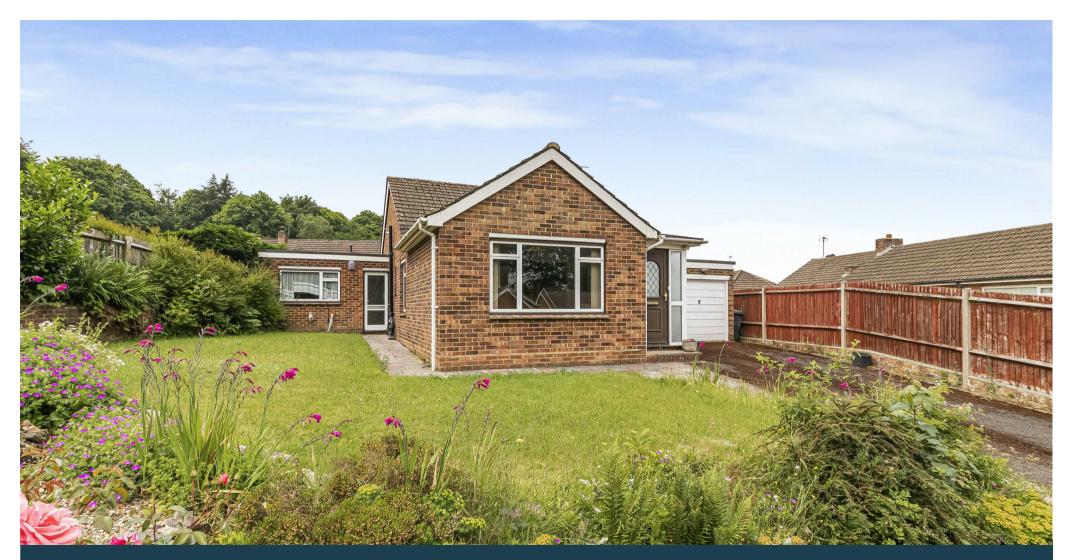

# **19 Normanhurst Road** Borough Green, Sevenoaks, TN15 8HT Freehold

Bungalows are a rare find, especially those that have not been extended or converted, that makes this three bedroom detached bungalow, which is nestled at the end of a quiet cul-de-sac within Borough Green, a very popular choice. The property is in need of updating and is offered to the market chain free.

# **Overview**

- Detached bungalow
- In need of updating
- Offered chain free
- Potential for extensions and conversion subject to planning and building consents.
- Cul-de-sac location with views
- Three bedrooms
- Lounge/diner
- Shower room and cloakroom
- Rear and front/side gardens
- Garage and driveway

The three bedrooms are of a good size and are served by the family shower room with w.c. plus a separate cloakroom. Outside the gardens are a feature. Backing onto a neighbours established garden makes it feel very private and not-overlooked. You even have views through the rooftops to the downs in the distance. Many will consider the garden a perfect size. It is large enough for family to enjoy. The garage is found to the side and offers parking to the front.

# Location

The location is excellent if wanting a quiet spot yet still convenient for your day to day essentials. Being at the end of a cul-de-sac makes it a quiet location and offers great views. The High Street in Borough Green offers a wide variety of shops and is only half a mile away. If you commute to London then the train station will be an easy walk for most as it is the same distance away in Borough Green and for schools there is a choice between the popular Borough Green Primary or Platt Primary schools.