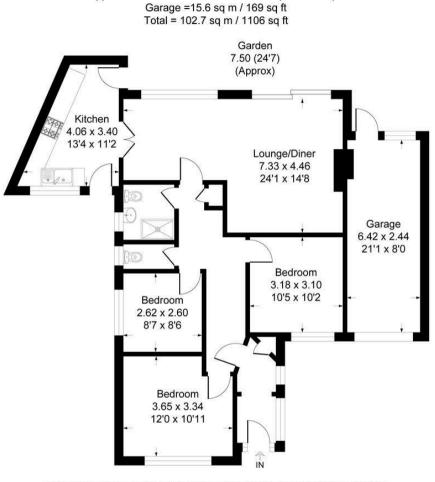

# **Property Description**

An entrance porch leads into the hallway which connects to all the rooms. The lounge/dining room is found at the rear of the home and is a large and bright room that has a fantastic view out onto the garden. The kitchen offers plenty of storage and worktop space and has access to the front, side and rear of the property.

The three bedrooms are of a good size and are served by the family shower room with w.c. plus a separate cloakroom. Outside the gardens are a feature. Backing onto a neighbours established garden makes it feel very private and not-overlooked. You even have views through the rooftops to the downs in the distance. Many will consider the garden a perfect size. It is large enough for family to enjoy. The garage is found to the side and offers parking to the front.

# Normanhurst Road, TN15

Approximate Gross Internal Area 87.1 sq m / 938 sq ft

This plan is for layout guidance only. Not drawn to scale unless stated. Windows and door openings are approximate. Whilst every care is taken in the preparation of this plan, please check all dimensions, shapes and compass bearings before making any decisions reliant upon them. Produced By Planpix