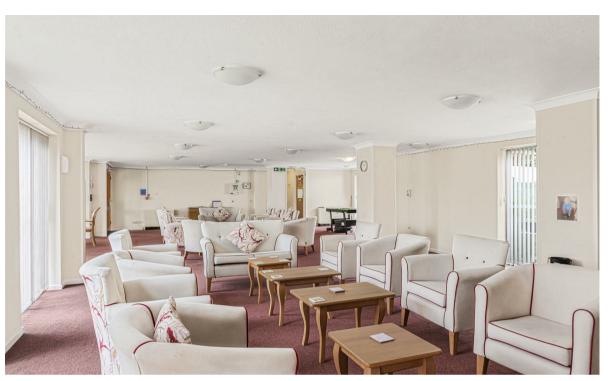

#### **Overview**

- Over 55's
- · Chain free
- First floor apartment
- · Within close proximity of the lift
- Double bedroom
- Socialising area
- Warden onsite 24/7
- Emergency pull chord
- · Short walk to the train station and town centre
- · Parking, garden and outside area

## **Property Description**

This first floor contemporary and spacious one-bedroom property is thoughtfully designed for those aged 55 and over, offering a comfortable and welcoming living environment. Upon entering, you'll find an inviting communal entrance that sets the tone for the warmth and community spirit within. The property is laid out with a well-planned entrance hall, leading to a bright and airy living room, a modern kitchen perfect for home-cooking, a generously sized bedroom, and a bathroom designed with convenience and ease in mind. Every corner of the home is carefully crafted to ensure ample space, functionality, and modern amenities, providing the ideal blend of comfort and practicality.