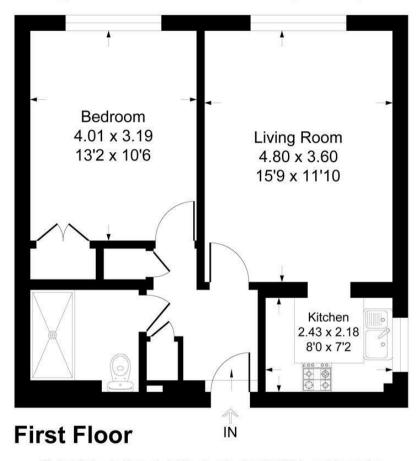

# **Roman Court, TN15**

Approximate Gross Internal Area 47.8 sq m / 515 sq ft

This plan is for layout guidance only. Not drawn to scale unless stated. Windows and door openings are approximate. Whilst every care is taken in the preparation of this plan, please check all dimensions, shapes and compass bearings before making any decisions reliant upon them.