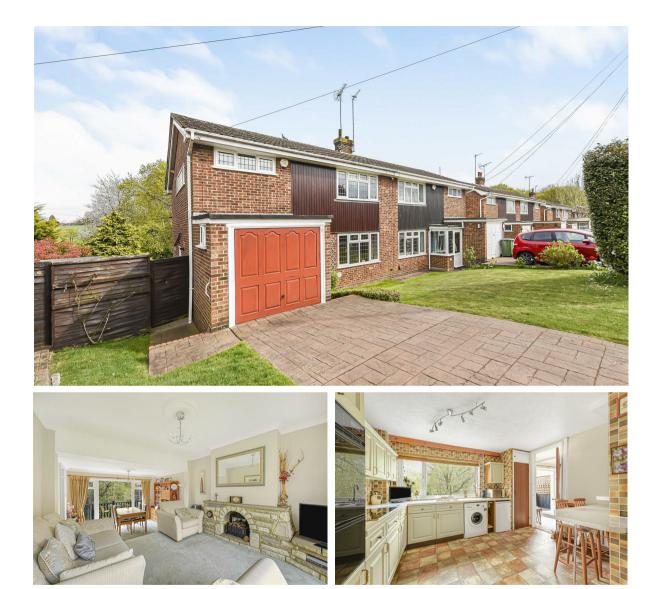

#### **Property Description**

This three bedroom semi is set in the popular village of West Kingsdown and has a larger than average garden with the added benefit of backing onto farmland. The property is offered for sale in good decorative order and benefits include a large lounge leading down to a dining room, a delightful kitchen and upstairs there are three good size bedrooms, shower room and separate w.c. There is a garage to the side with driveway. To the rear there is decking and a terraced area, a large area of lawn with mature trees and excellent views over the farmland and beyond. Other benefits include double glazing, gas fired central heating and further off road parking to the front.