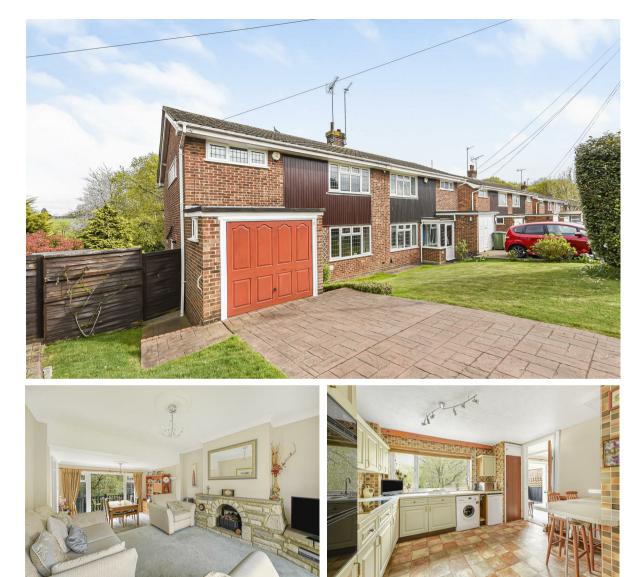

# 7 Hever Wood Road West Kingsdown, TN15 6HL Freehold

This three bedroom semi-detached house is set in the popular village of West Kingsdown with a larger than average garden and the added benefit of backing onto farmland. The property is offered to the open market chain free and is located in a popular road close to local amenities.

#### **Property Description**

This three bedroom semi is set in the popular village of West Kingsdown and has a larger than average garden with the added benefit of backing onto farmland. The property is offered for sale in good decorative order and benefits include a large lounge leading down to a dining room, a delightful kitchen and upstairs there are three good size bedrooms, shower room and separate w.c. There is a garage to the side with driveway. To the rear there is decking and a terraced area, a large area of lawn with mature trees and excellent views over the farmland and beyond. Other benefits include double glazing, gas fired central heating and further off road parking to the front.