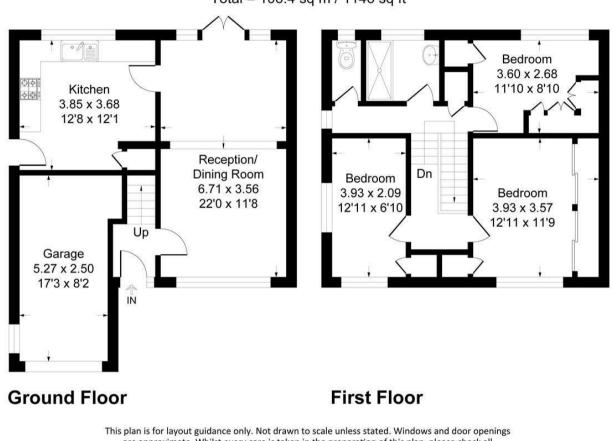

## **Hever Wood Road, TN15**

Approximate Gross Internal Area 92.8 sq m / 999 sq ft Garage = 13.6 sq m / 147 sq ft Total = 106.4 sq m / 1146 sq ft

are approximate. Whilst every care is taken in the preparation of this plan, please check all dimensions, shapes and compass bearings before making any decisions reliant upon them. Produced By Planpix