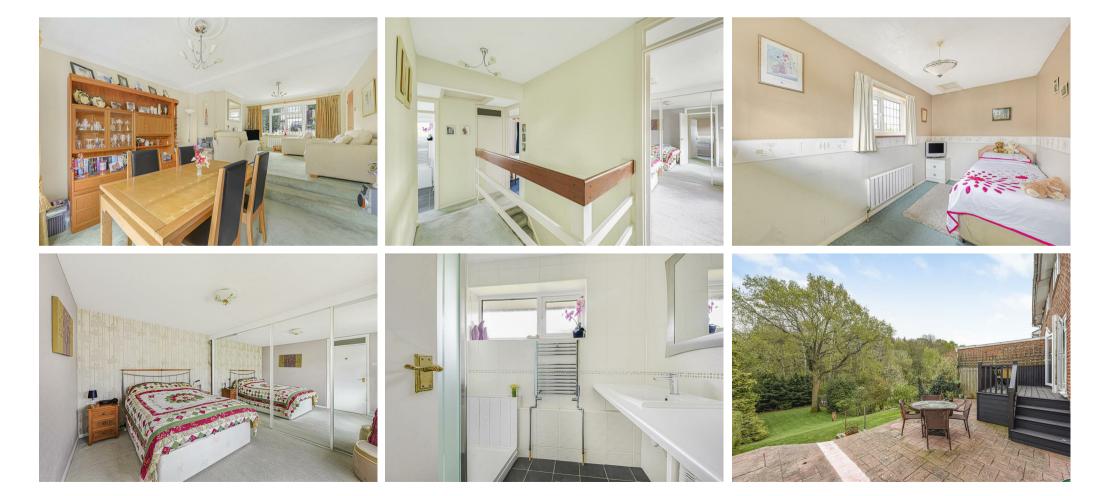

#### **Property Description**

This three bedroom semi is set in the popular village of West Kingsdown and has a larger than average garden with the added benefit of backing onto farmland. The property is offered for sale in good decorative order and benefits include a large lounge leading down to a dining room, a delightful kitchen and upstairs there are three good size bedrooms, shower room and separate w.c. There is a garage to the side with driveway. To the rear there is decking and a terraced area, a large area of lawn with mature trees and excellent views over the farmland and beyond. Other benefits include double glazing, gas fired central heating and further off road parking to the front.