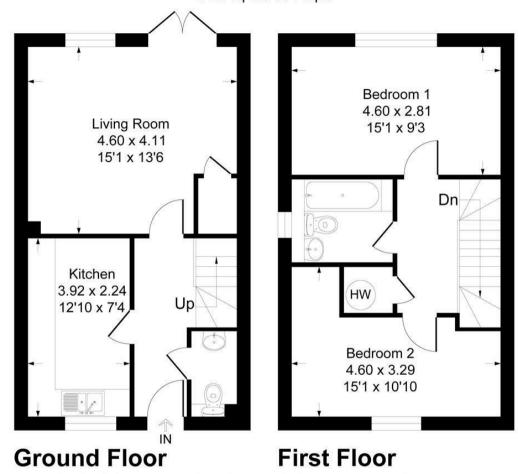

# The Old Dairy, Maidstone Road, TN15

Approximate Gross Internal Area 74.6 sq m / 804 sq ft

This plan is for layout guidance only. Not drawn to scale unless stated. Windows and door openings are approximate. Whilst every care is taken in the preparation of this plan, please check all dimensions, shapes and compass bearings before making any decisions reliant upon them.