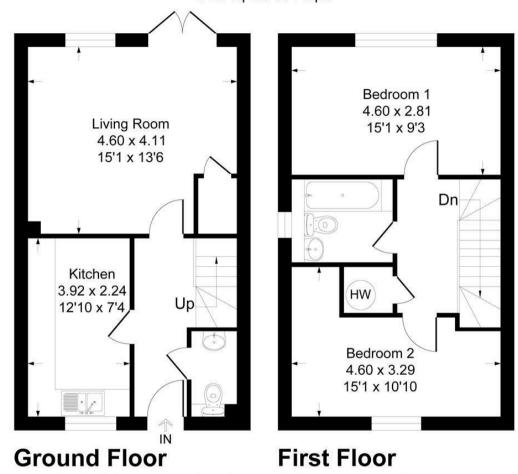

# The Old Dairy, Maidstone Road, TN15

Approximate Gross Internal Area 74.6 sq m / 804 sq ft

This plan is for layout guidance only. Not drawn to scale unless stated. Windows and door openings are approximate. Whilst every care is taken in the preparation of this plan, please check all dimensions, shapes and compass bearings before making any decisions reliant upon them.

Produced By Planpix

Kings gives notice that: 1 These particulars do not constitute an offer or contract or part of one and must not be relied upon as statements or representations of fact; and we have no authority to make or give any representation or warranties in relation to the property. 2 These particulars have been prepared in good faith and to be used as a general guide. They are not exhaustive and include information provided to us by other parties including the seller, of which may not have been verified. 3 The measurements, areas, distances, orientation and floor plans are approximate and should not be relied on. The text, floor plans and photographs are only for guidance and are not necessarily comprehensive. The photographs may not be current and certain aspects may have changed since the photographs were taken. 4 It should not be assumed that the property has all necessary planning, building regulation or other consents. 5 We have not tested any services, appliances or fittings. 6 Purchasers should satisfy themselves by inspection, searches, enquiries, surveys, and professional advice about all relevant aspects of the property