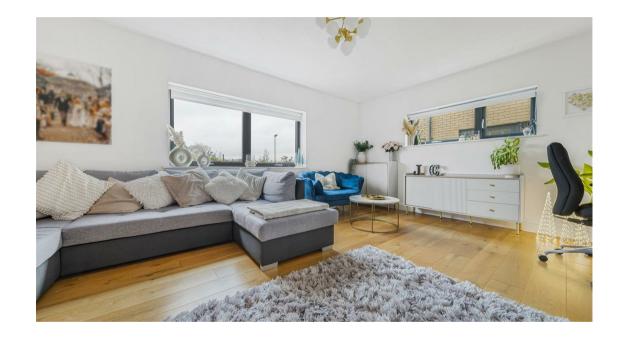

# **Entrance Hall**

Light and airy entrance hall with dining area to left and lounge to right.

## Lounge

Spacious lounge with oak flooring and underfloor heating throughout. Large windows allowing floods of natural light to enter.