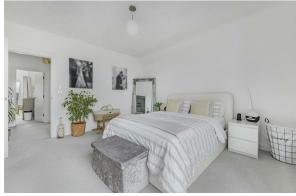

## Master Bedroom

Bright and airy with Juliet balcony and access to en-suite with double glazed window, double shower cubicle, wash hand basin in vanity unit, low level w.c., and heated towel rail.