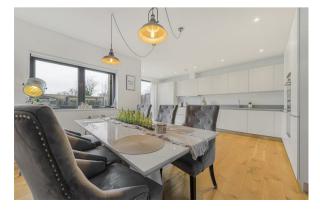

# Kitchen/Diner

Oak flooring with underfloor heating, high-end integrated white goods fitted, space for large dining table, large sliding doors to rear garden.