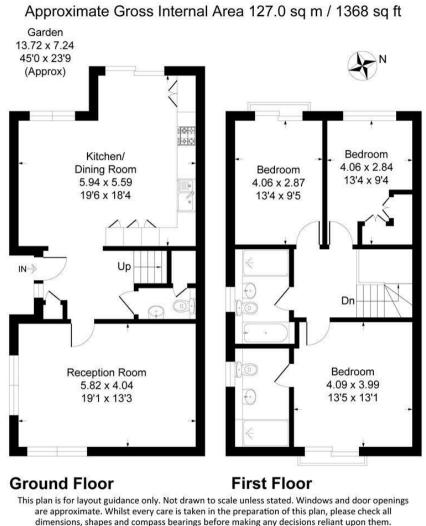

Benefiting from 5-6 years remaining on the building guarantee and 20+ years remaining on the German installed kitchen with integrated white goods. Other benefits include oak flooring throughout the ground floor with underfloor heating, generously-sized floor to ceiling double glazed windows and a downstairs cloakroom.

Working your way upstairs to an open and airy landing, you will find three well proportioned bedrooms with en-suite and Juliet balcony to the master bedroom. Two parking spaces are included with the property with additional visitor's parking.

# Overview

- Electric Gated Community of 16 properties
- Built in 2020 Finished to a Very High Standard
- Three Double Bedrooms
- Oak Flooring with Underfloor Heating to ground floor
- Large Master Bedroom with En-Suite & Juliet Balcony
- Minutes Walk to Yalding Train Station
- Two Parking Spaces plus Visitor's Parking
- Arrange Your Viewing to Avoid Disappointment