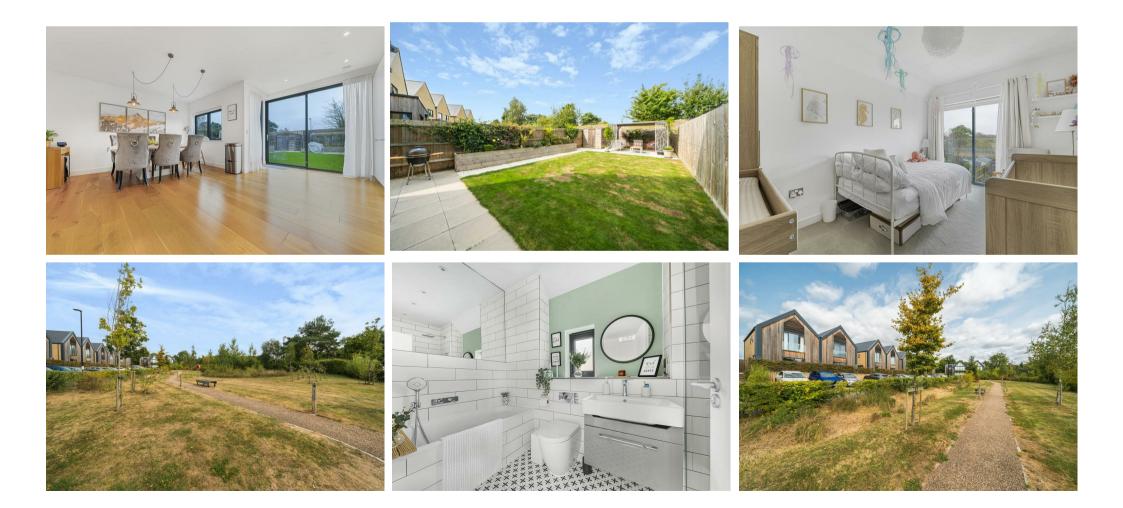

# **Entrance Hall**

Light and airy entrance hall with dining area to left and lounge to right.

# Kitchen/Diner

Oak flooring with underfloor heating, high-end integrated white goods fitted, space for large dining table, large sliding doors to rear garden.

## Lounge

Spacious lounge with oak flooring and underfloor heating throughout. Large windows allowing floods of natural light to enter.

## Master Bedroom

Bright and airy with Juliet balcony and access to en-suite with double glazed window, double shower cubicle, wash hand basin in vanity unit, low level w.c., and heated towel rail.

#### Second Bedroom

Juliet balcony.

### Third Bedroom

Bright and airy bedroom with window.

### Bathroom

Beautifully decorated three piece family bathroom.

### Front Garden

Allocated parking for two cars and steps leading to a pathway providing access to the property via the front door.

### **Rear Garden**

Bright and airy room with sliding doors leading to a Landscaped garden, with raised boarders and side access. Driveway to front of property.