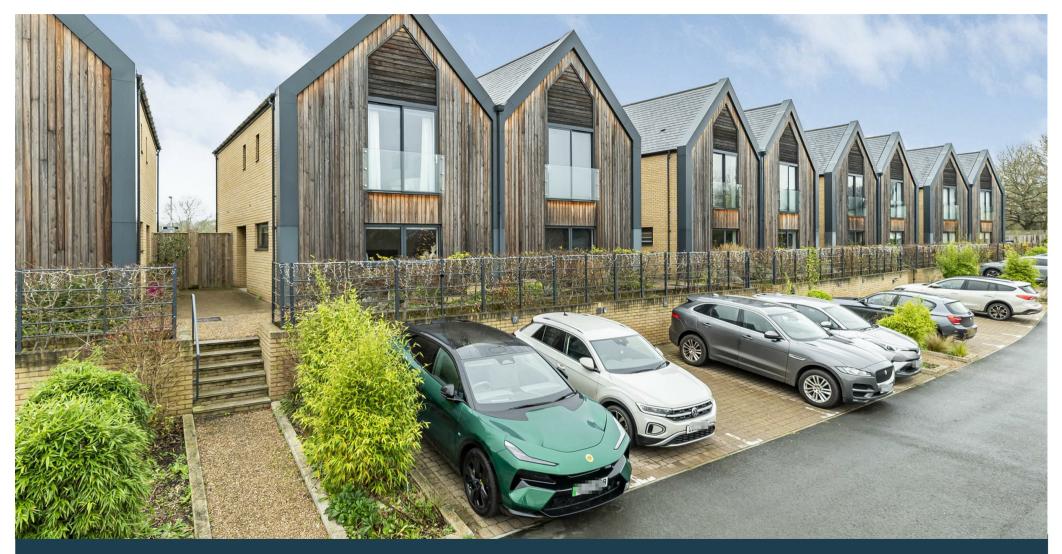

**7 Blumer Lock** Yalding, ME18 6AD Freehold

Guide £525,000 - £550,000. Kings are delighted to be able to offer to you this nearly new three double bedroom property in the stunning setting of Yalding. Entering into this private development with only 16 properties via electric gates, the property was built only four years ago.

# Overview

- Electric Gated Community of 16 properties
- Built in 2020 Finished to a Very High Standard
- Three Double Bedrooms
- Oak Flooring with Underfloor Heating to ground floor
- Large Master Bedroom with En-Suite & Juliet Balcony
- Minutes Walk to Yalding Train Station
- Two Parking Spaces plus Visitor's Parking
- Arrange Your Viewing to Avoid Disappointment

### Front Garden

Allocated parking for two cars and steps leading to a pathway providing access to the property via the front door.