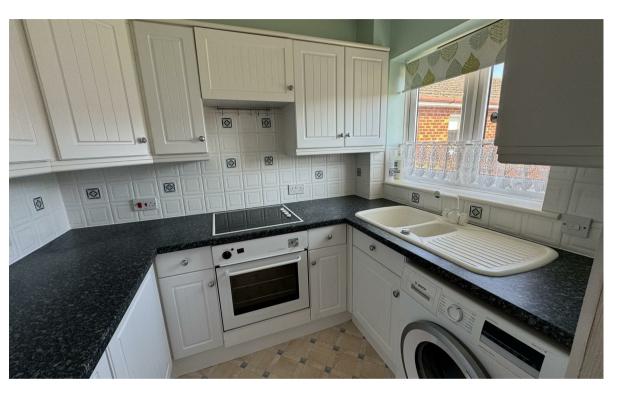

22 Roman Court Fairfield Road

Borough Green, TN15 8NY Leasehold

A well presented modern one double bedroom first floor apartment for the over 55s with in-house warden and communal lounge. Conveniently located in the heart of the village of Borough Green close to local amenities. This apartment has been very well presented throughout with updated kitchen and a lovely modern shower room. It has generous storage and enjoys south-westerly aspects with distant views. The property is double glazed and has electric night storage heating. This development has a live-in manager and helpline pull chords throughout the flat.

# **Property Description**

This contemporary and spacious one-bedroom property is thoughtfully designed for those aged 55 and over, offering a comfortable and welcoming living environment. Upon entering, you'll find an inviting communal entrance that sets the tone for the warmth and community spirit within. The property is laid out with a well-planned entrance hall, leading to a bright and airy living room, a modern kitchen perfect for home-cooking, a generously sized bedroom, and a bathroom designed with convenience and ease in mind. Every corner of the home is carefully crafted to ensure ample space, functionality, and modern amenities, providing the ideal blend of comfort and practicality.