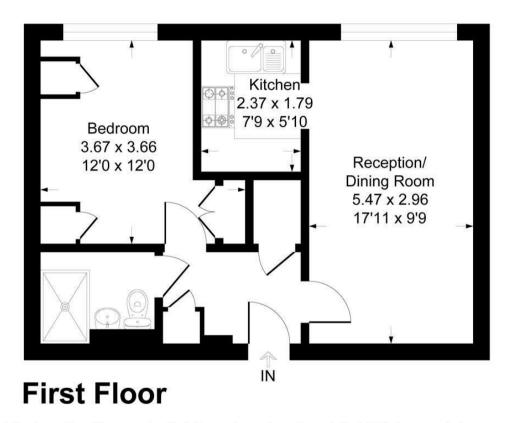

# Roman Court, FairfieldRoad, TN15

Approximate Gross Internal Area 42.7 sq m / 460 sq ft

This plan is for layout guidance only. Not drawn to scale unless stated. Windows and door openings are approximate. Whilst every care is taken in the preparation of this plan, please check all dimensions, shapes and compass bearings before making any decisions reliant upon them.