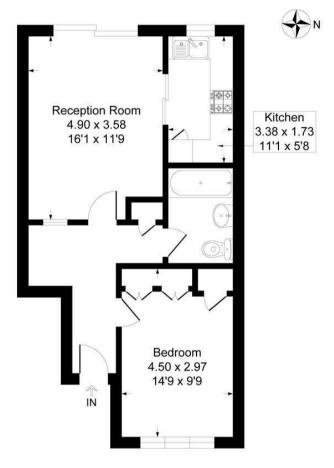

# Courtyard Gardens, TN15

Approximate Gross Internal Area 51.5 sq m / 555 sq ft

This plan is for layout guidance only. Not drawn to scale unless stated. Windows and door openings are approximate. Whilst every care is taken in the preparation of this plan, please check all dimensions, shapes and compass bearings before making any decisions reliant upon them.