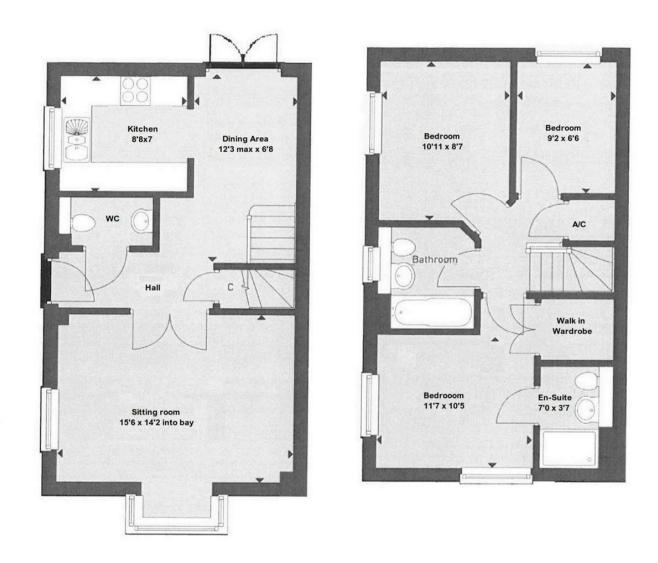

### Description

Ground floor: storm porch, entrance hall, cloakroom with WC and wash basin; dual aspect sitting room with bay window and shutters, kitchen with high gloss wall and base units, laminate worktops, sink set in worktop, gas hob with extractor hood above, built-in oven, integrated fridge/freezer, integrated dishwasher, integrated washing machine, and open-plan to dining area with access to rear garden.

First floor: landing with loft access and boiler cupboard, dual aspect main bedroom with walk-in wardrobe and en-suite shower room with double shower cubicle, wash basin and WC, two further bedrooms and family bathroom with bath with shower attachment, wash basin, WC and heated towel rail.

## Externally

Small garden to front and side access via a gate to a low maintenance, walled rear garden 24'5 x 20'9 with patio area, lawn, outside tap; and car barn.