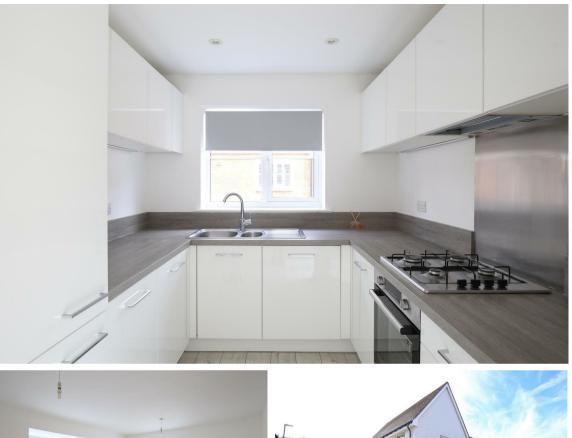

### Description

Ground floor: storm porch, entrance hall, cloakroom with WC and wash basin; dual aspect sitting room with bay window and shutters, kitchen with high gloss wall and base units, laminate worktops, sink set in worktop, gas hob with extractor hood above, built-in oven, integrated fridge/freezer, integrated dishwasher, integrated washing machine, and open-plan to dining area with access to rear garden.