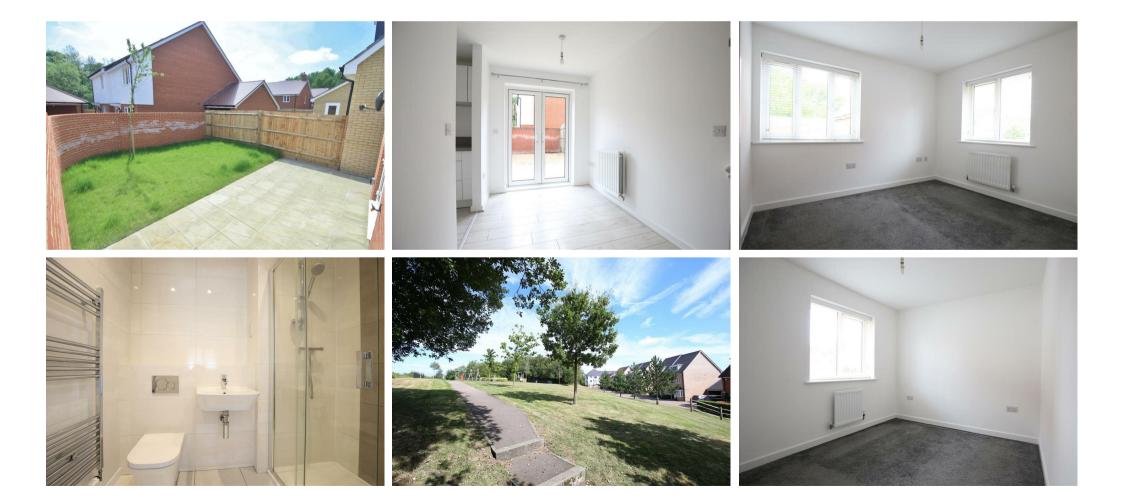

First floor: landing with loft access and boiler cupboard, dual aspect main bedroom with walk-in wardrobe and en-suite shower room with double shower cubicle, wash basin and WC, two further bedrooms and family bathroom with bath with shower attachment, wash basin, WC and heated towel rail.

## Externally

Small garden to front and side access via a gate to a low maintenance, walled rear garden 24'5 x 20'9 with patio area, lawn, outside tap; and car barn.

There is an an estate charge of £400 per year which is managed by HML.

Location

The much favoured Hazelbourne development is located on the edge of Borough Green backing onto woodland and is surrounded by fields providing a fabulous balance of living in a bustling village3 while being able to access the countryside within minutes. The development is fantastic for family life with a number of residents play areas, the Doctors surgery is located on the edge of the development and the village centre is within 0.6 miles which offers a variety of shops, restaurants/take-aways, coffee shops, tea rooms, public house, bar, churches, dentists, popular primary school, Reynolds Retreat Health Spa and Country Club and mainline railway station (with services to Charing Cross via London Bridge).