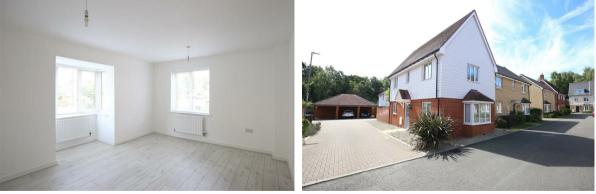

### Description

Ground floor: storm porch, entrance hall, cloakroom with WC and wash basin; dual aspect sitting room with bay window and shutters, kitchen with high gloss wall and base units, laminate worktops, sink set in worktop, gas hob with extractor hood above, built-in oven, integrated fridge/freezer, integrated dishwasher, integrated washing machine, and open-plan to dining area with access to rear garden.

First floor: landing with loft access and boiler cupboard, dual aspect main bedroom with walk-in wardrobe and en-suite shower room with double shower cubicle, wash basin and WC, two further bedrooms and family bathroom with bath with shower attachment, wash basin, WC and heated towel rail.