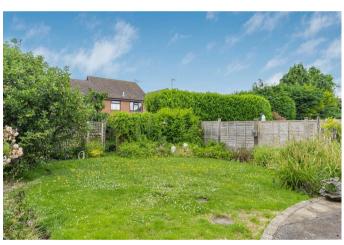

### Exterior

The garden has a good size patio and decking area that leads on to the lawn. To the front there is a generous driveway that leads to carport and garage.

## Notes to buyer

Being successful selling similar properties in the local area we have seen vendors extend and improve properties of this style - subject to the usual planning and building consents.

Garden 16.30 x 12.70 53'6 x 41'8 (Approx)