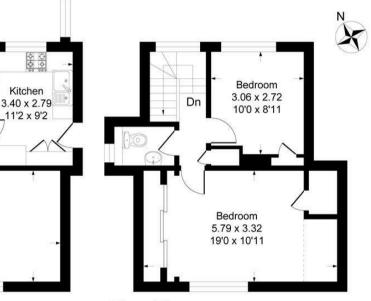

#### **First Floor**

Upstairs you will find two double generous bedrooms with a separate cloakroom.

Conservatory 6.66 x 2.55 21'10 x 8'4

Living Room

5.79 x 3.32

19'0 x 10'11

# Wye Road, TN15

Approximate Gross Internal Area 99.7 sq m / 1074 sq ft Garage = 13.4 sq m / 144 sq ft Total = 113.1 sq m / 1218 sq ft

**Ground Floor** 

Garage 5.02 x 2.67 16'6 x 8'9

**First Floor** 

This plan is for layout guidance only. Not drawn to scale unless stated. Windows and door openings are approximate. Whilst every care is taken in the preparation of this plan, please check all dimensions, shapes and compass bearings before making any decisions reliant upon them.