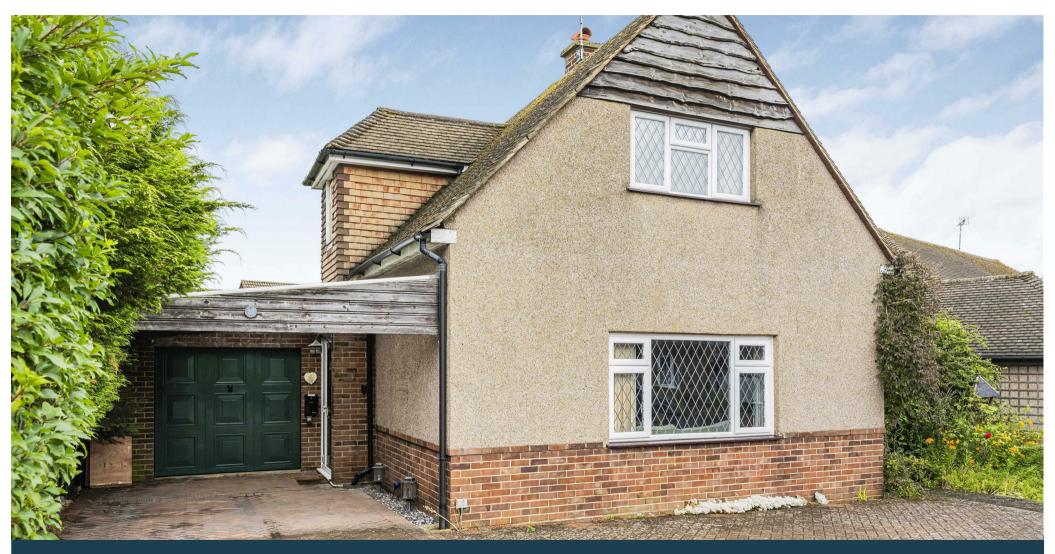

12 Wye Road

Borough Green, Sevenoaks, TN15 8DX Freehold

A deceptively spacious and extended detached house with potential for improvement and a good size rear garden located in a sought after road in the village of Borough Green.

#### Overview

- Guide price £425,000 To £450,000
- Popular location Detached home
- · Close to local amenities & Station
- In need of updating
- Two double bedrooms
- Lounge
- Kitchen
- Large conservatory
- · Garage & drive
- Chain free

### Exterior

The garden has a good size patio and decking area that leads on to the lawn. To the front there is a generous driveway that leads to carport and garage.