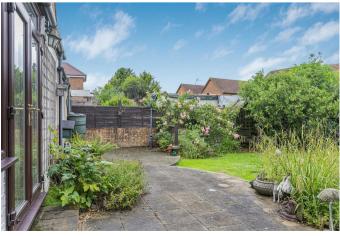

### Exterior

The garden has a good size patio and decking area that leads on to the lawn. To the front there is a generous driveway that leads to carport and garage.