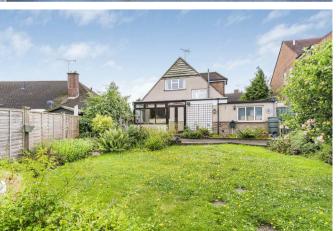

### Exterior

The garden has a good size patio and decking area that leads on to the lawn. To the front there is a generous driveway that leads to carport and garage.

## Notes to buyer

Being successful selling similar properties in the local area we have seen vendors extend and improve properties of this style - subject to the usual planning and building consents.

Garden 16.30 x 12.70 53'6 x 41'8 (Approx)