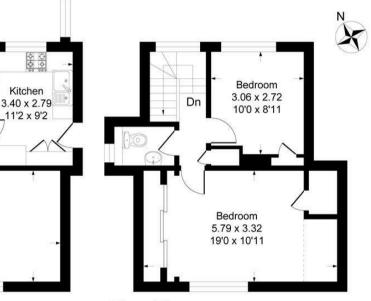

Once inside the property has the potential to be modernised, and is ideal for those wishing to buy a house and put their mark on it to make it their home. As you can see from the floorplans and photos the property offers accommodation set over two floors which includes two good size bedrooms, family bathroom, reception, kitchen, cloakroom and conservatory. Offered to the market chain free.

#### **Ground floor**

To the ground floor there is a good size formal sitting room, Kitchen, full width conservatory giving this home extra living space and further potential, subject to planning and building consents.

#### **First Floor**

Upstairs you will find two double generous bedrooms with a separate cloakroom.

## Notes to buyer

Being successful selling similar properties in the local area we have seen vendors extend and improve properties of this style - subject to the usual planning and building consents.

Garden 16.30 x 12.70 53'6 x 41'8 (Approx)

Conservatory 6.66 x 2.55 21'10 x 8'4

Living Room

5.79 x 3.32

19'0 x 10'11

# Wye Road, TN15

Approximate Gross Internal Area 99.7 sq m / 1074 sq ft Garage = 13.4 sq m / 144 sq ft Total = 113.1 sq m / 1218 sq ft

**Ground Floor** 

Garage 5.02 x 2.67 16'6 x 8'9

**First Floor** 

This plan is for layout guidance only. Not drawn to scale unless stated. Windows and door openings are approximate. Whilst every care is taken in the preparation of this plan, please check all dimensions, shapes and compass bearings before making any decisions reliant upon them.