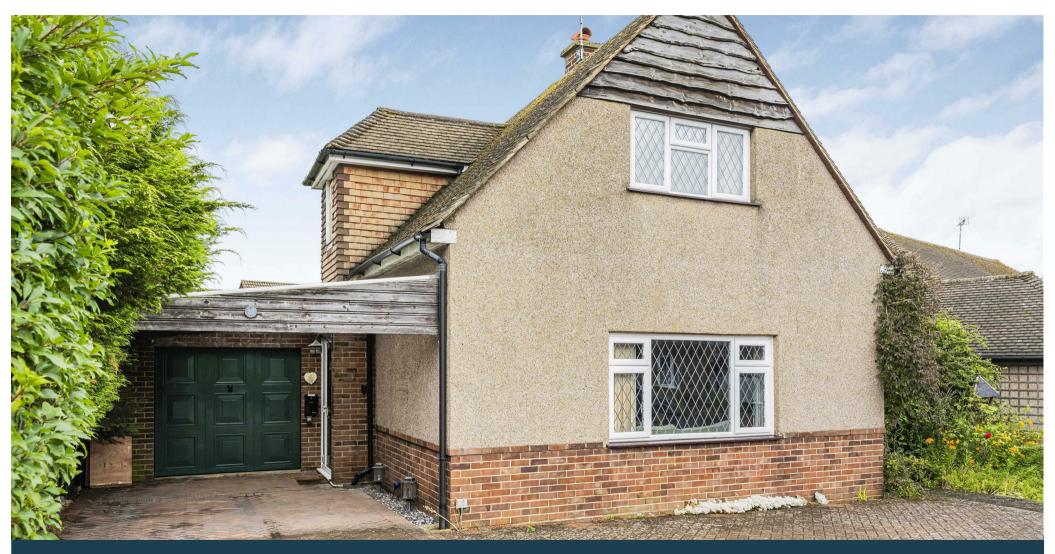

12 Wye Road

Borough Green, Sevenoaks, TN15 8DX Freehold

A deceptively spacious and extended detached house with potential for improvement and a good size rear garden located in a sought after road in the village of Borough Green.

### Exterior

The garden has a good size patio and decking area that leads on to the lawn. To the front there is a generous driveway that leads to carport and garage.