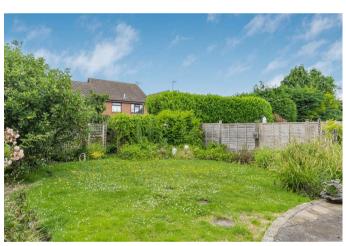

### Exterior

The garden has a good size patio and decking area that leads on to the lawn. To the front there is a generous driveway that leads to carport and garage.