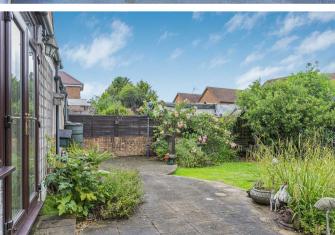

### Exterior

The garden has a good size patio and decking area that leads on to the lawn. To the front there is a generous driveway that leads to carport and garage.