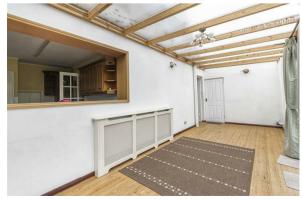

#### **Ground floor**

To the ground floor there is a good size formal sitting room, Kitchen, full width conservatory giving this home extra living space and further potential, subject to planning and building consents.

Conservatory 6.66 x 2.55 21'10 x 8'4

Living Room

5.79 x 3.32

19'0 x 10'11