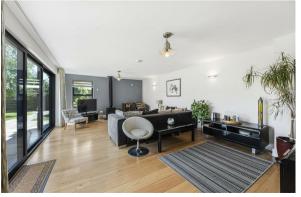

## Lounge/Diner

Wood flooring, wood burning stove, sliding doors leading onto a paved terrace area.