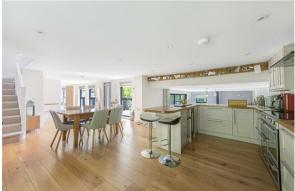

#### Kitchen/Breakfast Room

Raised area overlooking sitting room, range of base and wall units. Solid oak work surfaces with breakfast bar. Bosch dishwasher, fridge freezer and wine cooler. Flavel range cooker and extractor fan.