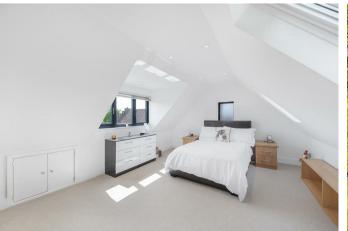

## Bedroom 2

Dormer window, skylight windows, storage into eaves. En suite shower room.

# Bedroom 3

Dormer window to front. Skylight window and storage into eaves. En suite shower room.