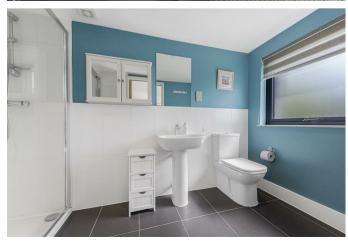

## En-suite bathroom.

Opaque double glazed window to front. White suite comprising panelled bath, pedestal wash-hand basin and close-coupled WC. Electric heated towel-rails. Tiled floor.