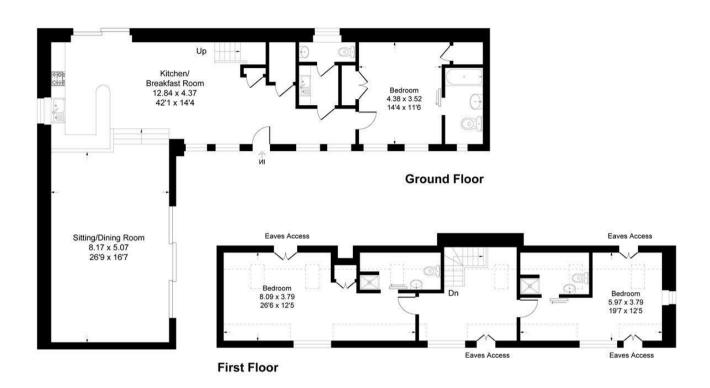

# Ironstone Stables, TN15

Approximate Gross Internal Area 195.8 sg m / 2108 sg ft

This plan is for layout guidance only. Not drawn to scale unless stated. Windows and door openings are approximate. Whilst every care is taken in the preparation of this plan, please check all dimensions, shapes and compass bearings before making any decisions reliant upon them.