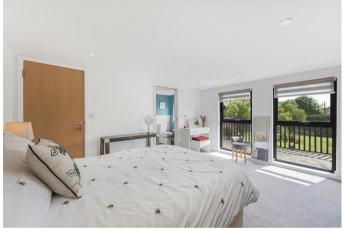

## Bedroom 2

Dormer window, skylight windows, storage into eaves. En suite shower room.

# Bedroom 3

Dormer window to front. Skylight window and storage into eaves. En suite shower room.