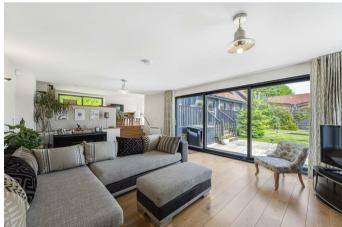

## Lounge/Diner

Wood flooring, wood burning stove, sliding doors leading onto a paved terrace area.