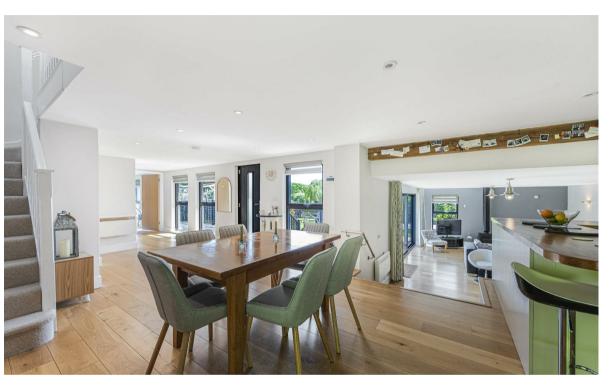

## **Entrance Hall**

Wooden flooring

## Lounge/Diner

Wood flooring, wood burning stove, sliding doors leading onto a paved terrace area.

#### Kitchen/Breakfast Room

Raised area overlooking sitting room, range of base and wall units. Solid oak work surfaces with breakfast bar. Bosch dishwasher, fridge freezer and wine cooler. Flavel range cooker and extractor fan.