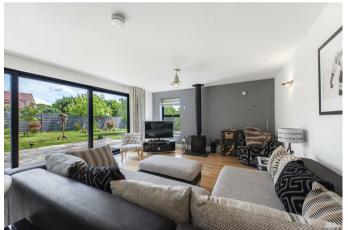

## Lounge/Diner

Wood flooring, wood burning stove, sliding doors leading onto a paved terrace area.