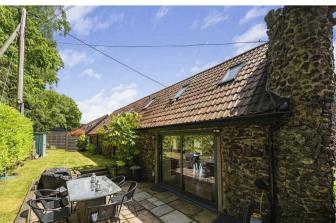

#### Outside

Access to the house is via a gravel drive to the rear of the property which provides parking. The enclosed south facing garden is to the front of the property and comprises a raised decking area with steps leading down to a paved patio area with the rest of the garden laid to lawn. To the rear of the property is a small patio and lawn area.

# Drive/Parking

The driveway is mainly gravelled providing substantial off road parking. Wooden screened bin store. Access to the septic tank. Mature conifer hedging to front and side.