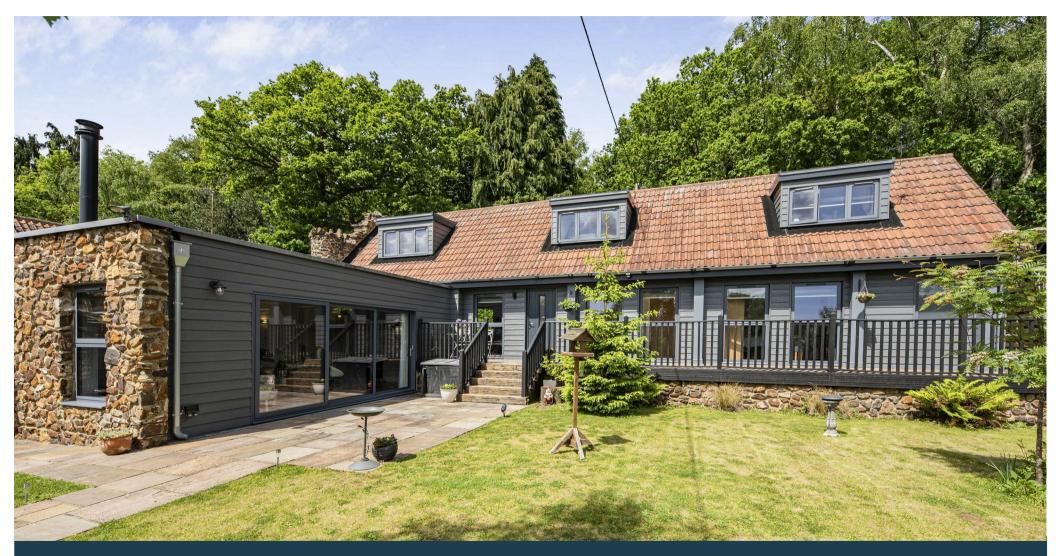

Ironstone Stables Long Mill Lane

Platt, Sevenoaks, TN15 8LH Freehold

Ironstone Stables is a stunning stable conversion offering spacious and versatile accommodation of approximately 2108 sq ft, situated in the highly sought after village of St Marys Platt. The superbly presented accommodation offers modern open plan living and includes a spacious kitchen/breakfast room, a generous sitting/dining room, utility room, cloakroom and bedroom with en-suite bathroom on the ground floor. To the first floor is a landing/study area and two bedrooms both with en-suite shower rooms. The property also benefits from double glazed windows, under-floor heating, pleasant gardens to both front and rear, a large gravel driveway and offered with no onward chain.

#### Outside

Access to the house is via a gravel drive to the rear of the property which provides parking. The enclosed south facing garden is to the front of the property and comprises a raised decking area with steps leading down to a paved patio area with the rest of the garden laid to lawn. To the rear of the property is a small patio and lawn area.

# Drive/Parking

The driveway is mainly gravelled providing substantial off road parking. Wooden screened bin store. Access to the septic tank. Mature conifer hedging to front and side.