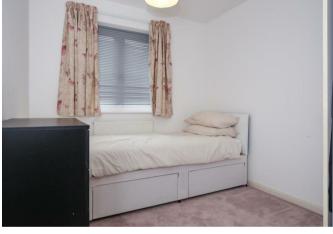

## **Description**

Set to the front of the building on the ground floor, the apartment is accessed off the communal entrance hall. The accommodation within the apartment consists of entrance hall with built-in storage cupboard and entry phone; open-plan kitchen/sitting/dining room with dual-aspect and balcony, kitchen area with wall and base units, gas hob with extractor above and built-in electric oven below, spaces for fridge/freezer, washing machine and dishwasher, wall mounted boiler; bedroom one; bedroom two; bathroom with bath, shower screen, WC, washbasin and heated towel-rail.