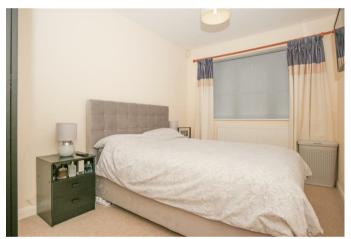

## **Description**

Set to the front of the building on the ground floor, the apartment is accessed off the communal entrance hall. The accommodation within the apartment consists of entrance hall with built-in storage cupboard and entry phone; open-plan kitchen/sitting/dining room with dual-aspect and balcony, kitchen area with wall and base units, gas hob with extractor above and built-in electric oven below, spaces for fridge/freezer, washing machine and dishwasher, wall mounted boiler; bedroom one; bedroom two; bathroom with bath, shower screen, WC, washbasin and heated towel-rail.