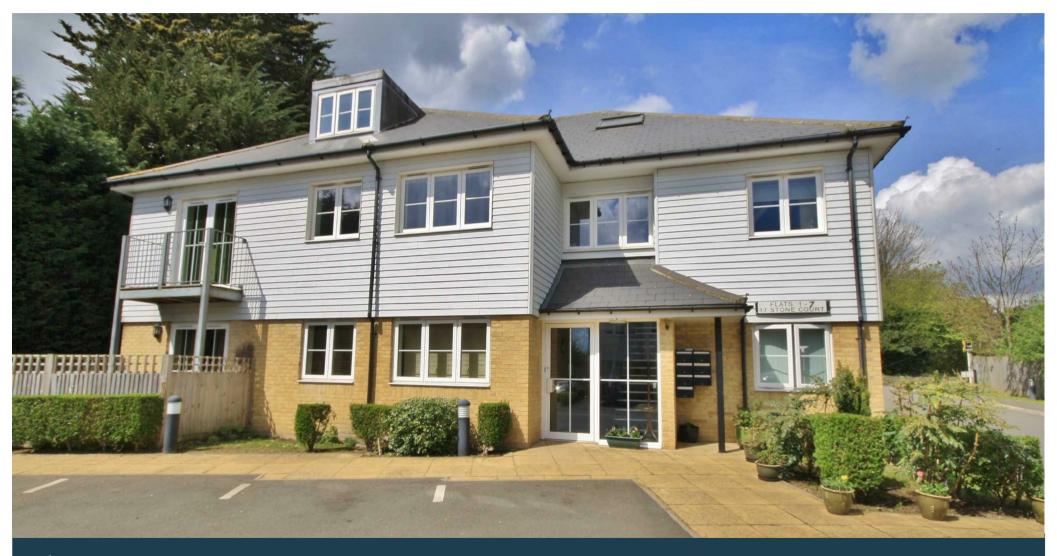

Flat 3, 17 Stone Court
Borough Green, Kent, TN15 8FE Leasehold

Guide Price £275,000 to £285,000 - A beautifully presented two double bedroom ground floor apartment with French doors opening onto an enclosed private garden set in a no through road in the heart of the village and just 0.1 mile from Borough Green train station with trains to London Bridge in 37 minutes. Allocated Parking Space. No Onward Chain!

## **Description**

Set to the front of the building on the ground floor, the apartment is accessed off the communal entrance hall. The accommodation within the apartment consists of entrance hall with built-in storage cupboard and entry phone; open-plan kitchen/sitting/dining room with dual-aspect and balcony, kitchen area with wall and base units, gas hob with extractor above and built-in electric oven below, spaces for fridge/freezer, washing machine and dishwasher, wall mounted boiler; bedroom one; bedroom two; bathroom with bath, shower screen, WC, washbasin and heated towel-rail.