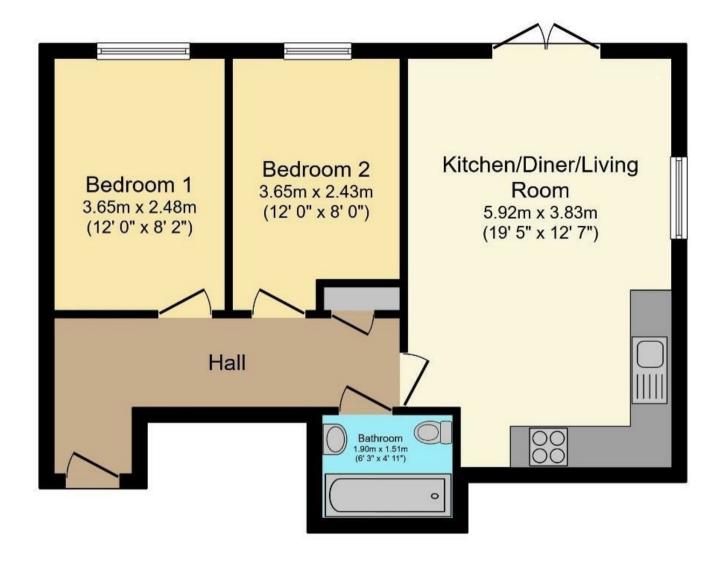

## **Description**

Set to the front of the building on the ground floor, the apartment is accessed off the communal entrance hall. The accommodation within the apartment consists of entrance hall with built-in storage cupboard and entry phone; open-plan kitchen/sitting/dining room with dual-aspect and balcony, kitchen area with wall and base units, gas hob with extractor above and built-in electric oven below, spaces for fridge/freezer, washing machine and dishwasher, wall mounted boiler; bedroom one; bedroom two; bathroom with bath, shower screen, WC, washbasin and heated towel-rail.

Total floor area 52.0 sq.m. (560 sq.ft.) approx

Kings gives notice that: 1 These particulars do not constitute an offer or contract or part of one and must not be relied upon as statements or representations of fact; and we have no authority to make or give any representation or warranties in relation to the property. 2 These particulars have been prepared in good faith and to be used as a general guide. They are not exhaustive and include information provided to us by other parties including the seller, of which may not have been verified. 3 The measurements, areas, distances, orientation and floor plans are approximate and should not be relied on. The text, floor plans and photographs are only for guidance and are not necessarily comprehensive. The photographs may not be current and certain aspects may have changed since the photographs were taken. 4 It should not be assumed that the property has all necessary planning, building regulation or other consents. 5 We have not tested any services, appliances or fittings. 6 Purchasers should satisfy themselves by inspection, searches, enquiries, surveys, and professional advice about all relevant aspects of the property