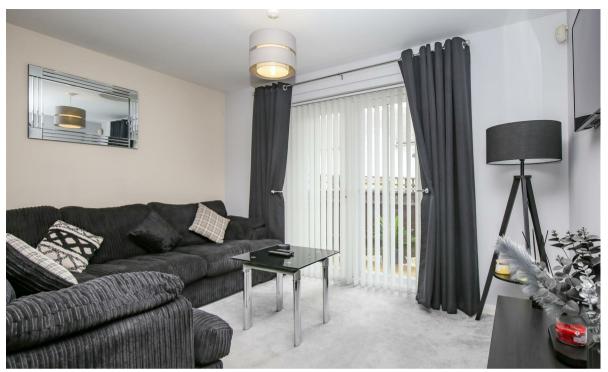

## **Description**

Set to the front of the building on the ground floor, the apartment is accessed off the communal entrance hall. The accommodation within the apartment consists of entrance hall with built-in storage cupboard and entry phone; open-plan kitchen/sitting/dining room with dual-aspect and balcony, kitchen area with wall and base units, gas hob with extractor above and built-in electric oven below, spaces for fridge/freezer, washing machine and dishwasher, wall mounted boiler; bedroom one; bedroom two; bathroom with bath, shower screen, WC, washbasin and heated towel-rail.