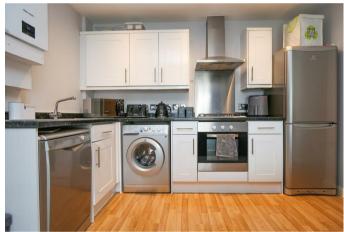

## **Description**

Set to the front of the building on the ground floor, the apartment is accessed off the communal entrance hall. The accommodation within the apartment consists of entrance hall with built-in storage cupboard and entry phone; open-plan kitchen/sitting/dining room with dual-aspect and balcony, kitchen area with wall and base units, gas hob with extractor above and built-in electric oven below, spaces for fridge/freezer, washing machine and dishwasher, wall mounted boiler; bedroom one; bedroom two; bathroom with bath, shower screen, WC, washbasin and heated towel-rail.