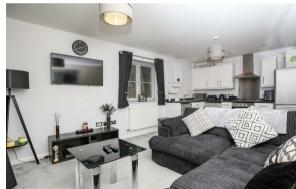

## **Description**

Set to the front of the building on the ground floor, the apartment is accessed off the communal entrance hall. The accommodation within the apartment consists of entrance hall with built-in storage cupboard and entry phone; open-plan kitchen/sitting/dining room with dual-aspect and balcony, kitchen area with wall and base units, gas hob with extractor above and built-in electric oven below, spaces for fridge/freezer, washing machine and dishwasher, wall mounted boiler; bedroom one; bedroom two; bathroom with bath, shower screen, WC, washbasin and heated towel-rail.