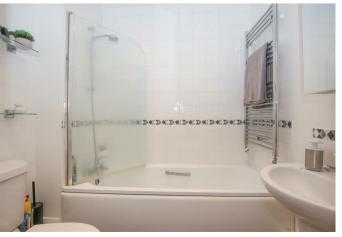

## **Description**

Set to the front of the building on the ground floor, the apartment is accessed off the communal entrance hall. The accommodation within the apartment consists of entrance hall with built-in storage cupboard and entry phone; open-plan kitchen/sitting/dining room with dual-aspect and balcony, kitchen area with wall and base units, gas hob with extractor above and built-in electric oven below, spaces for fridge/freezer, washing machine and dishwasher, wall mounted boiler; bedroom one; bedroom two; bathroom with bath, shower screen, WC, washbasin and heated towel-rail.