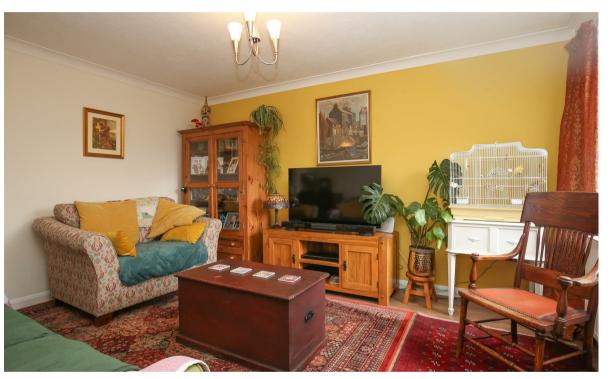

### **Description**

A well presented link-detached house backing onto fields, situated in a favoured cul-de-sac on the edge of Borough Green with mainline station, schooling and High Street.

The property comprises entrance hall with stairs to first floor; cloakroom, living room, fitted kitchen/dining room with a range of wall and base units, worktops, sink with drainer, electric hob with extractor above and oven below, space for washing machine, built in fridge, under stairs cupboard; conservatory which overlooks the pretty garden.