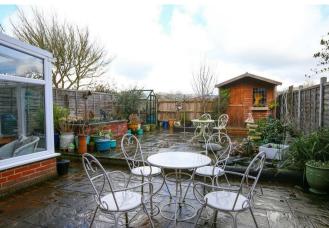

On the first floor the centralised landing offers access to the three bedrooms and the family bathroom comprising bath, shower, glass screen, wash basin and heated towel rail.

The property benefits from gas fired central heating, double glazing throughout, front garden with shrubs, driveway and a single garage with up and over door. To the rear of the property there is a pretty enclosed garden backing onto fields and has views across the North Downs.