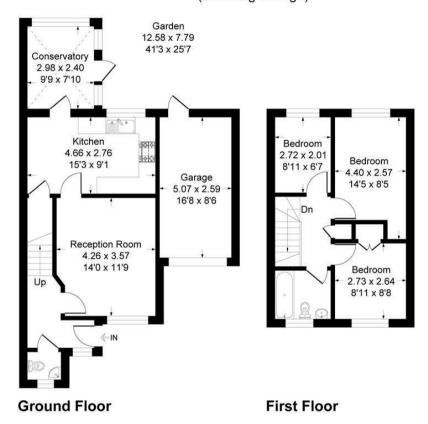

# **Tolsey Mead, TN15**

Approximate Gross Internal Area 93.4 sq m / 1006 sq ft (Including Garage)

This plan is for layout guidance only. Not drawn to scale unless stated. Windows and door openings are approximate. Whilst every care is taken in the preparation of this plan, please check all dimensions, shapes and compass bearings before making any decisions reliant upon them. Produced By Planpix