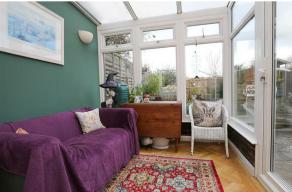

### **Description**

A well presented link-detached house backing onto fields, situated in a favoured cul-de-sac on the edge of Borough Green with mainline station, schooling and High Street.

The property comprises entrance hall with stairs to first floor; cloakroom, living room, fitted kitchen/dining room with a range of wall and base units, worktops, sink with drainer, electric hob with extractor above and oven below, space for washing machine, built in fridge, under stairs cupboard; conservatory which overlooks the pretty garden.

On the first floor the centralised landing offers access to the three bedrooms and the family bathroom comprising bath, shower, glass screen, wash basin and heated towel rail.

The property benefits from gas fired central heating, double glazing throughout, front garden with shrubs, driveway and a single garage with up and over door. To the rear of the property there is a pretty enclosed garden backing onto fields and has views across the North Downs.