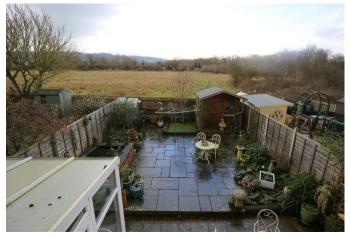

### **Description**

A well presented link-detached house backing onto fields, situated in a favoured cul-de-sac on the edge of Borough Green with mainline station, schooling and High Street.

The property comprises entrance hall with stairs to first floor; cloakroom, living room, fitted kitchen/dining room with a range of wall and base units, worktops, sink with drainer, electric hob with extractor above and oven below, space for washing machine, built in fridge, under stairs cupboard; conservatory which overlooks the pretty garden.

On the first floor the centralised landing offers access to the three bedrooms and the family bathroom comprising bath, shower, glass screen, wash basin and heated towel rail.

The property benefits from gas fired central heating, double glazing throughout, front garden with shrubs, driveway and a single garage with up and over door. To the rear of the property there is a pretty enclosed garden backing onto fields and has views across the North Downs.