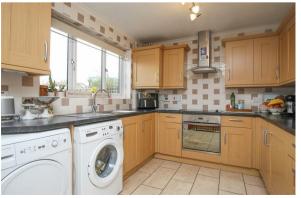

### **Description**

A well presented link-detached house backing onto fields, situated in a favoured cul-de-sac on the edge of Borough Green with mainline station, schooling and High Street.

The property comprises entrance hall with stairs to first floor; cloakroom, living room, fitted kitchen/dining room with a range of wall and base units, worktops, sink with drainer, electric hob with extractor above and oven below, space for washing machine, built in fridge, under stairs cupboard; conservatory which overlooks the pretty garden.