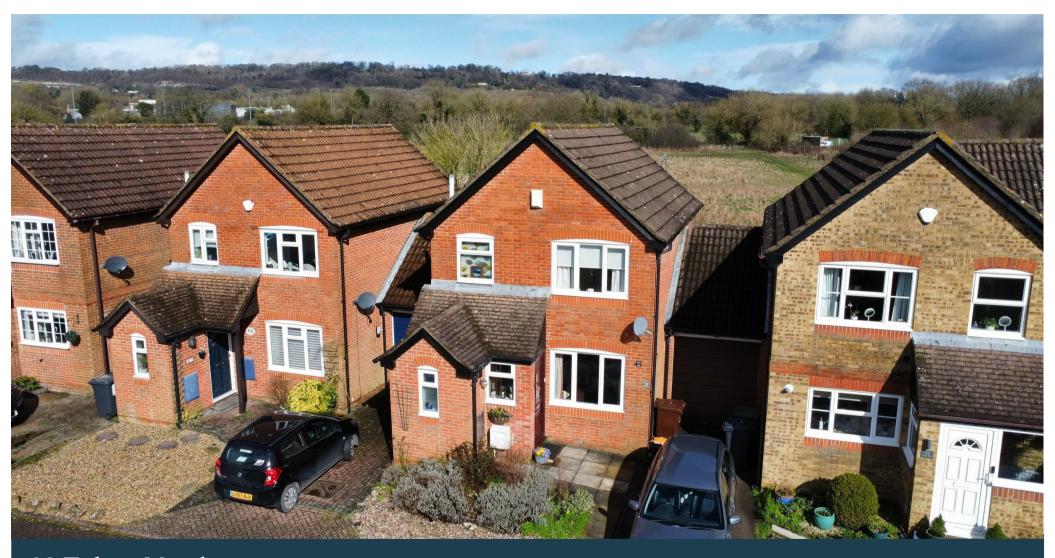

29 Tolsey Mead
Borough Green, Kent, TN15 8EQ Freehold

Offers In Excess Of £460,000 to £475,000 Guide range £450,000 to £475,000. A well presented link-detached house on the edge of this popular village with three bedrooms, driveway, garage and views over fields towards the North Downs.

### **Description**

A well presented link-detached house backing onto fields, situated in a favoured cul-de-sac on the edge of Borough Green with mainline station, schooling and High Street.

The property comprises entrance hall with stairs to first floor; cloakroom, living room, fitted kitchen/dining room with a range of wall and base units, worktops, sink with drainer, electric hob with extractor above and oven below, space for washing machine, built in fridge, under stairs cupboard; conservatory which overlooks the pretty garden.

On the first floor the centralised landing offers access to the three bedrooms and the family bathroom comprising bath, shower, glass screen, wash basin and heated towel rail.

The property benefits from gas fired central heating, double glazing throughout, front garden with shrubs, driveway and a single garage with up and over door. To the rear of the property there is a pretty enclosed garden backing onto fields and has views across the North Downs.