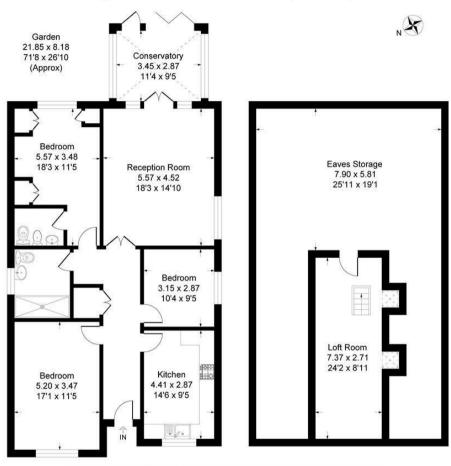

## **Property description**

The accommodation of this detached bungalow comprises a large entrance hall with fitted cupboards. The reception room is dual aspect and benefits from air conditioning and leads on to the conservatory which has bi-fold doors on to the garden. The kitchen is fitted with oak wall and base units and includes a washing machine, dishwasher, fridge and freezer. There are three double bedrooms one of which has air-conditioning and another has an ensuite WC. The family shower room has a large shower enclosure, basin and WC. The loft room is accessed via a hatch and pull down ladder and leads to the remaining loft space (see floorplan)

# Arcadia Road, DA13

Approximate Gross Internal Area 141.4 sq m / 1522 sq ft

This plan is for layout guidance only. Not drawn to scale unless stated. Windows and door openings are approximate. Whilst every care is taken in the preparation of this plan, please check all dimensions, shapes and compass bearings before making any decisions reliant upon them.