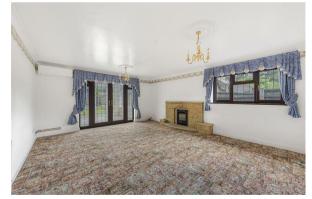

## **Property description**

The accommodation of this detached bungalow comprises a large entrance hall with fitted cupboards. The reception room is dual aspect and benefits from air conditioning and leads on to the conservatory which has bi-fold doors on to the garden. The kitchen is fitted with oak wall and base units and includes a washing machine, dishwasher, fridge and freezer. There are three double bedrooms one of which has air-conditioning and another has an ensuite WC. The family shower room has a large shower enclosure, basin and WC. The loft room is accessed via a hatch and pull down ladder and leads to the remaining loft space (see floorplan)