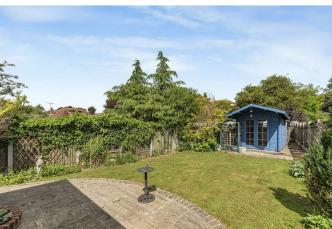

There is off-road parking for three cars via a driveway and garage that has power and light. The rear garden has a patio, lawn and shed to remain.