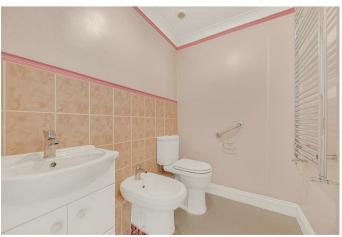

## **Property description**

The accommodation of this detached bungalow comprises a large entrance hall with fitted cupboards. The reception room is dual aspect and benefits from air conditioning and leads on to the conservatory which has bi-fold doors on to the garden. The kitchen is fitted with oak wall and base units and includes a washing machine, dishwasher, fridge and freezer. There are three double bedrooms one of which has air-conditioning and another has an ensuite WC. The family shower room has a large shower enclosure, basin and WC. The loft room is accessed via a hatch and pull down ladder and leads to the remaining loft space (see floorplan)