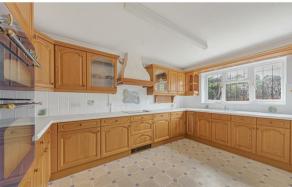

## **Property description**

The accommodation of this detached bungalow comprises a large entrance hall with fitted cupboards. The reception room is dual aspect and benefits from air conditioning and leads on to the conservatory which has bi-fold doors on to the garden. The kitchen is fitted with oak wall and base units and includes a washing machine, dishwasher, fridge and freezer. There are three double bedrooms one of which has air-conditioning and another has an ensuite WC. The family shower room has a large shower enclosure, basin and WC. The loft room is accessed via a hatch and pull down ladder and leads to the remaining loft space (see floorplan)