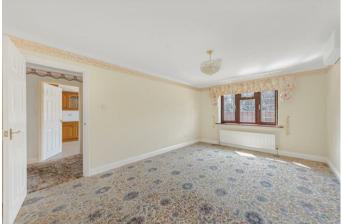

## **Property description**

The accommodation of this detached bungalow comprises a large entrance hall with fitted cupboards. The reception room is dual aspect and benefits from air conditioning and leads on to the conservatory which has bi-fold doors on to the garden. The kitchen is fitted with oak wall and base units and includes a washing machine, dishwasher, fridge and freezer. There are three double bedrooms one of which has air-conditioning and another has an ensuite WC. The family shower room has a large shower enclosure, basin and WC. The loft room is accessed via a hatch and pull down ladder and leads to the remaining loft space (see floorplan)