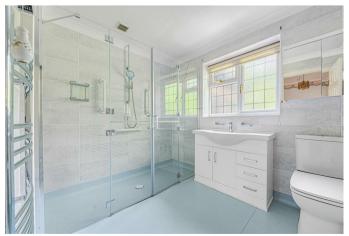

## **Property description**

The accommodation of this detached bungalow comprises a large entrance hall with fitted cupboards. The reception room is dual aspect and benefits from air conditioning and leads on to the conservatory which has bi-fold doors on to the garden. The kitchen is fitted with oak wall and base units and includes a washing machine, dishwasher, fridge and freezer. There are three double bedrooms one of which has air-conditioning and another has an ensuite WC. The family shower room has a large shower enclosure, basin and WC. The loft room is accessed via a hatch and pull down ladder and leads to the remaining loft space (see floorplan)