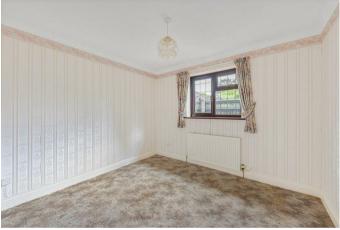

## **Property description**

The accommodation of this detached bungalow comprises a large entrance hall with fitted cupboards. The reception room is dual aspect and benefits from air conditioning and leads on to the conservatory which has bi-fold doors on to the garden. The kitchen is fitted with oak wall and base units and includes a washing machine, dishwasher, fridge and freezer. There are three double bedrooms one of which has air-conditioning and another has an ensuite WC. The family shower room has a large shower enclosure, basin and WC. The loft room is accessed via a hatch and pull down ladder and leads to the remaining loft space (see floorplan)