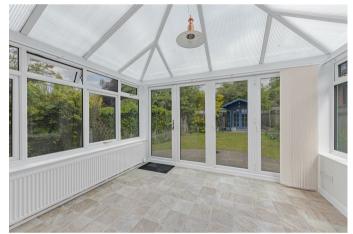

## **Property description**

The accommodation of this detached bungalow comprises a large entrance hall with fitted cupboards. The reception room is dual aspect and benefits from air conditioning and leads on to the conservatory which has bi-fold doors on to the garden. The kitchen is fitted with oak wall and base units and includes a washing machine, dishwasher, fridge and freezer. There are three double bedrooms one of which has air-conditioning and another has an ensuite WC. The family shower room has a large shower enclosure, basin and WC. The loft room is accessed via a hatch and pull down ladder and leads to the remaining loft space (see floorplan)