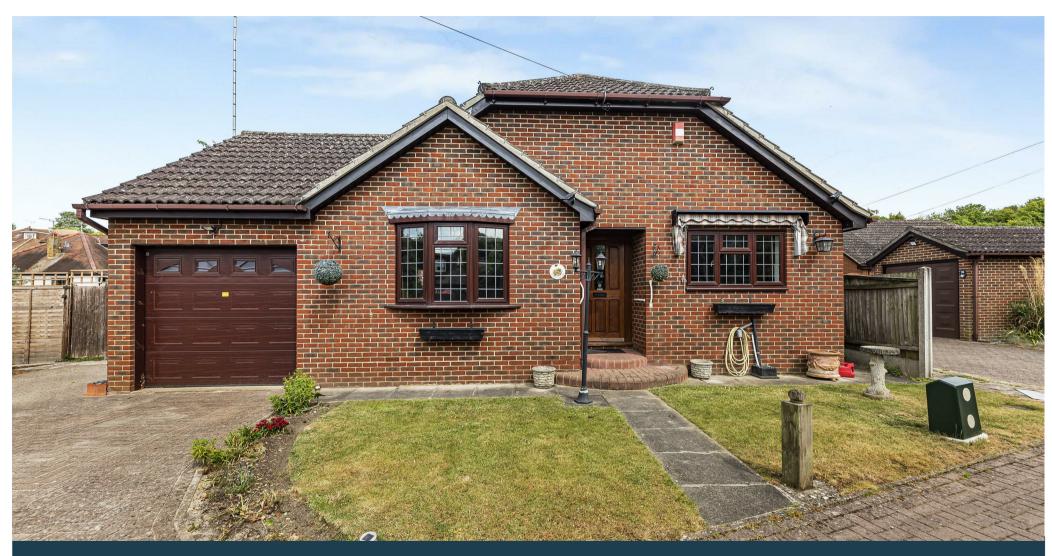

**35a Arcadia Road**Istead Rise, DA13 9EH Freehold

A spacious detached bungalow located in a private road in popular Istead Rise. The property has three double bedrooms, a large loft room, reception room and conservatory. The property is offered to the market with no onward chain.

#### Overview

- Chain free sale
- Large detached bungalow
- Conservatory
- Garage and driveway
- Large loft room
- Spacious accommodation
- Private location
- Three double bedrooms
- En-suite WC and family shower room
- Large entrance hall

There is off-road parking for three cars via a driveway and garage that has power and light. The rear garden has a patio, lawn and shed to remain.