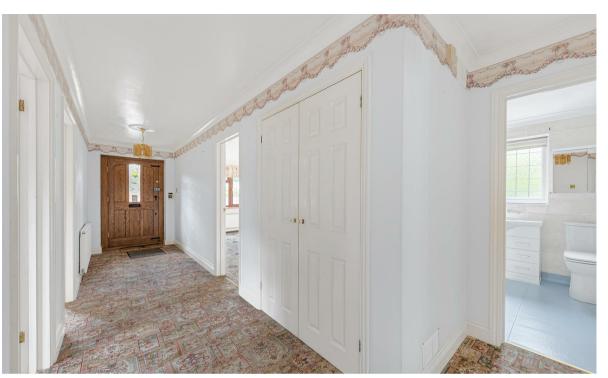

## **Property description**

The accommodation of this detached bungalow comprises a large entrance hall with fitted cupboards. The reception room is dual aspect and benefits from air conditioning and leads on to the conservatory which has bi-fold doors on to the garden. The kitchen is fitted with oak wall and base units and includes a washing machine, dishwasher, fridge and freezer. There are three double bedrooms one of which has air-conditioning and another has an ensuite WC. The family shower room has a large shower enclosure, basin and WC. The loft room is accessed via a hatch and pull down ladder and leads to the remaining loft space (see floorplan)