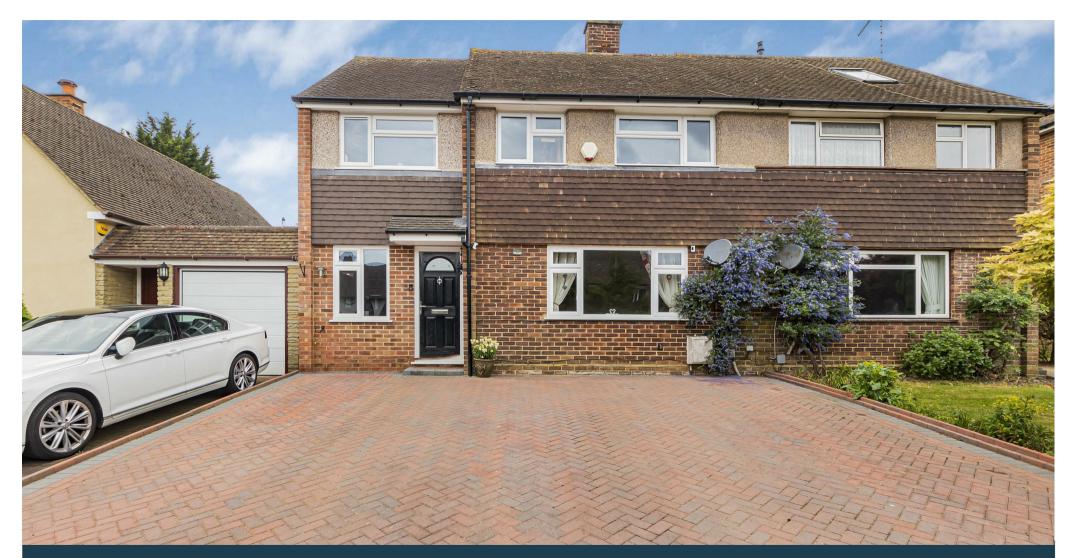

# 16 Willow Wood Road

A well presented semi-detached house that has been extended both to the side and rear and now offers flexible family accommodation. The property is located in a quiet no-through road close to shops and local primary school.

There is off-road parking via a block paved driveway for three to four vehicles. The rear garden has a patio that extends as a wide path down the garden. The remainder is laid to lawn. The large wooden shed is to remain.