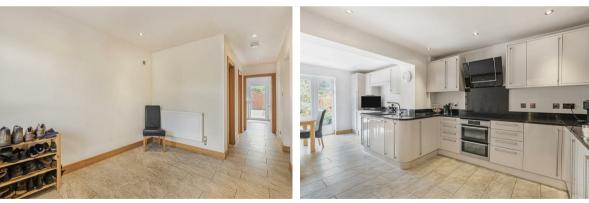

## Description

The accommodation of this family home comprises large reception entrance hall that leads through to an office, downstairs WC and utility room. An inner hallway has stairs to the first floor landing and gives access to the main reception room with built in gas fire and wood flooring. The recently fitted kitchen diner is equipped with a comprehensive range of wall and base units with granite work surfaces over. Built in appliances to remain include, fridge, freezer, double oven, induction hob and extractor. The kitchen has a dining area with patio doors on to the garden and access to a utility room with space for washing machine, tumble dryer and an additional large fridge/freezer. The first floor accommodation has four separate bedrooms, a bathroom and additional shower room, both fitted with modern suites.