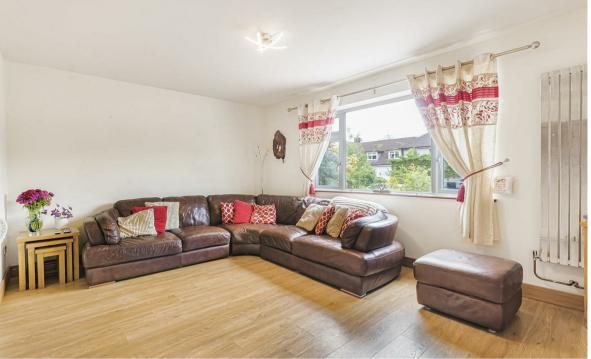

## Description

The accommodation of this family home comprises large reception entrance hall that leads through to an office, downstairs WC and utility room. An inner hallway has stairs to the first floor landing and gives access to the main reception room with built in gas fire and wood flooring. The recently fitted kitchen diner is equipped with a comprehensive range of wall and base units with granite work surfaces over. Built in appliances to remain include, fridge, freezer, double oven, induction hob and extractor. The kitchen has a dining area with patio doors on to the garden and access to a utility room with space for washing machine, tumble dryer and an additional large fridge/freezer. The first floor accommodation has four separate bedrooms, a bathroom and additional shower room, both fitted with modern suites.