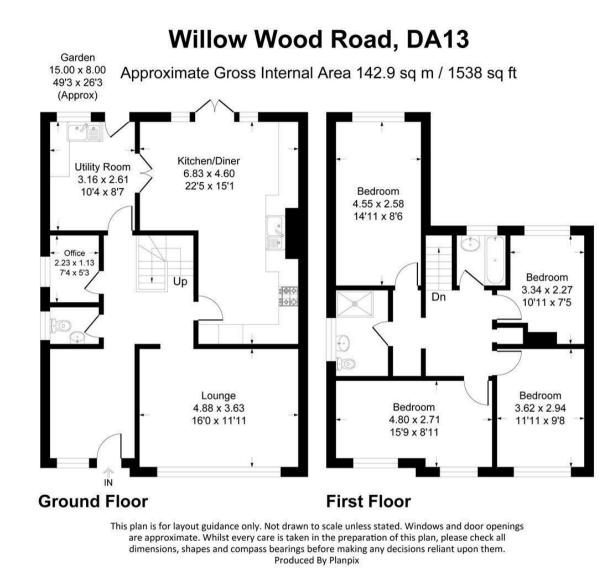

## Description

The accommodation of this family home comprises large reception entrance hall that leads through to an office, downstairs WC and utility room. An inner hallway has stairs to the first floor landing and gives access to the main reception room with built in gas fire and wood flooring. The recently fitted kitchen diner is equipped with a comprehensive range of wall and base units with granite work surfaces over. Built in appliances to remain include, fridge, freezer, double oven, induction hob and extractor. The kitchen has a dining area with patio doors on to the garden and access to a utility room with space for washing machine, tumble dryer and an additional large fridge/freezer. The first floor accommodation has four separate bedrooms, a bathroom and additional shower room, both fitted with modern suites.

There is off-road parking via a block paved driveway for three to four vehicles. The rear garden has a patio that extends as a wide path down the garden. The remainder is laid to lawn. The large wooden shed is to remain.