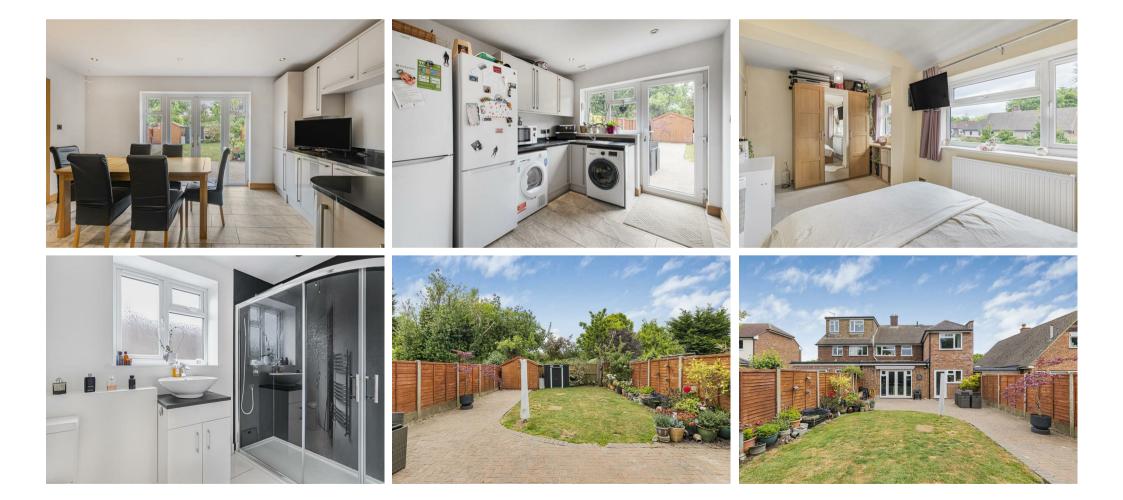

## Description

The accommodation of this family home comprises large reception entrance hall that leads through to an office, downstairs WC and utility room. An inner hallway has stairs to the first floor landing and gives access to the main reception room with built in gas fire and wood flooring. The recently fitted kitchen diner is equipped with a comprehensive range of wall and base units with granite work surfaces over. Built in appliances to remain include, fridge, freezer, double oven, induction hob and extractor. The kitchen has a dining area with patio doors on to the garden and access to a utility room with space for washing machine, tumble dryer and an additional large fridge/freezer. The first floor accommodation has four separate bedrooms, a bathroom and additional shower room, both fitted with modern suites.

There is off-road parking via a block paved driveway for three to four vehicles. The rear garden has a patio that extends as a wide path down the garden. The remainder is laid to lawn. The large wooden shed is to remain.