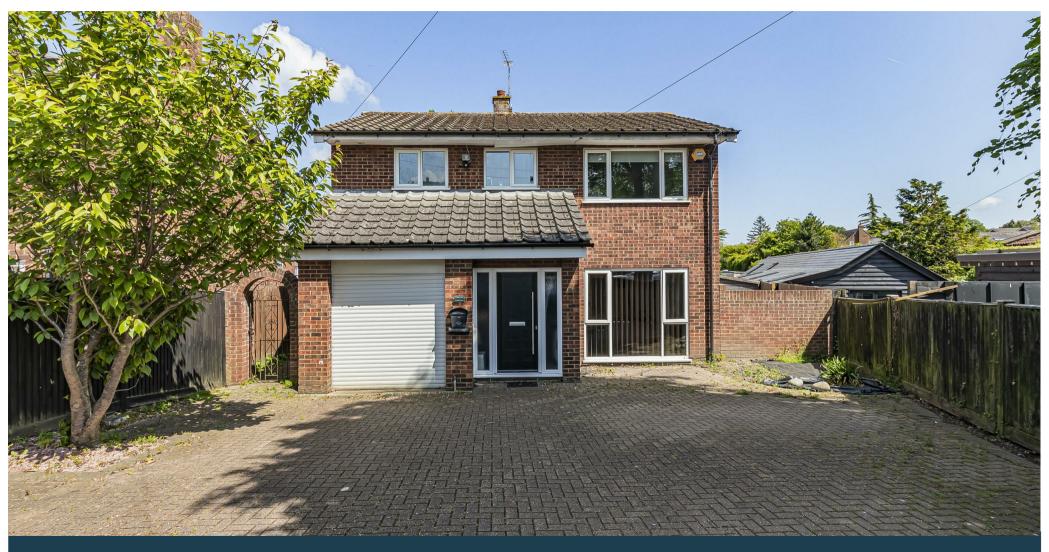

Taralee Wrotham Road Meopham, Kent, DA13 OHP Freehold A very well presented detached four double bedroom family house located within a short walk of Meopham mainline rail station. The property benefits from a double-storey rear extension and offers generous accommodation, including a ground floor gym/bedroom and first floor office.

The block paved driveway gives ample off-road parking for several vehicles and is screened from the road by an established laurel hedge. The rear garden has a patio adjacent to the dining room doors and a further decked patio in the corner that catches the afternoon sun. The rest of the garden is lawned with mature trees and shrubs. Large shed to remain.