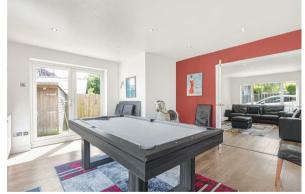

## **Property description**

This detached family home offers generous extended accommodation comprising entrance hall with stairs to first floor, reception room with a fireplace and wood effect flooring. The large dining room has two sets of patio doors out onto the garden and matching wood effect flooring. The kitchen is fitted with a range of white gloss wall and base units. Built-in appliances include oven, hob, extractor, fridge freezer and dishwasher. There is also a separate utility room and downstairs WC. The garage has been subdivided and is now configured as a gym/ground floor bedroom and a storage area at the front that can be accessed via the garage roller door and from the entrance hall. The first floor accommodation has four bedrooms including a master bedroom with en-suite shower room and a family bathroom. There is also an office room.