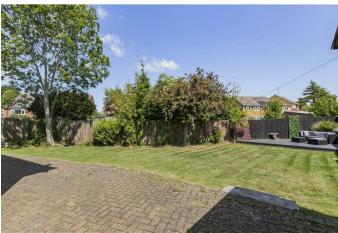

The block paved driveway gives ample off-road parking for several vehicles and is screened from the road by an established laurel hedge. The rear garden has a patio adjacent to the dining room doors and a further decked patio in the corner that catches the afternoon sun. The rest of the garden is lawned with mature trees and shrubs. Large shed to remain.