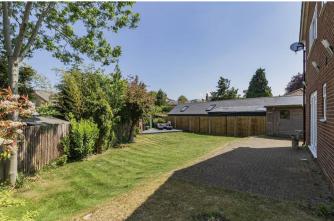

The block paved driveway gives ample off-road parking for several vehicles and is screened from the road by an established laurel hedge. The rear garden has a patio adjacent to the dining room doors and a further decked patio in the corner that catches the afternoon sun. The rest of the garden is lawned with mature trees and shrubs. Large shed to remain.