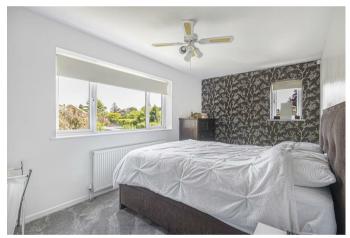

## **Property description**

This detached family home offers generous extended accommodation comprising entrance hall with stairs to first floor, reception room with a fireplace and wood effect flooring. The large dining room has two sets of patio doors out onto the garden and matching wood effect flooring. The kitchen is fitted with a range of white gloss wall and base units. Built-in appliances include oven, hob, extractor, fridge freezer and dishwasher. There is also a separate utility room and downstairs WC. The garage has been subdivided and is now configured as a gym/ground floor bedroom and a storage area at the front that can be accessed via the garage roller door and from the entrance hall. The first floor accommodation has four bedrooms including a master bedroom with en-suite shower room and a family bathroom. There is also an office room.