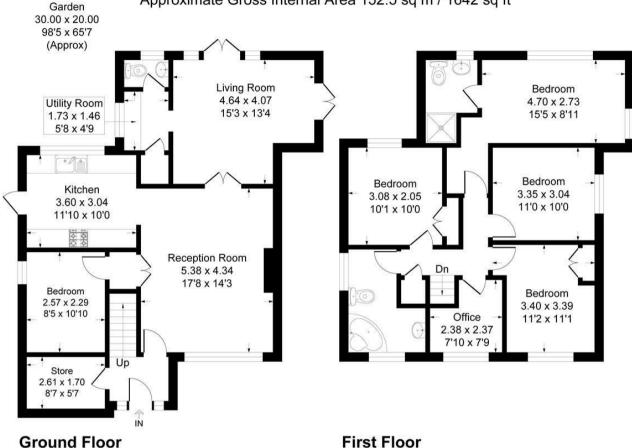

# Tara Lee, Wrotham Road, DA13

Approximate Gross Internal Area 152.5 sq m / 1642 sq ft

This plan is for layout guidance only. Not drawn to scale unless stated. Windows and door openings are approximate. Whilst every care is taken in the preparation of this plan, please check all dimensions, shapes and compass bearings before making any decisions reliant upon them.

## **Property description**

This detached family home offers generous extended accommodation comprising entrance hall with stairs to first floor, reception room with a fireplace and wood effect flooring. The large dining room has two sets of patio doors out onto the garden and matching wood effect flooring. The kitchen is fitted with a range of white gloss wall and base units. Built-in appliances include oven, hob, extractor, fridge freezer and dishwasher. There is also a separate utility room and downstairs WC. The garage has been subdivided and is now configured as a gym/ground floor bedroom and a storage area at the front that can be accessed via the garage roller door and from the entrance hall. The first floor accommodation has four bedrooms including a master bedroom with en-suite shower room and a family bathroom. There is also an office room.