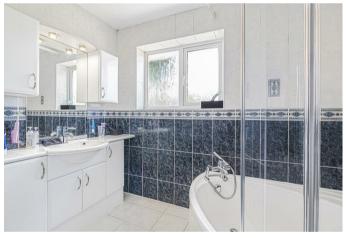

## **Property description**

This detached family home offers generous extended accommodation comprising entrance hall with stairs to first floor, reception room with a fireplace and wood effect flooring. The large dining room has two sets of patio doors out onto the garden and matching wood effect flooring. The kitchen is fitted with a range of white gloss wall and base units. Built-in appliances include oven, hob, extractor, fridge freezer and dishwasher. There is also a separate utility room and downstairs WC. The garage has been subdivided and is now configured as a gym/ground floor bedroom and a storage area at the front that can be accessed via the garage roller door and from the entrance hall. The first floor accommodation has four bedrooms including a master bedroom with en-suite shower room and a family bathroom. There is also an office room.