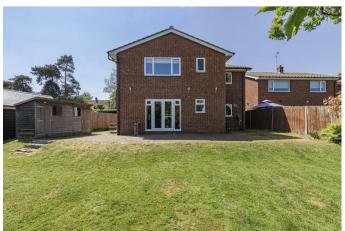

Taralee Wrotham Road Meopham, Kent, DA13 OHP Freehold A very well presented detached four double bedroom family house located within a short walk of Meopham mainline rail station. The property benefits from a double-storey rear extension and offers generous accommodation, including a ground floor gym/bedroom and first floor office.

## **Property description**

This detached family home offers generous extended accommodation comprising entrance hall with stairs to first floor, reception room with a fireplace and wood effect flooring. The large dining room has two sets of patio doors out onto the garden and matching wood effect flooring. The kitchen is fitted with a range of white gloss wall and base units. Built-in appliances include oven, hob, extractor, fridge freezer and dishwasher. There is also a separate utility room and downstairs WC. The garage has been subdivided and is now configured as a gym/ground floor bedroom and a storage area at the front that can be accessed via the garage roller door and from the entrance hall. The first floor accommodation has four bedrooms including a master bedroom with en-suite shower room and a family bathroom. There is also an office room.

The block paved driveway gives ample off-road parking for several vehicles and is screened from the road by an established laurel hedge. The rear garden has a patio adjacent to the dining room doors and a further decked patio in the corner that catches the afternoon sun. The rest of the garden is lawned with mature trees and shrubs. Large shed to remain.