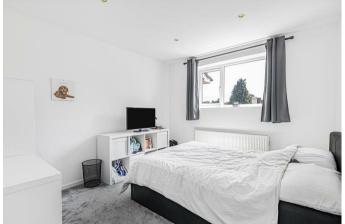

## **Property description**

This detached family home offers generous extended accommodation comprising entrance hall with stairs to first floor, reception room with a fireplace and wood effect flooring. The large dining room has two sets of patio doors out onto the garden and matching wood effect flooring. The kitchen is fitted with a range of white gloss wall and base units. Built-in appliances include oven, hob, extractor, fridge freezer and dishwasher. There is also a separate utility room and downstairs WC. The garage has been subdivided and is now configured as a gym/ground floor bedroom and a storage area at the front that can be accessed via the garage roller door and from the entrance hall. The first floor accommodation has four bedrooms including a master bedroom with en-suite shower room and a family bathroom. There is also an office room.