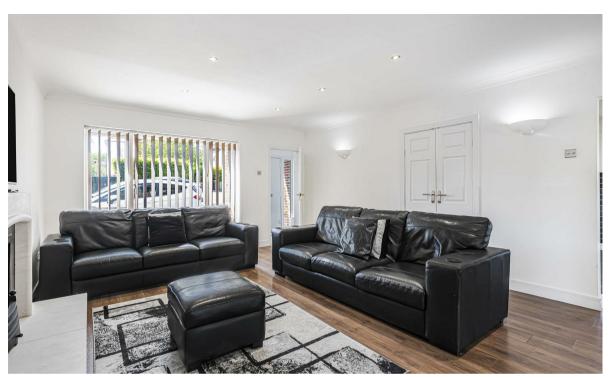

## **Property description**

This detached family home offers generous extended accommodation comprising entrance hall with stairs to first floor, reception room with a fireplace and wood effect flooring. The large dining room has two sets of patio doors out onto the garden and matching wood effect flooring. The kitchen is fitted with a range of white gloss wall and base units. Built-in appliances include oven, hob, extractor, fridge freezer and dishwasher. There is also a separate utility room and downstairs WC. The garage has been subdivided and is now configured as a gym/ground floor bedroom and a storage area at the front that can be accessed via the garage roller door and from the entrance hall. The first floor accommodation has four bedrooms including a master bedroom with en-suite shower room and a family bathroom. There is also an office room.