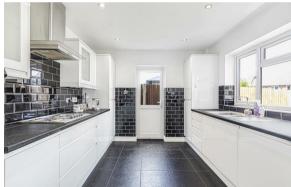

## **Property description**

This detached family home offers generous extended accommodation comprising entrance hall with stairs to first floor, reception room with a fireplace and wood effect flooring. The large dining room has two sets of patio doors out onto the garden and matching wood effect flooring. The kitchen is fitted with a range of white gloss wall and base units. Built-in appliances include oven, hob, extractor, fridge freezer and dishwasher. There is also a separate utility room and downstairs WC. The garage has been subdivided and is now configured as a gym/ground floor bedroom and a storage area at the front that can be accessed via the garage roller door and from the entrance hall. The first floor accommodation has four bedrooms including a master bedroom with en-suite shower room and a family bathroom. There is also an office room.