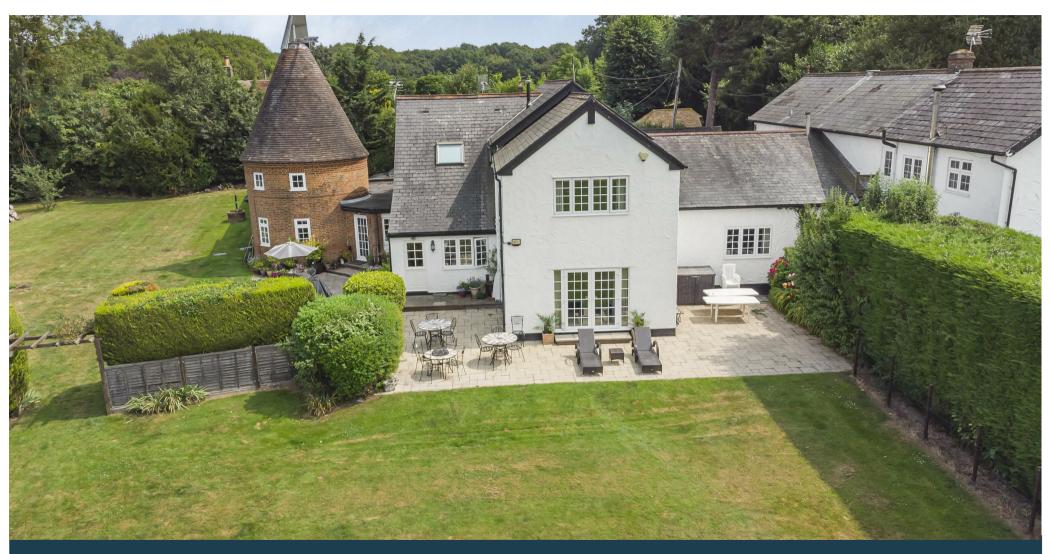

West Lodge Farm Wrotham Road
South Street, Meopham, Kent, DA13 OQG Freehold

A substantial family house, oast and barn conversion sited on a plot of approximately three acres in the village of Meopham. The house offers superb, flexible accommodation in excess of 4,200 sq ft and is located in a convenient but secluded position set back from the road. Its west facing grounds have uninterrupted views of the local countryside. The property also has the benefit of substantial further development potential.

# **Description**

Welcome to this stunning property located in the charming village of Meopham. This impressive house boasts five reception rooms, including a spacious beamed sitting room with huge open fireplace, providing ample space for entertaining guests or simply relaxing with your family. With six spacious bedrooms and five bathrooms, there is plenty of room for everyone to enjoy their own private space. Spanning over 4,210 sq ft, this property offers a perfect blend of elegance and comfort. The large windows flood the rooms with natural light, creating a warm and inviting atmosphere throughout. The well-designed layout ensures a seamless flow between the living spaces. Sited on a mostly level plot of approximately three acres and with the added benefit of a four stable block the property is also ideal for those with equestrian interests or, subject to planning permission, further development.