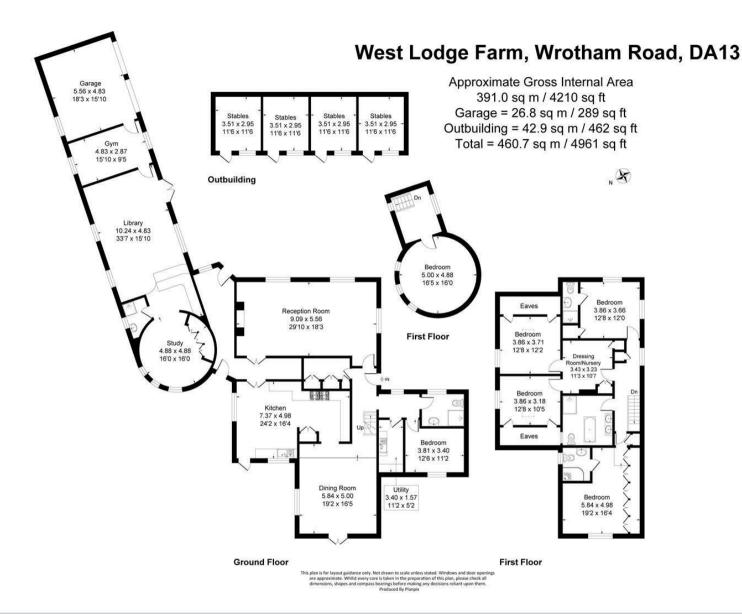

### **Overview**

- Flexible accommodation
- 4210 sq ft
- 5 Reception rooms
- 6 Separate bedrooms
- · Farmhouse kitchen with 4 oven AGA
- Roundel oast rooms
- 4 Bath/shower rooms
- 3 Acre plot
- · Far reaching views
- Outbuilding and 4 stable block

# **Description**

Welcome to this stunning property located in the charming village of Meopham. This impressive house boasts five reception rooms, including a spacious beamed sitting room with huge open fireplace, providing ample space for entertaining guests or simply relaxing with your family. With six spacious bedrooms and five bathrooms, there is plenty of room for everyone to enjoy their own private space. Spanning over 4,210 sq ft, this property offers a perfect blend of elegance and comfort. The large windows flood the rooms with natural light, creating a warm and inviting atmosphere throughout. The well-designed layout ensures a seamless flow between the living spaces. Sited on a mostly level plot of approximately three acres and with the added benefit of a four stable block the property is also ideal for those with equestrian interests or, subject to planning permission, further development.

### **Agents note**

Planning consent for development was granted in 1996. This has been partly undertaken by the current owner. The permission also includes further development to the main house with a corridor linking it to a new long barn structure. The development comprises a circular wine cellar in an existing well, a gym, and an internal swimming pool with adjacent changing and plant rooms. There is also the potential to develop the existing stable block subject to local authority consent.