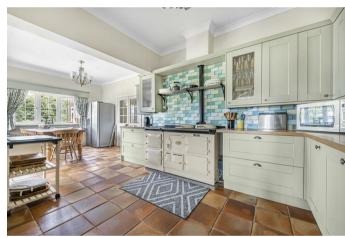

### **Overview**

- Flexible accommodation
- 4210 sq ft
- 5 Reception rooms
- 6 Separate bedrooms
- · Farmhouse kitchen with 4 oven AGA
- Roundel oast rooms
- 4 Bath/shower rooms
- 3 Acre plot
- · Far reaching views
- Outbuilding and 4 stable block

# **Description**

Welcome to this stunning property located in the charming village of Meopham. This impressive house boasts five reception rooms, including a spacious beamed sitting room with huge open fireplace, providing ample space for entertaining guests or simply relaxing with your family. With six spacious bedrooms and five bathrooms, there is plenty of room for everyone to enjoy their own private space. Spanning over 4,210 sq ft, this property offers a perfect blend of elegance and comfort. The large windows flood the rooms with natural light, creating a warm and inviting atmosphere throughout. The well-designed layout ensures a seamless flow between the living spaces. Sited on a mostly level plot of approximately three acres and with the added benefit of a four stable block the property is also ideal for those with equestrian interests or, subject to planning permission, further development.