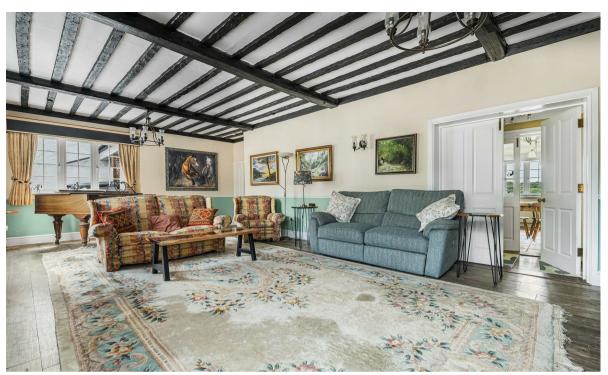

# **Description**

Welcome to this stunning property located in the charming village of Meopham. This impressive house boasts five reception rooms, including a spacious beamed sitting room with huge open fireplace, providing ample space for entertaining guests or simply relaxing with your family. With six spacious bedrooms and five bathrooms, there is plenty of room for everyone to enjoy their own private space. Spanning over 4,210 sq ft, this property offers a perfect blend of elegance and comfort. The large windows flood the rooms with natural light, creating a warm and inviting atmosphere throughout. The well-designed layout ensures a seamless flow between the living spaces. Sited on a mostly level plot of approximately three acres and with the added benefit of a four stable block the property is also ideal for those with equestrian interests or, subject to planning permission, further development.