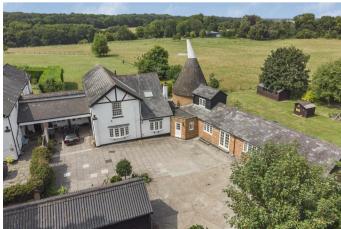

West Lodge Farm Wrotham Road
South Street, Meopham, Kent, DA13 OQG Freehold

A substantial family house, oast and barn conversion sited on a plot of approximately three acres in the village of Meopham. The house offers superb, flexible accommodation in excess of 4,200 sq ft and is located in a convenient but secluded position set back from the road. Its west facing grounds have uninterrupted views of the local countryside. The property also has the benefit of substantial further development potential.

# **Description**

Welcome to this stunning property located in the charming village of Meopham. This impressive house boasts five reception rooms, including a spacious beamed sitting room with huge open fireplace, providing ample space for entertaining guests or simply relaxing with your family. With six spacious bedrooms and five bathrooms, there is plenty of room for everyone to enjoy their own private space. Spanning over 4,210 sq ft, this property offers a perfect blend of elegance and comfort. The large windows flood the rooms with natural light, creating a warm and inviting atmosphere throughout. The well-designed layout ensures a seamless flow between the living spaces. Sited on a mostly level plot of approximately three acres and with the added benefit of a four stable block the property is also ideal for those with equestrian interests or, subject to planning permission, further development.

There is ample parking in the front courtyard adjacent to the stables and double garage. In addition, there is also a covered entrance by the front door that will accommodate two vehicles.