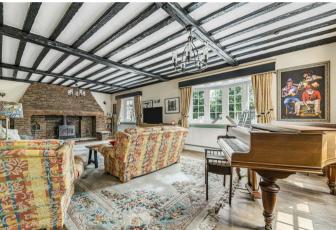

# **Description**

Welcome to this stunning property located in the charming village of Meopham. This impressive house boasts five reception rooms, including a spacious beamed sitting room with huge open fireplace, providing ample space for entertaining guests or simply relaxing with your family. With six spacious bedrooms and five bathrooms, there is plenty of room for everyone to enjoy their own private space. Spanning over 4,210 sq ft, this property offers a perfect blend of elegance and comfort. The large windows flood the rooms with natural light, creating a warm and inviting atmosphere throughout. The well-designed layout ensures a seamless flow between the living spaces. Sited on a mostly level plot of approximately three acres and with the added benefit of a four stable block the property is also ideal for those with equestrian interests or, subject to planning permission, further development.