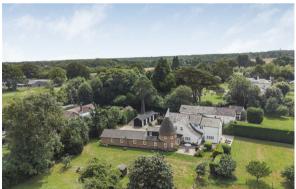

West Lodge Farm Wrotham Road
South Street, Meopham, Kent, DA13 OQG Freehold

A substantial family house, oast and barn conversion sited on a plot of approximately three acres in the village of Meopham. The house offers superb, flexible accommodation in excess of 4,200 sq ft and is located in a convenient but secluded position set back from the road. Its west facing grounds have uninterrupted views of the local countryside. The property also has the benefit of substantial further development potential.

# **Description**

Welcome to this stunning property located in the charming village of Meopham. This impressive house boasts five reception rooms, including a spacious beamed sitting room with huge open fireplace, providing ample space for entertaining guests or simply relaxing with your family. With six spacious bedrooms and five bathrooms, there is plenty of room for everyone to enjoy their own private space. Spanning over 4,210 sq ft, this property offers a perfect blend of elegance and comfort. The large windows flood the rooms with natural light, creating a warm and inviting atmosphere throughout. The well-designed layout ensures a seamless flow between the living spaces. Sited on a mostly level plot of approximately three acres and with the added benefit of a four stable block the property is also ideal for those with equestrian interests or, subject to planning permission, further development.