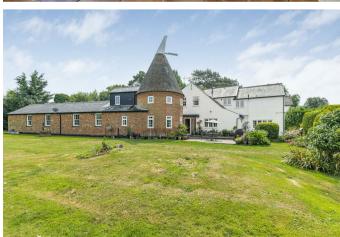

West Lodge Farm Wrotham Road
South Street, Meopham, Kent, DA13 OQG Freehold

A substantial family house, oast and barn conversion sited on a plot of approximately three acres in the village of Meopham. The house offers superb, flexible accommodation in excess of 4,200 sq ft and is located in a convenient but secluded position set back from the road. Its west facing grounds have uninterrupted views of the local countryside. The property also has the benefit of substantial further development potential.

# **Description**

Welcome to this stunning property located in the charming village of Meopham. This impressive house boasts five reception rooms, including a spacious beamed sitting room with huge open fireplace, providing ample space for entertaining guests or simply relaxing with your family. With six spacious bedrooms and five bathrooms, there is plenty of room for everyone to enjoy their own private space. Spanning over 4,210 sq ft, this property offers a perfect blend of elegance and comfort. The large windows flood the rooms with natural light, creating a warm and inviting atmosphere throughout. The well-designed layout ensures a seamless flow between the living spaces. Sited on a mostly level plot of approximately three acres and with the added benefit of a four stable block the property is also ideal for those with equestrian interests or, subject to planning permission, further development.