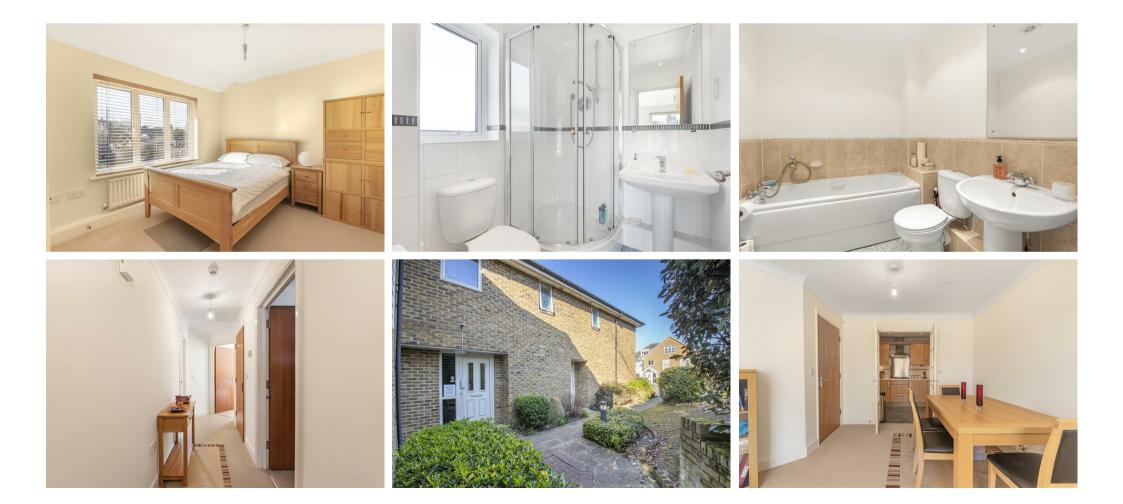

This two bedroom first floor apartment is located in the rear building of Sunningdale Court providing a desirable quiet setting with ample natural light. The property is entered via a communal entrance hall with stairs to the first floor. The accommodation comprises entrance hall with intercom entry phone system, security alarm, lounge-dining room, fitted kitchen with soft-close doors and built-in appliances. Main bedroom with en-suite shower room, a second bedroom and bathroom. Each bedroom has a sizeable floor-to-ceiling built in wardrobe. The property has an allocated parking space and a small exterior locked storage space accessible from the communal landing.