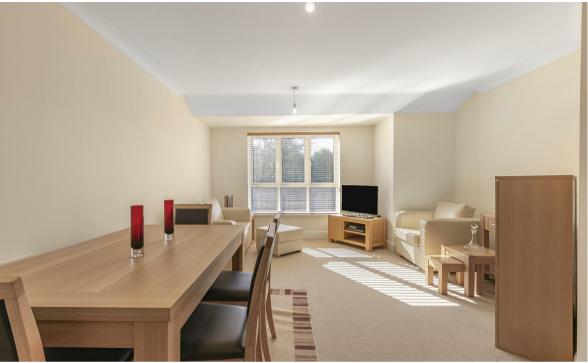

This two bedroom first floor apartment is located in the rear building of Sunningdale Court providing a desirable quiet setting with ample natural light. The property is entered via a communal entrance hall with stairs to the first floor. The accommodation comprises entrance hall with intercom entry phone system, security alarm, lounge-dining room, fitted kitchen with soft-close doors and built-in appliances. Main bedroom with en-suite shower room, a second bedroom and bathroom. Each bedroom has a sizeable floor-to-ceiling built in wardrobe. The property has an allocated parking space and a small exterior locked storage space accessible from the communal landing.