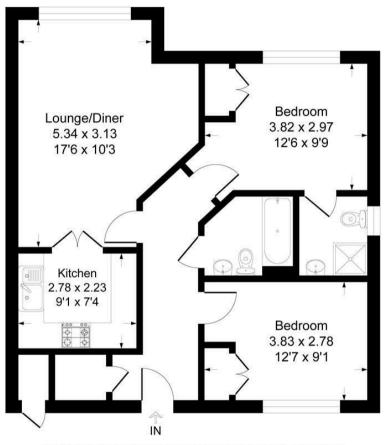

This two bedroom first floor apartment is located in the rear building of Sunningdale Court providing a desirable quiet setting with ample natural light. The property is entered via a communal entrance hall with stairs to the first floor. The accommodation comprises entrance hall with intercom entry phone system, security alarm, lounge-dining room, fitted kitchen with soft-close doors and built-in appliances. Main bedroom with en-suite shower room, a second bedroom and bathroom. Each bedroom has a sizeable floor-to-ceiling built in wardrobe. The property has an allocated parking space and a small exterior locked storage space accessible from the communal landing.

# Sunningdale Court, DA13

Approximate Gross Internal Area 68.1 sq m / 734 sq ft

This plan is for layout guidance only. Not drawn to scale unless stated. Windows and door openings are approximate. Whilst every care is taken in the preparation of this plan, please check all dimensions, shapes and compass before making any decisions reliant upon them. Produced By Planpix