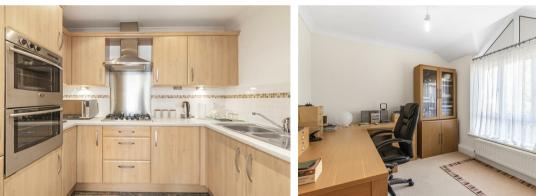

This two bedroom first floor apartment is located in the rear building of Sunningdale Court providing a desirable quiet setting with ample natural light. The property is entered via a communal entrance hall with stairs to the first floor. The accommodation comprises entrance hall with intercom entry phone system, security alarm, lounge-dining room, fitted kitchen with soft-close doors and built-in appliances. Main bedroom with en-suite shower room, a second bedroom and bathroom. Each bedroom has a sizeable floor-to-ceiling built in wardrobe. The property has an allocated parking space and a small exterior locked storage space accessible from the communal landing.