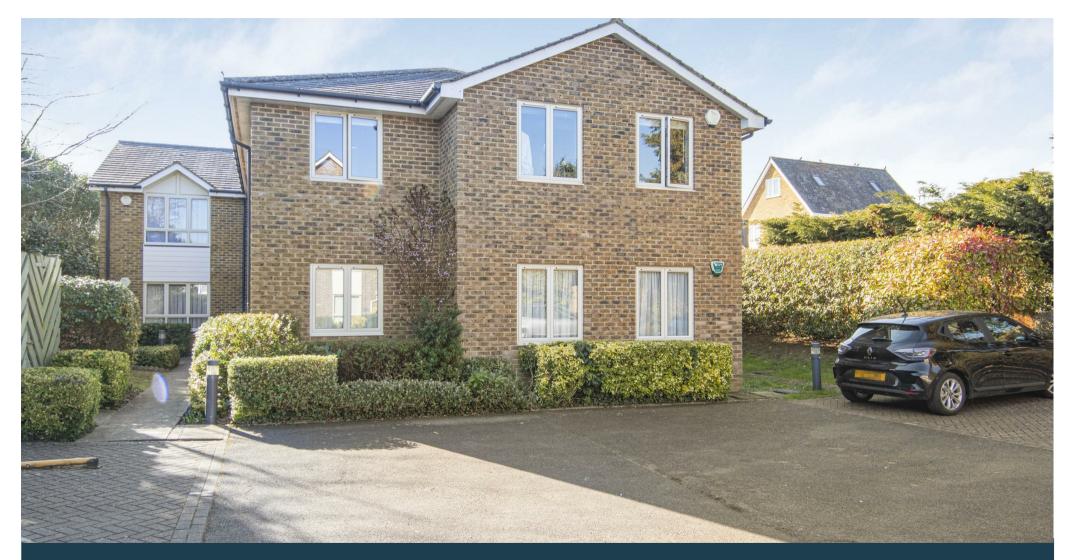

# Sunningdale Court Wrotham Road Meopham, DA13 OHJ Leasehold - Share of Freehold

A very well presented two bedroom apartment located in the heart of Meopham within easy walking distance of the rail station, bus routes, post office and pharmacy. The property was built circa 2005 and benefits from a share of the freehold, double glazing, gas central heating, allocated parking, fitted security alarm and intercom entry phone system.

This two bedroom first floor apartment is located in the rear building of Sunningdale Court providing a desirable quiet setting with ample natural light. The property is entered via a communal entrance hall with stairs to the first floor. The accommodation comprises entrance hall with intercom entry phone system, security alarm, lounge-dining room, fitted kitchen with soft-close doors and built-in appliances. Main bedroom with en-suite shower room, a second bedroom and bathroom. Each bedroom has a sizeable floor-to-ceiling built in wardrobe. The property has an allocated parking space and a small exterior locked storage space accessible from the communal landing.

There are eleven apartments in total across the two buildings of Sunningdale Court, each with a share of the freehold. The communal areas, including driveway, parking and surrounding garden, are looked after by the management company of which each apartment owner has one eleventh share.