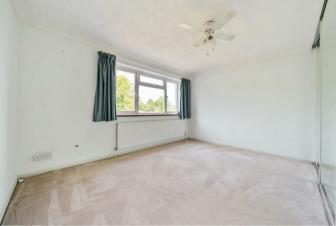

## **Property description**

The living space of this generously proportioned detached house comprises an entrance porch and entrance hall with downstairs WC. There is a lounge with a fireplace and stairs to first floor landing and a separate dining room with patio doors out to the garden. The kitchen is fitted with wall and base units and has built in appliances including a double oven, gas hob, extractor and built-in dishwasher. The first floor accommodation offers four separate bedrooms and a family bathroom with a modern white suite. The two bedrooms at the front of the property have views over the fields opposite.