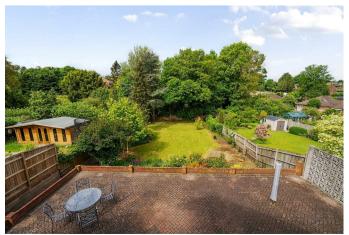

The property is sited on a plot of approximately 0.33 acres and has a large driveway with turning area providing ample off-road parking and access to the detached double garage which has an electric door, light and power. There is a conservatory attached to the rear of the garage. The west facing rear garden has a patio spanning the width of the property with the remainder mostly being lawn. Outbuilding/shed and greenhouse.