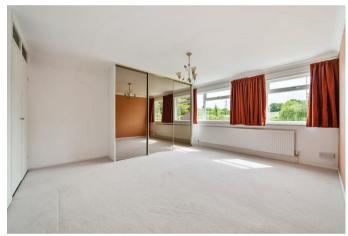

## **Property description**

The living space of this generously proportioned detached house comprises an entrance porch and entrance hall with downstairs WC. There is a lounge with a fireplace and stairs to first floor landing and a separate dining room with patio doors out to the garden. The kitchen is fitted with wall and base units and has built in appliances including a double oven, gas hob, extractor and built-in dishwasher. The first floor accommodation offers four separate bedrooms and a family bathroom with a modern white suite. The two bedrooms at the front of the property have views over the fields opposite.