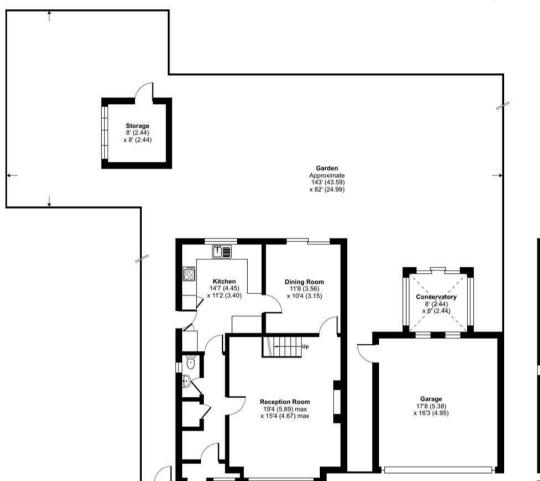

# Wrotham Road, Istead Rise, Gravesend, DA13

Approximate Area = 1372 sq ft / 127.4 sq m
Garage = 289 sq ft / 26.8 sq m
Outbuilding = 128 sq ft / 11.8 sq m
Total = 1789 sq ft / 166 sq m
For identification only - Not to scale

Floor plan produced in accordance with RICS Property Measurement Standards incorporating International Property Measurement Standards (IPMS2 Residential). @ntchecom 2024. Produced for Arron Fortune Property Services Ltd. REF: 1130955

**GROUND FLOOR** 

Kings gives notice that: 1 These particulars do not constitute an offer or contract or part of one and must not be relied upon as statements or representations of fact; and we have no authority to make or give any representation or warranties in relation to the property. 2 These particulars have been prepared in good faith and to be used as a general guide. They are not exhaustive and include information provided to us by other parties including the seller, of which may not have been verified. 3 The measurements, areas, distances, orientation and floor plans are approximate and should not be relied on. The text, floor plans and photographs are only for guidance and are not necessarily comprehensive. The photographs may not be current and certain aspects may have changed since the photographs were taken. 4 It should not be assumed that the property has all necessary planning, building regulation or other consents. 5 We have not tested any services, appliances or fittings. 6 Purchasers should satisfy themselves by inspection, searches, enquiries, surveys, and professional advice about all relevant aspects of the property