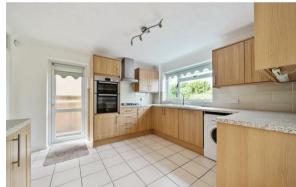

## **Property description**

The living space of this generously proportioned detached house comprises an entrance porch and entrance hall with downstairs WC. There is a lounge with a fireplace and stairs to first floor landing and a separate dining room with patio doors out to the garden. The kitchen is fitted with wall and base units and has built in appliances including a double oven, gas hob, extractor and built-in dishwasher. The first floor accommodation offers four separate bedrooms and a family bathroom with a modern white suite. The two bedrooms at the front of the property have views over the fields opposite.