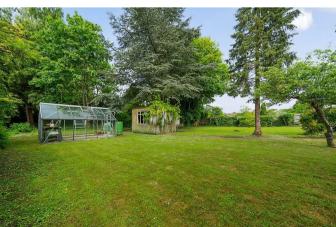

The property is sited on a plot of approximately 0.33 acres and has a large driveway with turning area providing ample off-road parking and access to the detached double garage which has an electric door, light and power. There is a conservatory attached to the rear of the garage. The west facing rear garden has a patio spanning the width of the property with the remainder mostly being lawn. Outbuilding/shed and greenhouse.