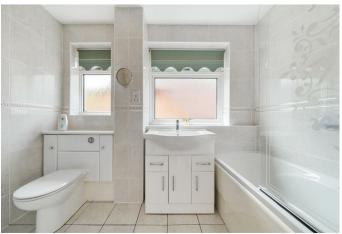

## **Property description**

The living space of this generously proportioned detached house comprises an entrance porch and entrance hall with downstairs WC. There is a lounge with a fireplace and stairs to first floor landing and a separate dining room with patio doors out to the garden. The kitchen is fitted with wall and base units and has built in appliances including a double oven, gas hob, extractor and built-in dishwasher. The first floor accommodation offers four separate bedrooms and a family bathroom with a modern white suite. The two bedrooms at the front of the property have views over the fields opposite.