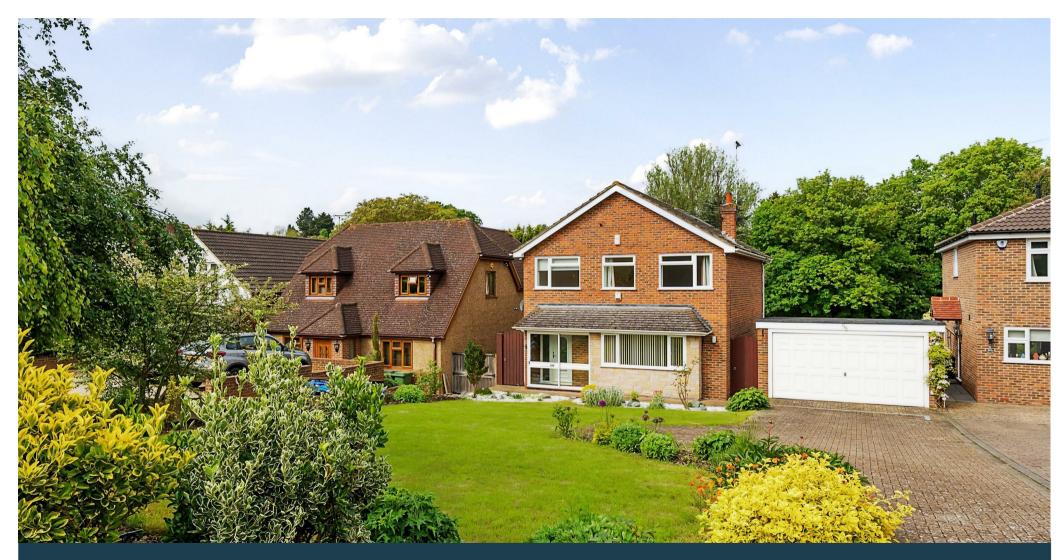

**349 Wrotham Road**Istead Rise, Gravesend, DA13 9EF Freehold

A spacious four bedroom detached family home located on a large plot of approximately 0.33 acres. The property is presented in good order throughout and is offered to the market with no onward chain. There is a detached double garage at the side of the house and room to extend at both side and rear subject to consent.

The property is sited on a plot of approximately 0.33 acres and has a large driveway with turning area providing ample off-road parking and access to the detached double garage which has an electric door, light and power. There is a conservatory attached to the rear of the garage. The west facing rear garden has a patio spanning the width of the property with the remainder mostly being lawn. Outbuilding/shed and greenhouse.