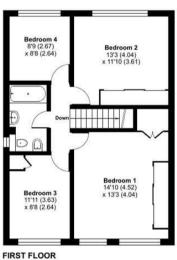

# Wrotham Road, Istead Rise, Gravesend, DA13

Approximate Area = 1372 sq ft / 127.4 sq m
Garage = 289 sq ft / 26.8 sq m
Outbuilding = 128 sq ft / 11.8 sq m
Total = 1789 sq ft / 166 sq m
For identification only - Not to scale

Floor plan produced in accordance with RICS Property Measurement Standards incorporating International Property Measurement Standards (IPMS2 Residential). @ntchecom 2024. Produced for Arron Fortune Property Services Ltd. REF: 1130955

**GROUND FLOOR** 

Kings gives notice that: 1 These particulars do not constitute an offer or contract or part of one and must not be relied upon as statements or representations of fact; and we have no authority to make or give any representation or warranties in relation to the property. 2 These particulars have been prepared in good faith and to be used as a general guide. They are not exhaustive and include information provided to us by other parties including the seller, of which may not have been verified. 3 The measurements, areas, distances, orientation and floor plans are approximate and should not be relied on. The text, floor plans and photographs are only for guidance and are not necessarily comprehensive. The photographs may not be current and certain aspects may have changed since the photographs were taken. 4 It should not be assumed that the property has all necessary planning, building regulation or other consents. 5 We have not tested any services, appliances or fittings. 6 Purchasers should satisfy themselves by inspection, searches, enquiries, surveys, and professional advice about all relevant aspects of the property