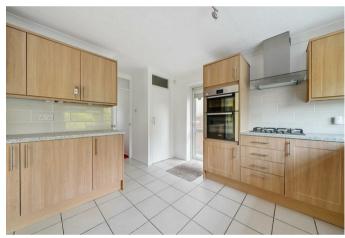

## **Property description**

The living space of this generously proportioned detached house comprises an entrance porch and entrance hall with downstairs WC. There is a lounge with a fireplace and stairs to first floor landing and a separate dining room with patio doors out to the garden. The kitchen is fitted with wall and base units and has built in appliances including a double oven, gas hob, extractor and built-in dishwasher. The first floor accommodation offers four separate bedrooms and a family bathroom with a modern white suite. The two bedrooms at the front of the property have views over the fields opposite.