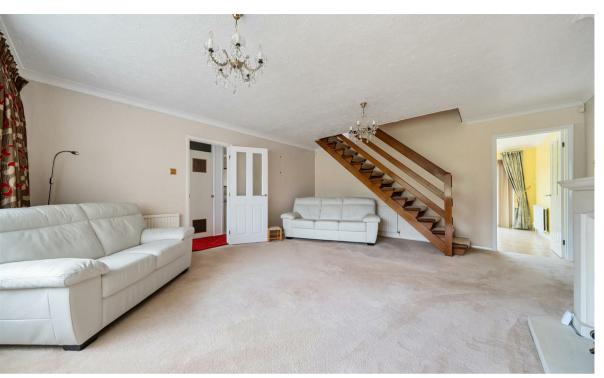

## **Property description**

The living space of this generously proportioned detached house comprises an entrance porch and entrance hall with downstairs WC. There is a lounge with a fireplace and stairs to first floor landing and a separate dining room with patio doors out to the garden. The kitchen is fitted with wall and base units and has built in appliances including a double oven, gas hob, extractor and built-in dishwasher. The first floor accommodation offers four separate bedrooms and a family bathroom with a modern white suite. The two bedrooms at the front of the property have views over the fields opposite.