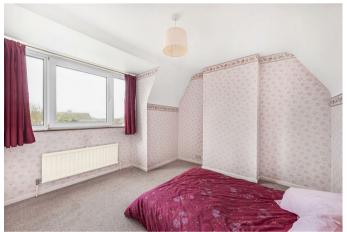

## **Property description**

The accommodation of this semi-detached house comprises an entrance hall with stairs to first floor landing. There is a lounge and separate dining room with a large glazed door on to the garden. The kitchen is fitted with wall and base units and has a built in double oven, inset electric hob with an extractor hood with a built-in dishwasher. A small pitched roof extension provides a utility room with further cupboards, work-surfaces and space for appliances. The ground-floor shower room is fully tiled and fitted with a modern suite that includes storage. The first floor landing has three separate bedrooms and a WC for convenience.