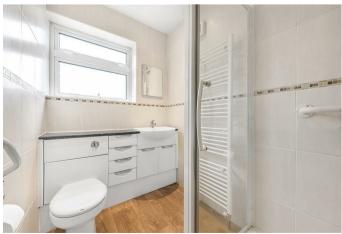

## **Property description**

The accommodation of this semi-detached house comprises an entrance hall with stairs to first floor landing. There is a lounge and separate dining room with a large glazed door on to the garden. The kitchen is fitted with wall and base units and has a built in double oven, inset electric hob with an extractor hood with a built-in dishwasher. A small pitched roof extension provides a utility room with further cupboards, work-surfaces and space for appliances. The ground-floor shower room is fully tiled and fitted with a modern suite that includes storage. The first floor landing has three separate bedrooms and a WC for convenience.