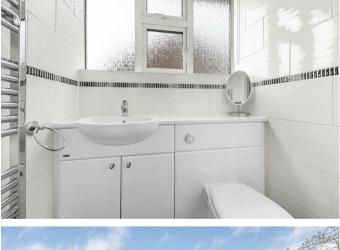

## **Property description**

The accommodation of this semi-detached house comprises an entrance hall with stairs to first floor landing. There is a lounge and separate dining room with a large glazed door on to the garden. The kitchen is fitted with wall and base units and has a built in double oven, inset electric hob with an extractor hood with a built-in dishwasher. A small pitched roof extension provides a utility room with further cupboards, work-surfaces and space for appliances. The ground-floor shower room is fully tiled and fitted with a modern suite that includes storage. The first floor landing has three separate bedrooms and a WC for convenience.