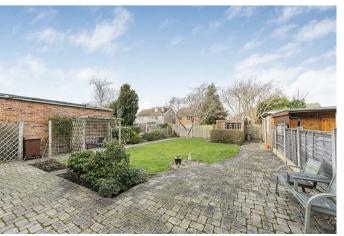

The front garden is mainly laid to lawn. The 67'x 34' rear garden has been attractively landscaped with a large block paved patio, paved pathway and central lawn. The entrance to the garage is located in Tradescant Drive and has off-road parking in front and can also be accessed via a personal door from the rear garden.