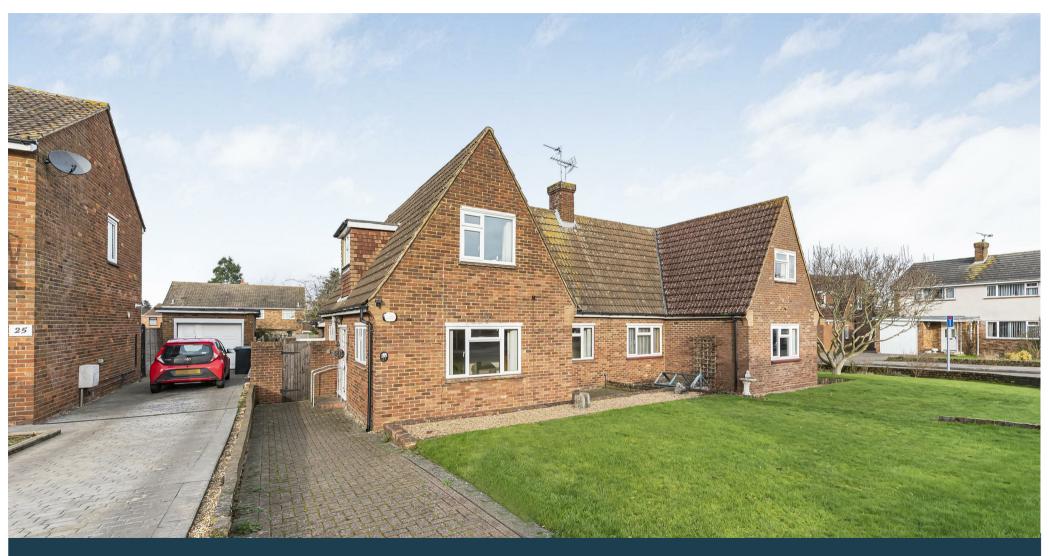

**27 Denesway**Meopham, DA13 OEA Freehold

A semi-detached three bedroom chalet style bungalow with ample off-road parking via driveway and a garage The property is located close to local amenities including local shops, restaurant and rail station. Offered to the market with the benefit of no onward chain.

#### Overview

- Chain free sale
- · Walking to shops, station and schools
- Quiet location
- 3 Bedrooms
- · Driveway and garage
- · Council tax band E
- EPC rated D
- · Lounge and dining room
- Kitchen and utility room
- Shower room and first floor WC

The front garden is mainly laid to lawn. The 67'x 34' rear garden has been attractively landscaped with a large block paved patio, paved pathway and central lawn. The entrance to the garage is located in Tradescant Drive and has off-road parking in front and can also be accessed via a personal door from the rear garden.