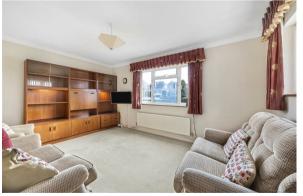

## **Property description**

The accommodation of this semi-detached house comprises an entrance hall with stairs to first floor landing. There is a lounge and separate dining room with a large glazed door on to the garden. The kitchen is fitted with wall and base units and has a built in double oven, inset electric hob with an extractor hood with a built-in dishwasher. A small pitched roof extension provides a utility room with further cupboards, work-surfaces and space for appliances. The ground-floor shower room is fully tiled and fitted with a modern suite that includes storage. The first floor landing has three separate bedrooms and a WC for convenience.