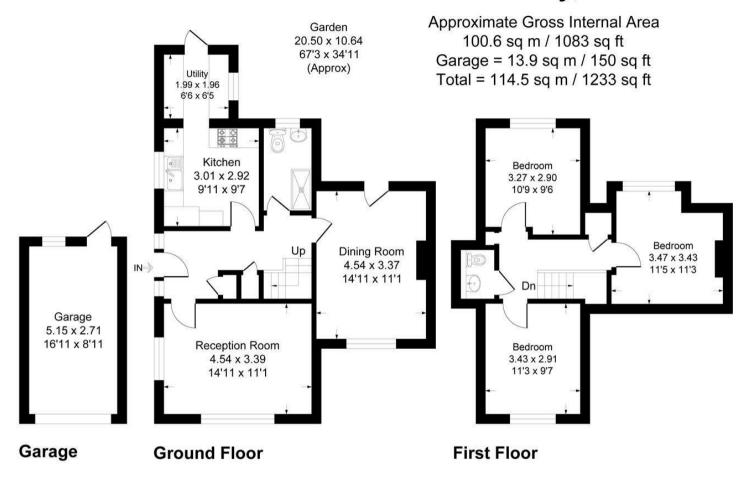

## **Property description**

The accommodation of this semi-detached house comprises an entrance hall with stairs to first floor landing. There is a lounge and separate dining room with a large glazed door on to the garden. The kitchen is fitted with wall and base units and has a built in double oven, inset electric hob with an extractor hood with a built-in dishwasher. A small pitched roof extension provides a utility room with further cupboards, work-surfaces and space for appliances. The ground-floor shower room is fully tiled and fitted with a modern suite that includes storage. The first floor landing has three separate bedrooms and a WC for convenience.

# Denesway, DA13

This plan is for layout guidance only. Not drawn to scale unless stated. Windows and door openings are approximate. Whilst every care is taken in the preparation of this plan, please check all dimensions, shapes and compass bearings before making any decisions reliant upon them.