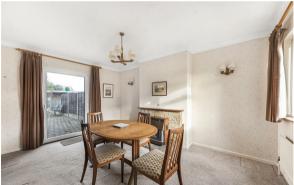

## **Property description**

The accommodation of this semi-detached house comprises an entrance hall with stairs to first floor landing. There is a lounge and separate dining room with a large glazed door on to the garden. The kitchen is fitted with wall and base units and has a built in double oven, inset electric hob with an extractor hood with a built-in dishwasher. A small pitched roof extension provides a utility room with further cupboards, work-surfaces and space for appliances. The ground-floor shower room is fully tiled and fitted with a modern suite that includes storage. The first floor landing has three separate bedrooms and a WC for convenience.