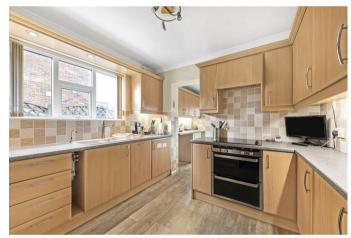

## **Property description**

The accommodation of this semi-detached house comprises an entrance hall with stairs to first floor landing. There is a lounge and separate dining room with a large glazed door on to the garden. The kitchen is fitted with wall and base units and has a built in double oven, inset electric hob with an extractor hood with a built-in dishwasher. A small pitched roof extension provides a utility room with further cupboards, work-surfaces and space for appliances. The ground-floor shower room is fully tiled and fitted with a modern suite that includes storage. The first floor landing has three separate bedrooms and a WC for convenience.