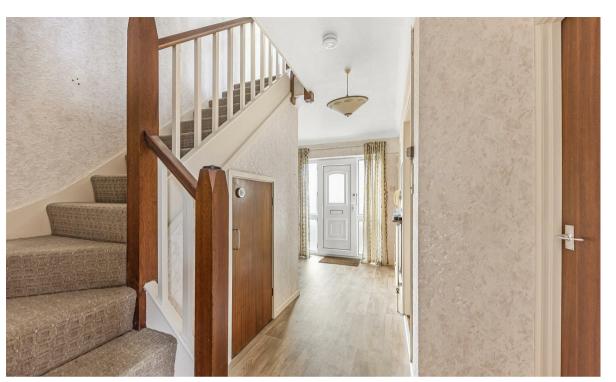

## **Property description**

The accommodation of this semi-detached house comprises an entrance hall with stairs to first floor landing. There is a lounge and separate dining room with a large glazed door on to the garden. The kitchen is fitted with wall and base units and has a built in double oven, inset electric hob with an extractor hood with a built-in dishwasher. A small pitched roof extension provides a utility room with further cupboards, work-surfaces and space for appliances. The ground-floor shower room is fully tiled and fitted with a modern suite that includes storage. The first floor landing has three separate bedrooms and a WC for convenience.