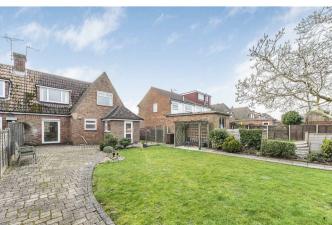

The front garden is mainly laid to lawn. The 67'x 34' rear garden has been attractively landscaped with a large block paved patio, paved pathway and central lawn. The entrance to the garage is located in Tradescant Drive and has off-road parking in front and can also be accessed via a personal door from the rear garden.