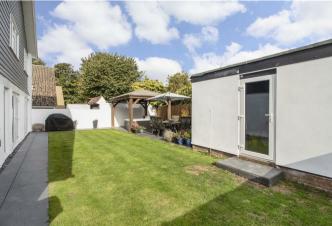

The front block paved driveway is substantial and offers off-road parking for numerous vehicles. The rear garden is perfect for entertaining with a hot tub that sits under a pergola, adjacent to a patio and central lawn. There is also a single garage with power and light.