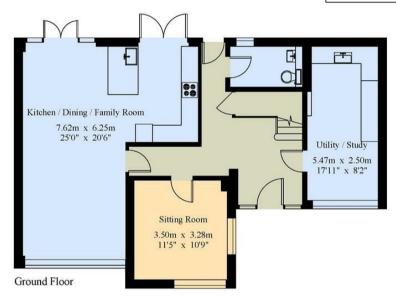

# **Property description**

This beautifully presented family house has been improved and modernised by the current owners and as such is presented in excellent order throughout. The accommodation comprises spacious entrance hall with an oak and glass staircase leading to the first floor. A converted garage provides a perfect office with a utility area at the far end. The main living area comprises lounge, dining and kitchen with fitted units appliances and breakfast bar with quartz work tops. A second reception room and large downstairs WC complete the ground floor accommodation. The first floor landing has a feature full height window and seating area and gives access to four double bedrooms, two of which have en-suite bath/shower room and there is also a family shower room, all have modern suites/fittings.

## **Property information**

Mains, gas, electric, water and drainage. Council tax band F. Energy rated C

House - Gross Internal Area: 158.4 sq.m (1705 sq.ft.) Garage - Gross Internal Area: 14.0 sq.m (150 sq.ft.)