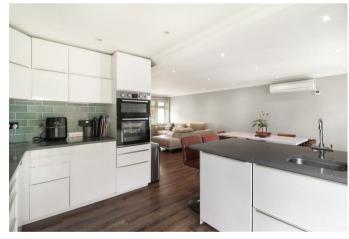

# **Property description**

This beautifully presented family house has been improved and modernised by the current owners and as such is presented in excellent order throughout. The accommodation comprises spacious entrance hall with an oak and glass staircase leading to the first floor. A converted garage provides a perfect office with a utility area at the far end. The main living area comprises lounge, dining and kitchen with fitted units appliances and breakfast bar with quartz work tops. A second reception room and large downstairs WC complete the ground floor accommodation. The first floor landing has a feature full height window and seating area and gives access to four double bedrooms, two of which have en-suite bath/shower room and there is also a family shower room, all have modern suites/fittings.