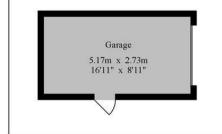

## **Property information**

Mains, gas, electric, water and drainage. Council tax band F. Energy rated C

House - Gross Internal Area: 158.4 sq.m (1705 sq.ft.) Garage - Gross Internal Area: 14.0 sq.m (150 sq.ft.)