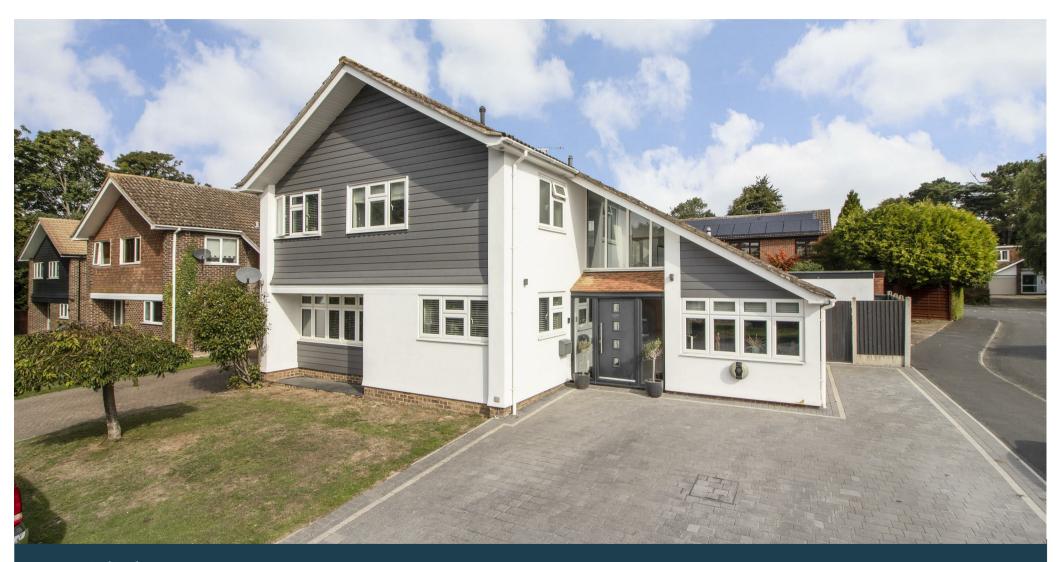

12 Fairlight Cross
Newbarn, Longfield, Kent, DA3 7JD Freehold

A stylish modernised family home located in a quiet cul-desac of popular Newbarn. With four double bedrooms, three bathrooms/en-suites and three reception rooms this house has a lot to offer and is presented in excellent order throughout.

# **Property description**

This beautifully presented family house has been improved and modernised by the current owners and as such is presented in excellent order throughout. The accommodation comprises spacious entrance hall with an oak and glass staircase leading to the first floor. A converted garage provides a perfect office with a utility area at the far end. The main living area comprises lounge, dining and kitchen with fitted units appliances and breakfast bar with quartz work tops. A second reception room and large downstairs WC complete the ground floor accommodation. The first floor landing has a feature full height window and seating area and gives access to four double bedrooms, two of which have en-suite bath/shower room and there is also a family shower room, all have modern suites/fittings.