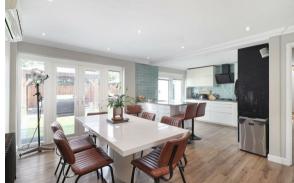

# **Property description**

This beautifully presented family house has been improved and modernised by the current owners and as such is presented in excellent order throughout. The accommodation comprises spacious entrance hall with an oak and glass staircase leading to the first floor. A converted garage provides a perfect office with a utility area at the far end. The main living area comprises lounge, dining and kitchen with fitted units appliances and breakfast bar with quartz work tops. A second reception room and large downstairs WC complete the ground floor accommodation. The first floor landing has a feature full height window and seating area and gives access to four double bedrooms, two of which have en-suite bath/shower room and there is also a family shower room, all have modern suites/fittings.