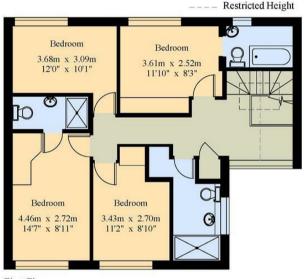

# **Property description**

This beautifully presented family house has been improved and modernised by the current owners and as such is presented in excellent order throughout. The accommodation comprises spacious entrance hall with an oak and glass staircase leading to the first floor. A converted garage provides a perfect office with a utility area at the far end. The main living area comprises lounge, dining and kitchen with fitted units appliances and breakfast bar with quartz work tops. A second reception room and large downstairs WC complete the ground floor accommodation. The first floor landing has a feature full height window and seating area and gives access to four double bedrooms, two of which have en-suite bath/shower room and there is also a family shower room, all have modern suites/fittings.

## **Property information**

Mains, gas, electric, water and drainage. Council tax band F. Energy rated C

House - Gross Internal Area: 158.4 sq.m (1705 sq.ft.) Garage - Gross Internal Area: 14.0 sq.m (150 sq.ft.)

First Floor

For Identification Purposes Only. © 2022 Trueplan (UK) Limited (01892) 614 881

Kings gives notice that: 1 These particulars do not constitute an offer or contract or part of one and must not be relied upon as statements or representations of fact; and we have no authority to make or give any representation or warranties in relation to the property. 2 These particulars have been prepared in good faith and to be used as a general guide. They are not exhaustive and include information provided to us by other parties including the seller, of which may not have been verified. 3 The measurements, areas, distances, orientation and floor plans are approximate and should not be relied on. The text, floor plans and photographs are only for guidance and are not necessarily comprehensive. The photographs may not be current and certain aspects may have changed since the photographs were taken. 4 It should not be assumed that the property has all necessary planning, building regulation or other consents. 5 We have not tested any services, appliances or fittings. 6 Purchasers should satisfy themselves by inspection, searches, enquiries, surveys, and professional advice about all relevant aspects of the property