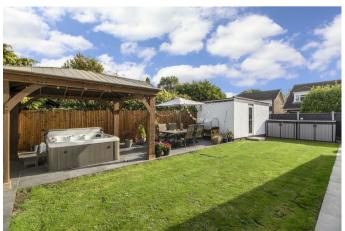

The front block paved driveway is substantial and offers off-road parking for numerous vehicles. The rear garden is perfect for entertaining with a hot tub that sits under a pergola, adjacent to a patio and central lawn. There is also a single garage with power and light.