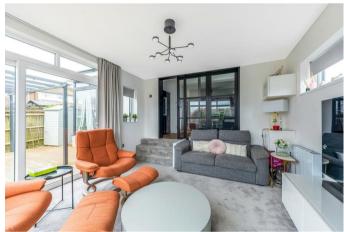

## **Description**

Tucked away in a quiet corner of this cul-de-sac is this detached bungalow that has been greatly improved by the current owners. There is a spacious entrance hall with that leads through to the open-plan kitchen dining room. A reception room has been added at the rear and serves as a lounge overlooking the garden. The garage has been incorporated into the main accommodation and there are now three separate bedrooms and a shower room fitted with a modern suite.