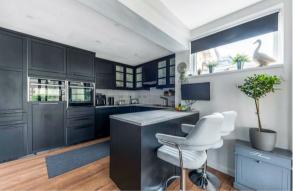

### Overview

- 3 Separate bedrooms
- Fitted kitchen
- · Council tax band D
- EPC rated E
- · Electric heating
- Off-road parking
- Conservatory
- Attractive weather boarding
- Summerhouse
- Tasteful décor

## **Description**

Tucked away in a quiet corner of this cul-de-sac is this detached bungalow that has been greatly improved by the current owners. There is a spacious entrance hall with that leads through to the open-plan kitchen dining room. A reception room has been added at the rear and serves as a lounge overlooking the garden. The garage has been incorporated into the main accommodation and there are now three separate bedrooms and a shower room fitted with a modern suite.