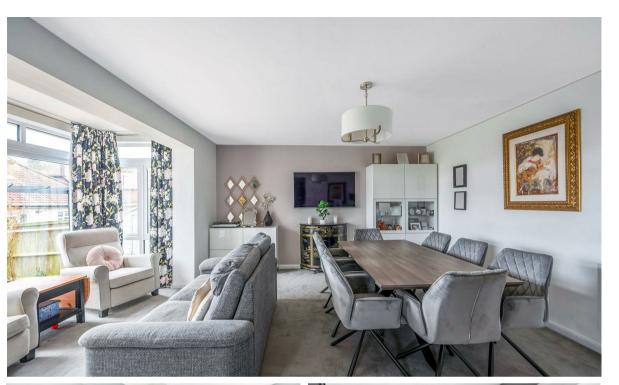

## **Description**

Tucked away in a quiet corner of this cul-de-sac is this detached bungalow that has been greatly improved by the current owners. There is a spacious entrance hall with that leads through to the open-plan kitchen dining room. A reception room has been added at the rear and serves as a lounge overlooking the garden. The garage has been incorporated into the main accommodation and there are now three separate bedrooms and a shower room fitted with a modern suite.