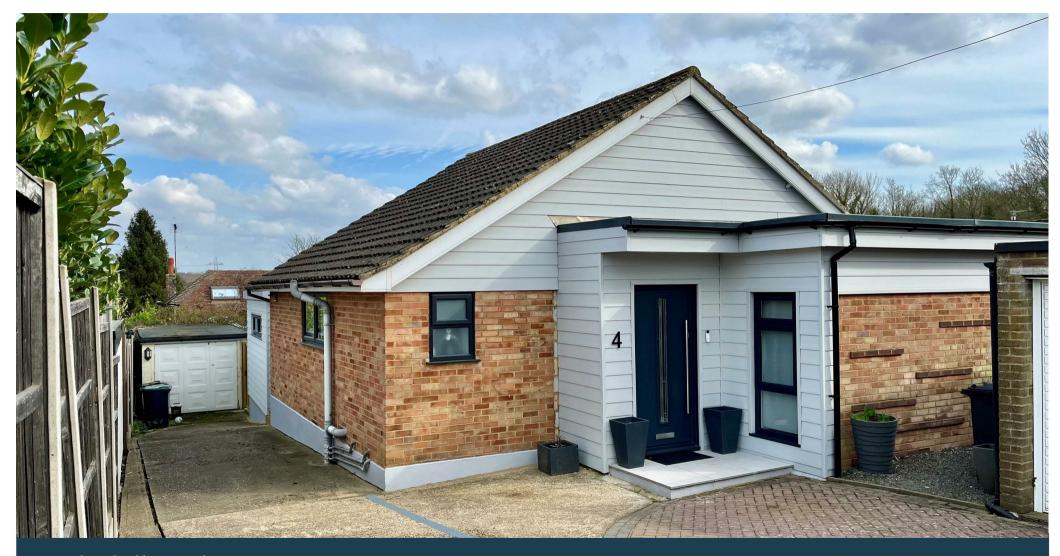

# A very well presented detached bungalow located in a quiet cul-de-sac close to local shops and bus routes.

## **Description**

Tucked away in a quiet corner of this cul-de-sac is this detached bungalow that has been greatly improved by the current owners. There is a spacious entrance hall with that leads through to the open-plan kitchen dining room. A reception room has been added at the rear and serves as a lounge overlooking the garden. The garage has been incorporated into the main accommodation and there are now three separate bedrooms and a shower room fitted with a modern suite.

There is off-road parking for one vehicle on the front driveway. The rear garden has a decking patio with a pergola. Raised flower/shrub bed and summerhouse.