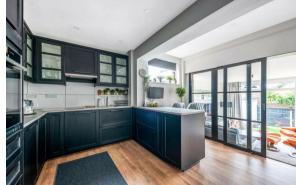

### Overview

- 3 Separate bedrooms
- Fitted kitchen
- · Council tax band D
- EPC rated E
- · Electric heating
- Off-road parking
- Conservatory
- Attractive weather boarding
- Summerhouse
- Tasteful décor

## **Description**

Tucked away in a quiet corner of this cul-de-sac is this detached bungalow that has been greatly improved by the current owners. There is a spacious entrance hall with that leads through to the open-plan kitchen dining room. A reception room has been added at the rear and serves as a lounge overlooking the garden. The garage has been incorporated into the main accommodation and there are now three separate bedrooms and a shower room fitted with a modern suite.