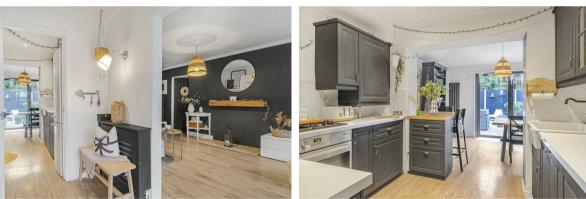

## **Property description**

The accommodation of this large semi-detached home comprises an entrance hall with ground floor cloakroom and stairs to first floor landing. There is a large lounge that gives access to the converted garage that has been used as a bedroom and is part open to the dining room extension that benefits from a vaulted ceiling and bi-fold doors onto the rear garden. A fitted kitchen and separate utility room complete the ground floor accommodation. The first floor has a master bedroom with walk-in wardrobe and en-suite shower room. There are two further bedrooms and a family bathroom.