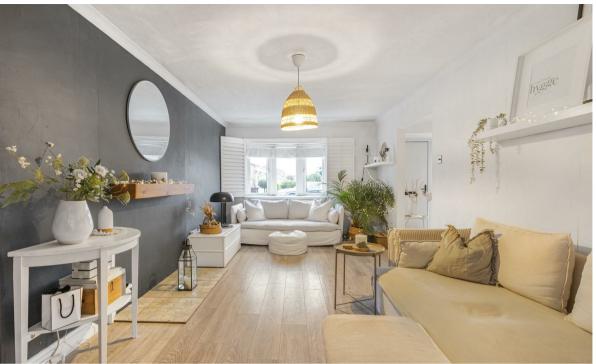

## **Property description**

The accommodation of this large semi-detached home comprises an entrance hall with ground floor cloakroom and stairs to first floor landing. There is a large lounge that gives access to the converted garage that has been used as a bedroom and is part open to the dining room extension that benefits from a vaulted ceiling and bi-fold doors onto the rear garden. A fitted kitchen and separate utility room complete the ground floor accommodation. The first floor has a master bedroom with walk-in wardrobe and en-suite shower room. There are two further bedrooms and a family bathroom.