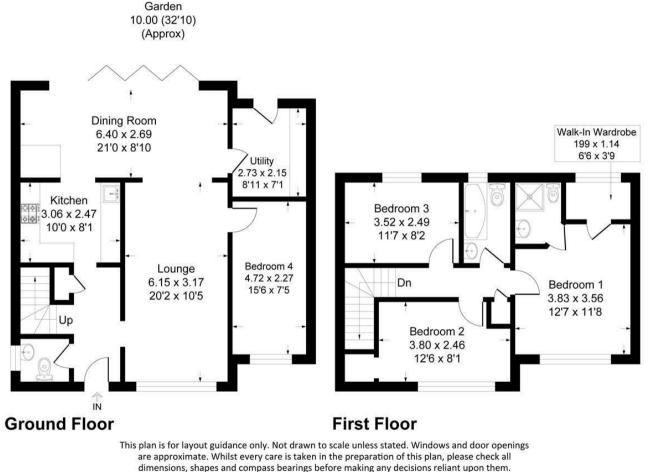

## **Property description**

The accommodation of this large semi-detached home comprises an entrance hall with ground floor cloakroom and stairs to first floor landing. There is a large lounge that gives access to the converted garage that has been used as a bedroom and is part open to the dining room extension that benefits from a vaulted ceiling and bi-fold doors onto the rear garden. A fitted kitchen and separate utility room complete the ground floor accommodation. The first floor has a master bedroom with walk-in wardrobe and en-suite shower room. There are two further bedrooms and a family bathroom.

# Weald Close, DA13

Approximate Gross Internal Area 126.9 sq m / 1367 sq ft

Produced By Planpix

Kings gives notice that: 1 These particulars do not constitute an offer or contract or part of one and must not be relied upon as statements or representations of fact; and we have no authority to make or give any representation or warranties in relation to the property. 2 These particulars have been prepared in good faith and to be used as a general guide. They are not exhaustive and include information provided to us by other parties including the seller, of which may not have been verified. 3 The measurements, areas, distances, orientation and floor plans are approximate and should not be relied on. The text, floor plans and photographs are only for guidance and are not necessarily comprehensive. The photographs may not be current and certain aspects may have changed since the photographs were taken. 4 It should not be assumed that the property has all necessary planning, building regulation or other consents. 5 We have not tested any services, appliances or fittings. 6 Purchasers should satisfy themselves by inspection, searches, enquiries, surveys, and professional advice about all relevant aspects of the property