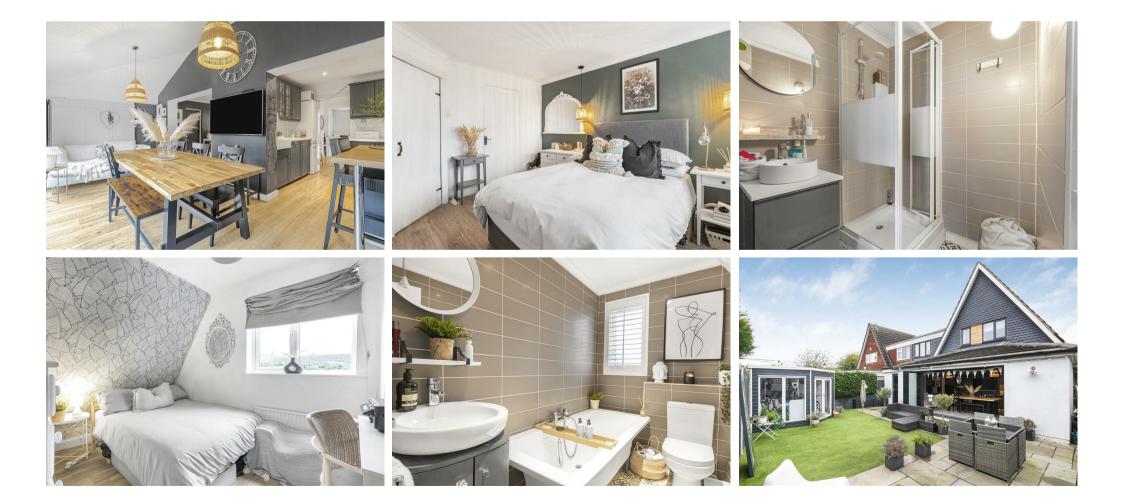

## **Property description**

The accommodation of this large semi-detached home comprises an entrance hall with ground floor cloakroom and stairs to first floor landing. There is a large lounge that gives access to the converted garage that has been used as a bedroom and is part open to the dining room extension that benefits from a vaulted ceiling and bi-fold doors onto the rear garden. A fitted kitchen and separate utility room complete the ground floor accommodation. The first floor has a master bedroom with walk-in wardrobe and en-suite shower room. There are two further bedrooms and a family bathroom.

There is off-road parking at the front of the property via a driveway. The secluded rear garden has a patio, artificial lawn and summerhouse.