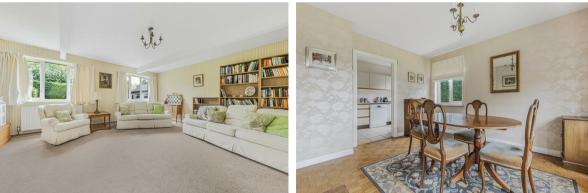

The accommodation of this extended home comprises entrance porch, entrance hall with stairs to first floor, downstairs cloakroom, three separate reception rooms (two with an attractive parquet flooring) and a large kitchen with a gas fired Rayburn that supplies the central heating and hot water. The first floor accommodation has a 19' x 15' master bedroom that has an en-suite (See separate agents note) and four further separate bedrooms as well as a bathroom and shower room.