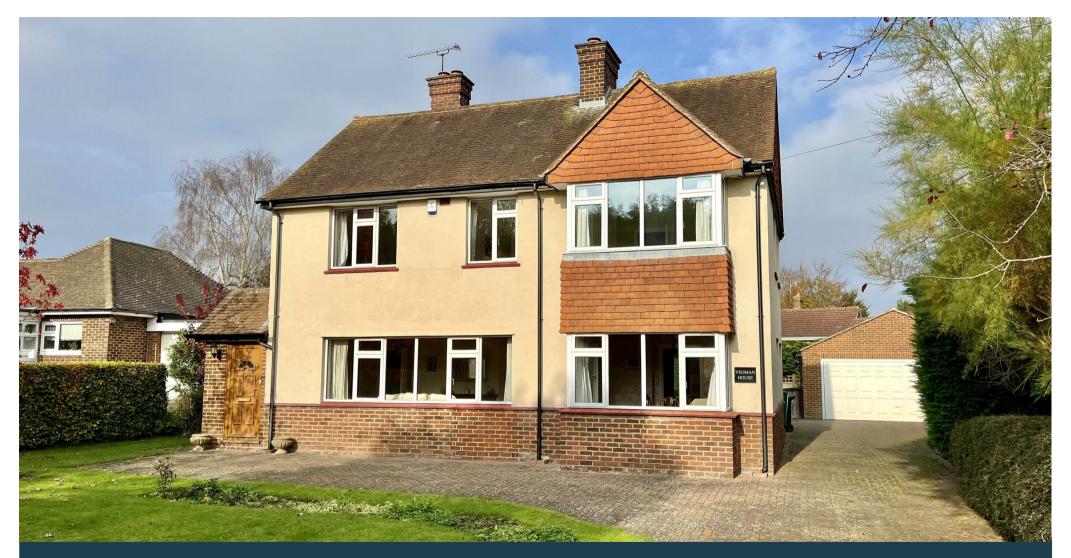

# Yeoman House Melliker Lane

This generously proportioned five bedroom family home is offered to the market with the benefit of no onward chain and is conveniently positioned for local amenities including Meopham mainline station. There is a large driveway and detached double garage.

#### **Overview**

- No onward chain
- Sought after location
- Substantial extended accommodation
- Double garage and large driveway
- Walking distance to station, shops and schools
- 5 Bedrooms and 3 Reception rooms
- 2 bath/shower rooms with potential for en-suite
- Generous front garden
- · Views over fields opposite
- Gas fired Rayburn

The house sits on a level plot and has a large front garden and block paved driveway that extends across the front and to the side leading to the double garage and therefore provides ample parking. The rear garden is screened via an evergreen hedge.