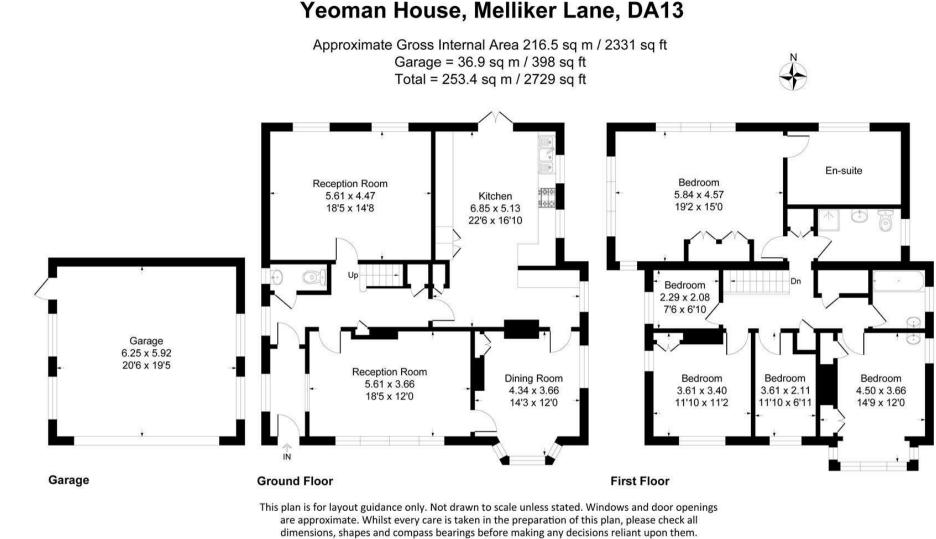

The accommodation of this extended home comprises entrance porch, entrance hall with stairs to first floor, downstairs cloakroom, three separate reception rooms (two with an attractive parquet flooring) and a large kitchen with a gas fired Rayburn that supplies the central heating and hot water. The first floor accommodation has a 19' x 15' master bedroom that has an en-suite (See separate agents note) and four further separate bedrooms as well as a bathroom and shower room.

The house sits on a level plot and has a large front garden and block paved driveway that extends across the front and to the side leading to the double garage and therefore provides ample parking. The rear garden is screened via an evergreen hedge.

### Agents note

The en-suite adjacent to the master bedroom has been plastered and has the required plumbing but hasn't been installed. See online photograph.

**Produced By Planpix** 

Kings gives notice that: 1 These particulars do not constitute an offer or contract or part of one and must not be relied upon as statements or representations of fact; and we have no authority to make or give any representation or warranties in relation to the property. 2 These particulars have been prepared in good faith and to be used as a general guide. They are not exhaustive and include information provided to us by other parties including the seller, of which may not have been verified. 3 The measurements, areas, distances, orientation and floor plans are approximate and should not be relied on. The text, floor plans and photographs are only for guidance and are not necessarily comprehensive. The photographs may not be current and certain aspects may have changed since the photographs were taken. 4 It should not be assumed that the property has all necessary planning, building regulation or other consents. 5 We have not tested any services, appliances or fittings. 6 Purchasers should satisfy themselves by inspection, searches, enquiries, surveys, and professional advice about all relevant aspects of the property