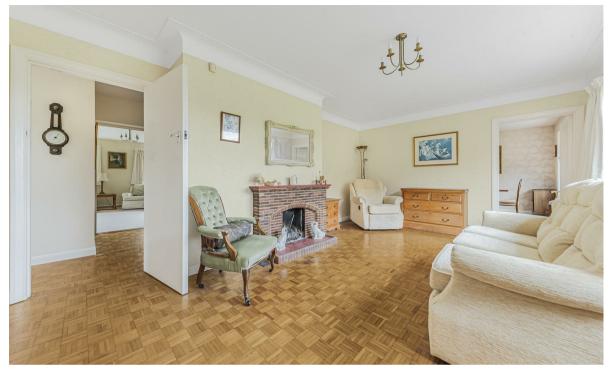

The accommodation of this extended home comprises entrance porch, entrance hall with stairs to first floor, downstairs cloakroom, three separate reception rooms (two with an attractive parquet flooring) and a large kitchen with a gas fired Rayburn that supplies the central heating and hot water. The first floor accommodation has a 19' x 15' master bedroom that has an en-suite (See separate agents note) and four further separate bedrooms as well as a bathroom and shower room.