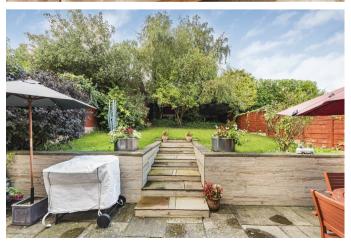

Outside, the front of the property is a cobble style paved driveway with off-road parking for two cars and access to the single garage. The rear garden has a large expanse of patio with steps up to the lawn. There are several mature trees and shrubs to the borders.