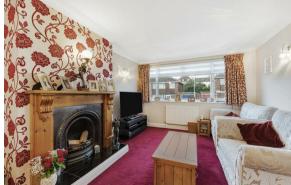

# **Property description**

The accommodation of this well proportioned family home comprises an entrance porch, entrance hall with attractive geometric floor tiles and under floor heating. There is a downstairs WC fitted with a Sani-flo unit. The lounge-diner has fitted blinds and a working open fireplace. The kitchen-diner is comprehensively fitted with a matching range of wall and base units with built-in appliances to remain. The first floor accommodation has a master bedroom with a modern en-suite shower room, three further bedrooms (two of which are doubles) with fitted wardrobes in three of the rooms. There is a modern bathroom with under-floor heating.