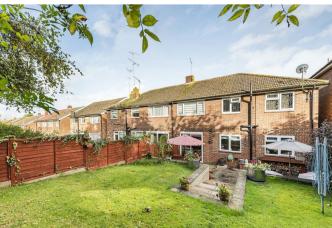

12 Brookside Road

Istead Rise, Kent, DA13 9JJ Freehold

An extended semi-detached house located in a no-throughroad close to shops in Istead Rise. The two-storey addition provides an enlarged kitchen-diner and a master bedroom with en-suite on the first floor. There is a driveway and and integral garage and a landscaped rear garden.

Outside, the front of the property is a cobble style paved driveway with off-road parking for two cars and access to the single garage. The rear garden has a large expanse of patio with steps up to the lawn. There are several mature trees and shrubs to the borders.