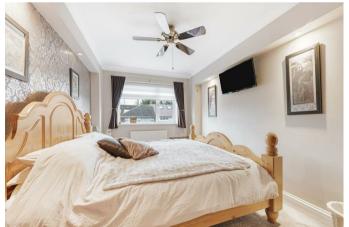

# **Property description**

The accommodation of this well proportioned family home comprises an entrance porch, entrance hall with attractive geometric floor tiles and under floor heating. There is a downstairs WC fitted with a Sani-flo unit. The lounge-diner has fitted blinds and a working open fireplace. The kitchen-diner is comprehensively fitted with a matching range of wall and base units with built-in appliances to remain. The first floor accommodation has a master bedroom with a modern en-suite shower room, three further bedrooms (two of which are doubles) with fitted wardrobes in three of the rooms. There is a modern bathroom with under-floor heating.