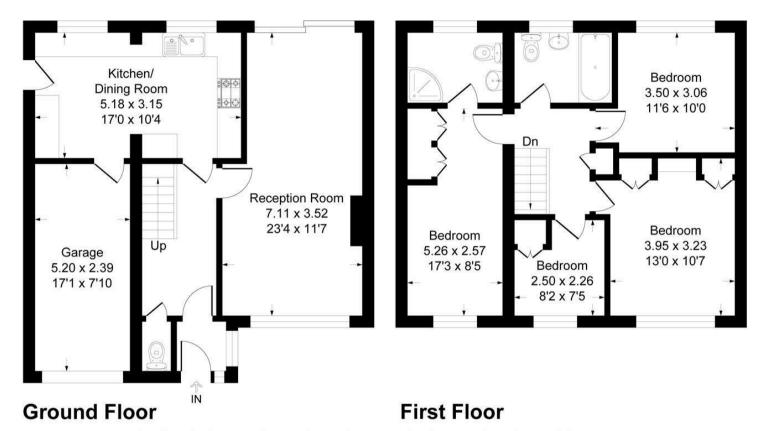

# **Brookside Road, DA13**

Approximate Gross Internal Area 123.7 sq m / 1331 sq ft

This plan is for layout guidance only. Not drawn to scale unless stated. Windows and door openings are approximate. Whilst every care is taken in the preparation of this plan, please check all dimensions, shapes and compass bearings before making any decisions reliant upon them.