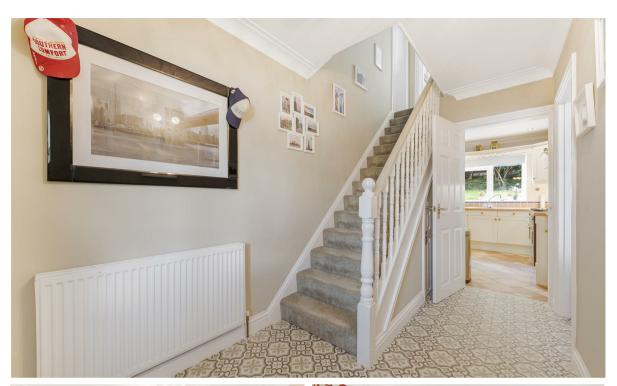

# **Property description**

The accommodation of this well proportioned family home comprises an entrance porch, entrance hall with attractive geometric floor tiles and under floor heating. There is a downstairs WC fitted with a Sani-flo unit. The lounge-diner has fitted blinds and a working open fireplace. The kitchen-diner is comprehensively fitted with a matching range of wall and base units with built-in appliances to remain. The first floor accommodation has a master bedroom with a modern en-suite shower room, three further bedrooms (two of which are doubles) with fitted wardrobes in three of the rooms. There is a modern bathroom with under-floor heating.