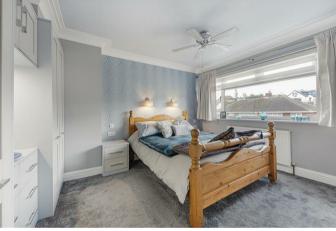

# **Property description**

The accommodation of this well proportioned family home comprises an entrance porch, entrance hall with attractive geometric floor tiles and under floor heating. There is a downstairs WC fitted with a Sani-flo unit. The lounge-diner has fitted blinds and a working open fireplace. The kitchen-diner is comprehensively fitted with a matching range of wall and base units with built-in appliances to remain. The first floor accommodation has a master bedroom with a modern en-suite shower room, three further bedrooms (two of which are doubles) with fitted wardrobes in three of the rooms. There is a modern bathroom with under-floor heating.