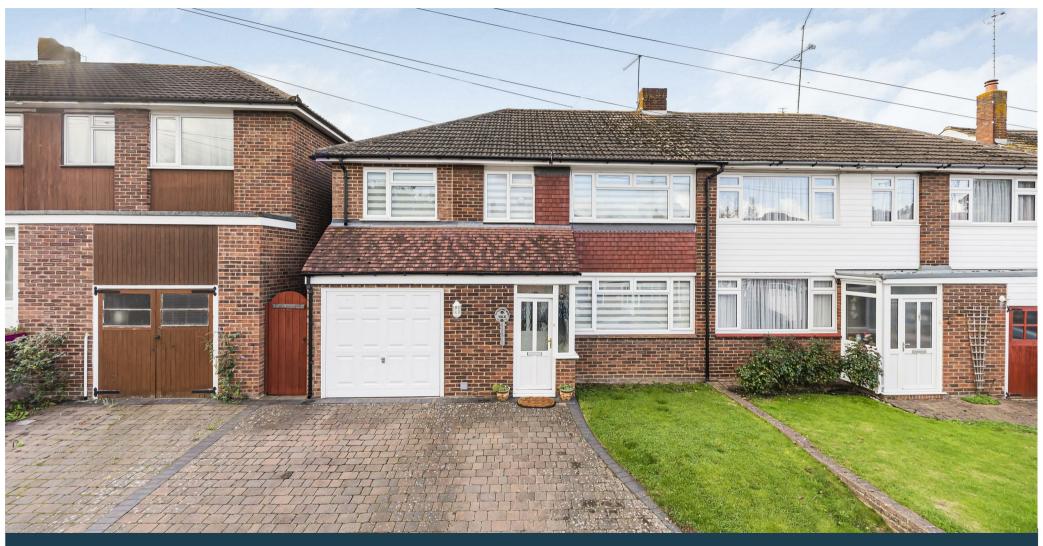

12 Brookside Road

Istead Rise, Kent, DA13 9JJ Freehold

An extended semi-detached house located in a no-throughroad close to shops in Istead Rise. The two-storey addition provides an enlarged kitchen-diner and a master bedroom with en-suite on the first floor. There is a driveway and and integral garage and a landscaped rear garden.

#### Overview

- Extended accommodation
- Four bedrooms
- · Two bath/shower rooms
- Integral garage
- · Downstairs cloakroom
- · Lounge-diner with open fire
- Kitchen breakfast room
- Large patio
- Fitted blinds
- Close to shops

Outside, the front of the property is a cobble style paved driveway with off-road parking for two cars and access to the single garage. The rear garden has a large expanse of patio with steps up to the lawn. There are several mature trees and shrubs to the borders.