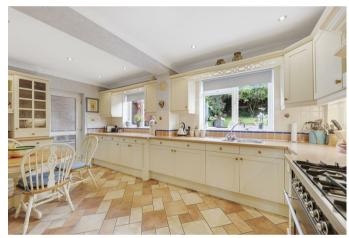

# **Property description**

The accommodation of this well proportioned family home comprises an entrance porch, entrance hall with attractive geometric floor tiles and under floor heating. There is a downstairs WC fitted with a Sani-flo unit. The lounge-diner has fitted blinds and a working open fireplace. The kitchen-diner is comprehensively fitted with a matching range of wall and base units with built-in appliances to remain. The first floor accommodation has a master bedroom with a modern en-suite shower room, three further bedrooms (two of which are doubles) with fitted wardrobes in three of the rooms. There is a modern bathroom with under-floor heating.