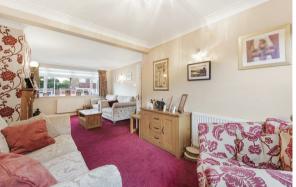

# **Property description**

The accommodation of this well proportioned family home comprises an entrance porch, entrance hall with attractive geometric floor tiles and under floor heating. There is a downstairs WC fitted with a Sani-flo unit. The lounge-diner has fitted blinds and a working open fireplace. The kitchen-diner is comprehensively fitted with a matching range of wall and base units with built-in appliances to remain. The first floor accommodation has a master bedroom with a modern en-suite shower room, three further bedrooms (two of which are doubles) with fitted wardrobes in three of the rooms. There is a modern bathroom with under-floor heating.