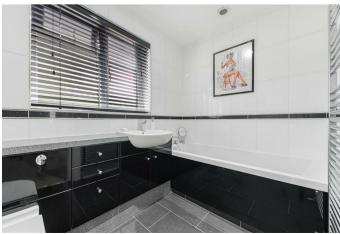

# **Property description**

The accommodation of this well proportioned family home comprises an entrance porch, entrance hall with attractive geometric floor tiles and under floor heating. There is a downstairs WC fitted with a Sani-flo unit. The lounge-diner has fitted blinds and a working open fireplace. The kitchen-diner is comprehensively fitted with a matching range of wall and base units with built-in appliances to remain. The first floor accommodation has a master bedroom with a modern en-suite shower room, three further bedrooms (two of which are doubles) with fitted wardrobes in three of the rooms. There is a modern bathroom with under-floor heating.