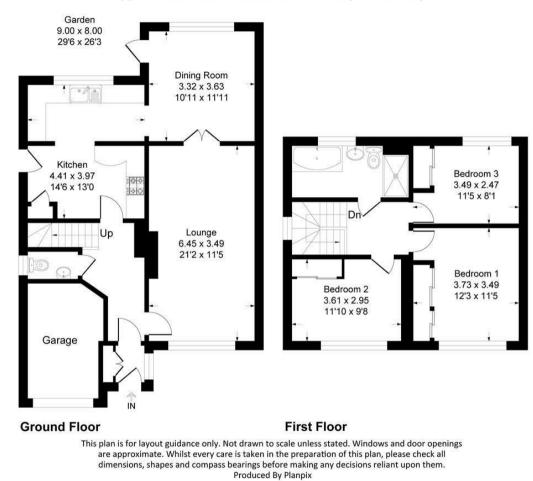

# **Property description**

The accommodation of this attractive tile-hung detached family house comprises entrance porch, entrance hall with downstairs WC and stairs to first floor. The lounge is generously proportioned and has a gas log effect fireplace, wood flooring and doors onto the separate dining room which is a rear extension. The kitchen-breakfast room has been recently extended and fully fitted with a comprehensive range of wall and base units with quartz work surfaces including a breakfast bar. Built in appliance include, oven, hob, extractor, fridge and freezer, washing machine and dishwasher. The first floor offers three double bedrooms all with fitted wardrobes and a family bathroom that includes a separate shower enclosure.

The front of the property has a cast concrete driveway with off-road parking and access to the single garage. The remainder of the front garden is lawn with a mature tree. The West facing rear garden has a deck patio with the remainder being laid to lawn.

# **Tradescant Drive, DA13**

Approximate Gross Internal Area 114.6 sq m / 1234 sq ft

Kings gives notice that: 1 These particulars do not constitute an offer or contract or part of one and must not be relied upon as statements or representations of fact; and we have no authority to make or give any representation or warranties in relation to the property. 2 These particulars have been prepared in good faith and to be used as a general guide. They are not exhaustive and include information provided to us by other parties including the seller, of which may not have been verified. 3 The measurements, areas, distances, orientation and floor plans are approximate and should not be relied on. The text, floor plans and photographs are only for guidance and are not necessarily comprehensive. The photographs may not be current and certain aspects may have changed since the photographs were taken. 4 It should not be assumed that the property has all necessary planning, building regulation or other consents. 5 We have not tested any services, appliances or fittings. 6 Purchasers should satisfy themselves by inspection, searches, enquiries, surveys, and professional advice about all relevant aspects of the property.