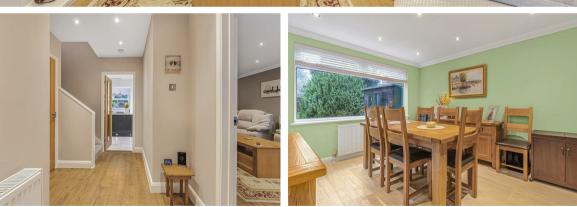

# **Property description**

The accommodation of this attractive tile-hung detached family house comprises entrance porch, entrance hall with downstairs WC and stairs to first floor. The lounge is generously proportioned and has a gas log effect fireplace, wood flooring and doors onto the separate dining room which is a rear extension. The kitchen-breakfast room has been recently extended and fully fitted with a comprehensive range of wall and base units with quartz work surfaces including a breakfast bar. Built in appliance include, oven, hob, extractor, fridge and freezer, washing machine and dishwasher. The first floor offers three double bedrooms all with fitted wardrobes and a family bathroom that includes a separate shower enclosure.