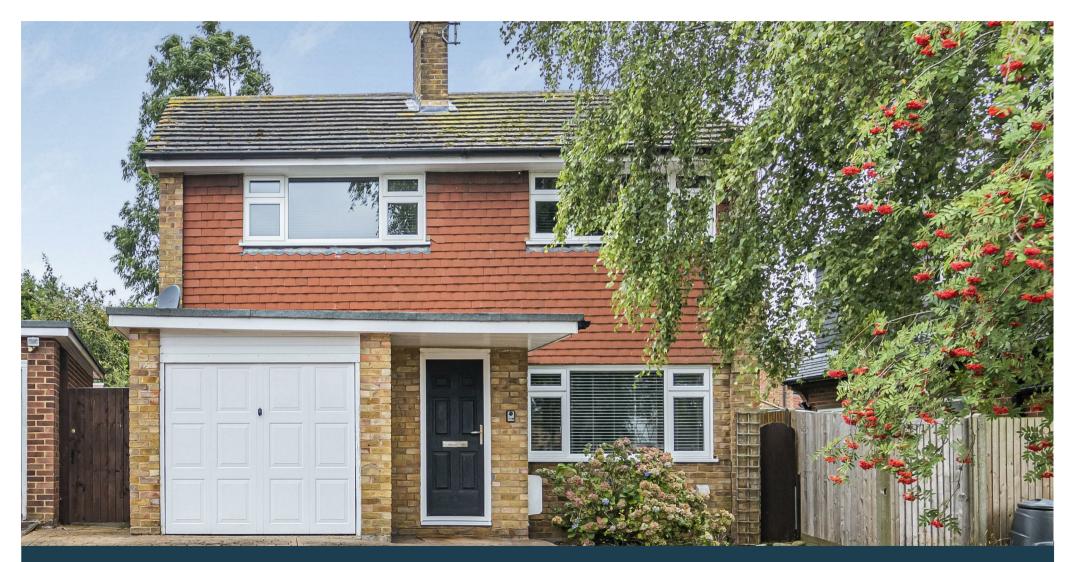

**61 Tradescant Drive** Meopham, Kent, DA13 ODZ Freehold

This detached house is presented in excellent order throughout and benefits from a recent fitted kitchen extension. Conveniently placed for all local amenities including schools, rail station and shops, property in Tradescant Drive is always sought after. Offered to the market with no onward chain.

# **Property description**

The accommodation of this attractive tile-hung detached family house comprises entrance porch, entrance hall with downstairs WC and stairs to first floor. The lounge is generously proportioned and has a gas log effect fireplace, wood flooring and doors onto the separate dining room which is a rear extension. The kitchen-breakfast room has been recently extended and fully fitted with a comprehensive range of wall and base units with quartz work surfaces including a breakfast bar. Built in appliance include, oven, hob, extractor, fridge and freezer, washing machine and dishwasher. The first floor offers three double bedrooms all with fitted wardrobes and a family bathroom that includes a separate shower enclosure.

The front of the property has a cast concrete driveway with off-road parking and access to the single garage. The remainder of the front garden is lawn with a mature tree. The West facing rear garden has a deck patio with the remainder being laid to lawn.