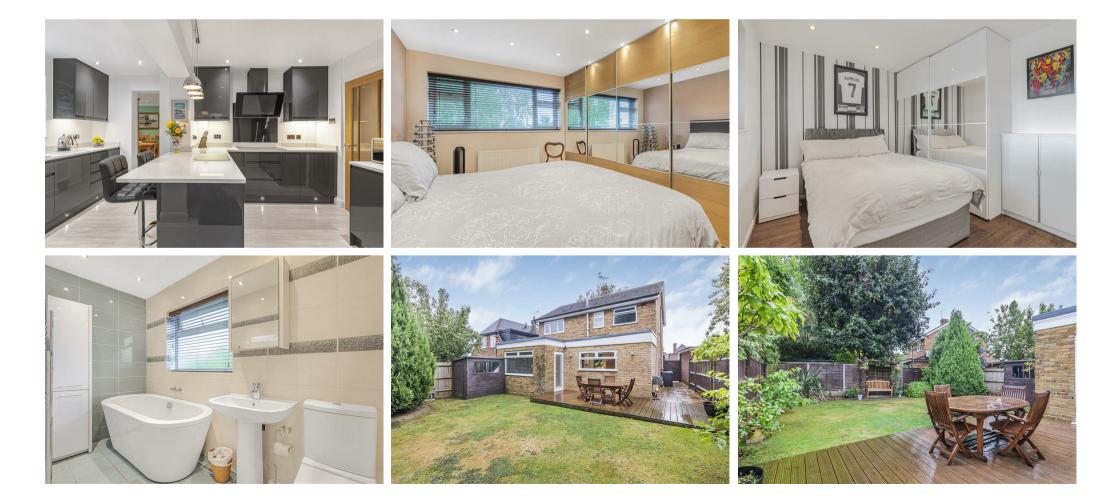

# **Property description**

The accommodation of this attractive tile-hung detached family house comprises entrance porch, entrance hall with downstairs WC and stairs to first floor. The lounge is generously proportioned and has a gas log effect fireplace, wood flooring and doors onto the separate dining room which is a rear extension. The kitchen-breakfast room has been recently extended and fully fitted with a comprehensive range of wall and base units with quartz work surfaces including a breakfast bar. Built in appliance include, oven, hob, extractor, fridge and freezer, washing machine and dishwasher. The first floor offers three double bedrooms all with fitted wardrobes and a family bathroom that includes a separate shower enclosure.

The front of the property has a cast concrete driveway with off-road parking and access to the single garage. The remainder of the front garden is lawn with a mature tree. The West facing rear garden has a deck patio with the remainder being laid to lawn.