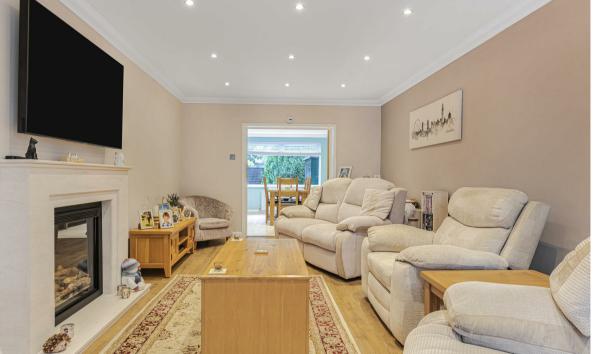

# **Property description**

The accommodation of this attractive tile-hung detached family house comprises entrance porch, entrance hall with downstairs WC and stairs to first floor. The lounge is generously proportioned and has a gas log effect fireplace, wood flooring and doors onto the separate dining room which is a rear extension. The kitchen-breakfast room has been recently extended and fully fitted with a comprehensive range of wall and base units with quartz work surfaces including a breakfast bar. Built in appliance include, oven, hob, extractor, fridge and freezer, washing machine and dishwasher. The first floor offers three double bedrooms all with fitted wardrobes and a family bathroom that includes a separate shower enclosure.