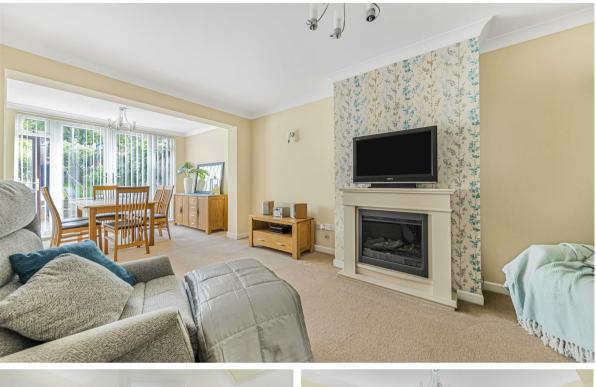

The accommodation of this well proportion bungalow comprises entrance hall, lounge open to dining room with patio doors onto the garden, extended kitchen breakfast room comprehensively fitted with a range of units. There are three separate bedrooms, two of which are double rooms and a shower room with a modern suite. Outside, at the front of the property is a driveway giving parking for two vehicles. The rear garden has a brick paved patio and a central path with artificial lawns either side and a variety of shrubs. The 17' x 14' garage is located at the end of the garden and has light and power, the access is via Castlefields.