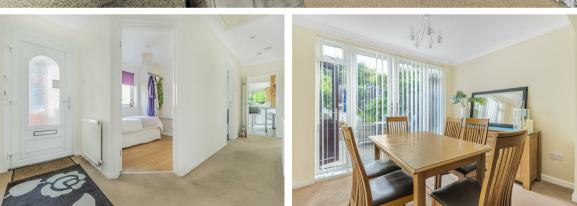

The accommodation of this well proportion bungalow comprises entrance hall, lounge open to dining room with patio doors onto the garden, extended kitchen breakfast room comprehensively fitted with a range of units. There are three separate bedrooms, two of which are double rooms and a shower room with a modern suite. Outside, at the front of the property is a driveway giving parking for two vehicles. The rear garden has a brick paved patio and a central path with artificial lawns either side and a variety of shrubs. The 17' x 14' garage is located at the end of the garden and has light and power, the access is via Castlefields.