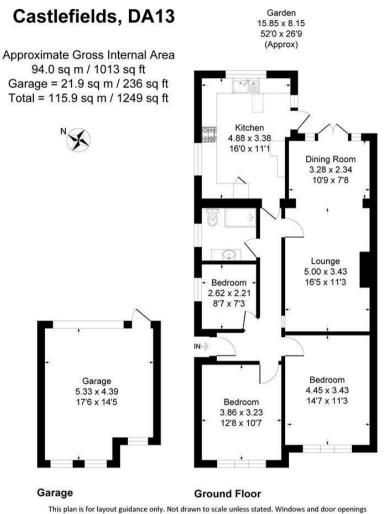

The accommodation of this well proportion bungalow comprises entrance hall, lounge open to dining room with patio doors onto the garden, extended kitchen breakfast room comprehensively fitted with a range of units. There are three separate bedrooms, two of which are double rooms and a shower room with a modern suite. Outside, at the front of the property is a driveway giving parking for two vehicles. The rear garden has a brick paved patio and a central path with artificial lawns either side and a variety of shrubs. The 17' x 14' garage is located at the end of the garden and has light and power, the access is via Castlefields.

property is found a short way along on the right hand side.

**Property information** Mains gas, electric, water and drainage.

adina (Pasili in

This plan is for layout guidance only. Not drawn to scale unless stated. Windows and door openings are approximate. Whilst every care is taken in the preparation of this plan, please check all dimensions, shapes and compass bearings before making any decisions reliant upon them. Produced By Planpix