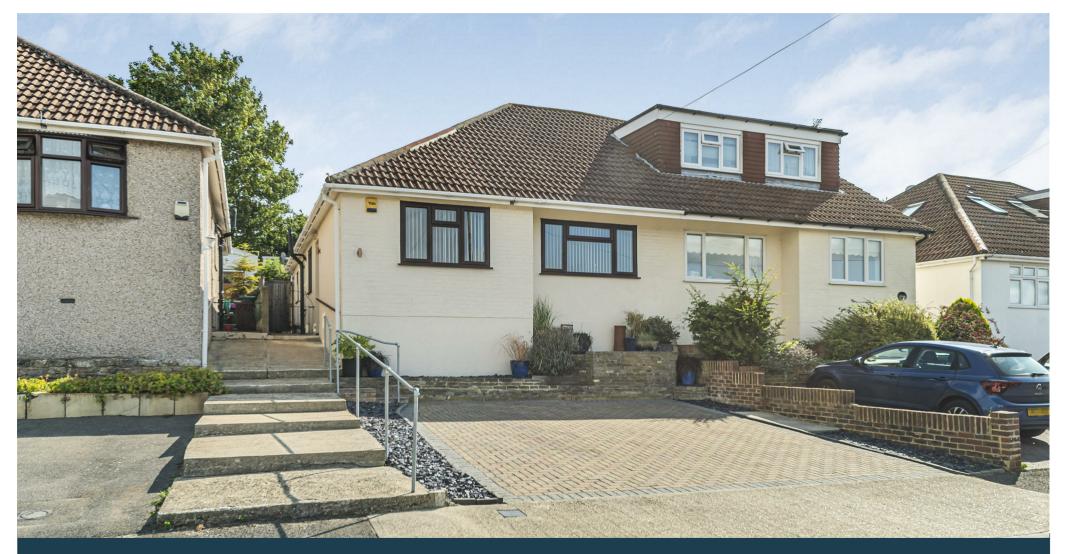

**12 Castlefields** Istead Rise, Gravesend, DA13 9EJ Freehold

A very well maintained and presented semi-detached bungalow with surprising spacious accommodation located within walking distance of Istead Rise shops and school. The property is offered to the market with the benefit of no onward chain.

The accommodation of this well proportion bungalow comprises entrance hall, lounge open to dining room with patio doors onto the garden, extended kitchen breakfast room comprehensively fitted with a range of units. There are three separate bedrooms, two of which are double rooms and a shower room with a modern suite. Outside, at the front of the property is a driveway giving parking for two vehicles. The rear garden has a brick paved patio and a central path with artificial lawns either side and a variety of shrubs. The 17' x 14' garage is located at the end of the garden and has light and power, the access is via Castlefields.