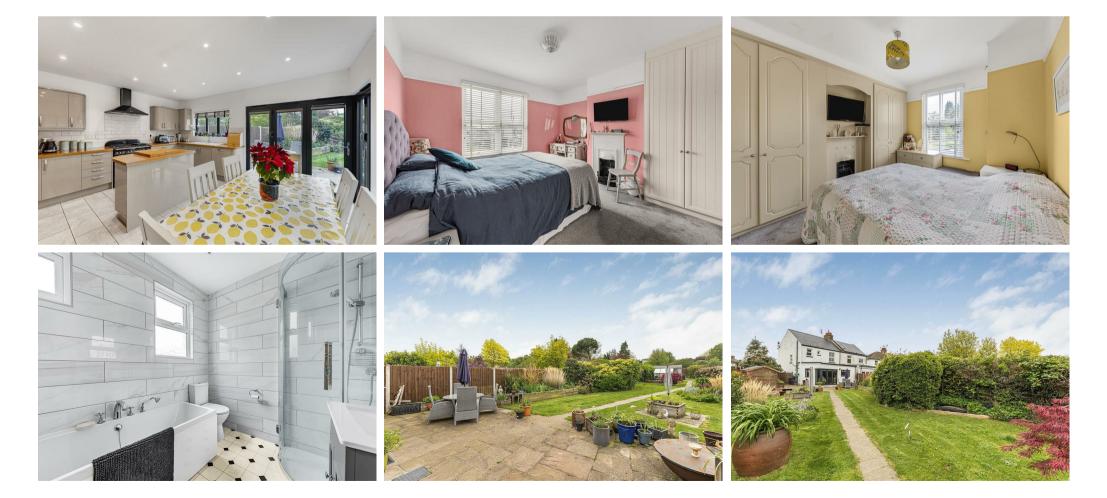

The accommodation of this well presented and maintained family house comprises entrance hall with wood flooring and stairs to the first floor landing. The bay fronted lounge has fitted blinds a traditional style gas fireplace and wood flooring. There is a separate dining room now used as a snug as the rear extension has created a bright and spacious fitted kitchen-diner with modern units under wooden work tops including an island, under floor heating and two sets of bi-fold doors onto the garden. The former kitchen is now a separate utility with a WC. The first floor accommodation has 3 separate bedrooms (two with original fireplaces) and built in wardrobe/cupboards in each room. The modern bathroom has a large shower enclosure.

The front of the property has driveway providing parking for several vehicles and there are gates at the side allowing vehicular access in to the rear garden. The level west facing garden is 125ft in depth and is mainly lawned with a patio adjacent to the kitchen bi-fold doors. There are two sheds and a greenhouse to remain.