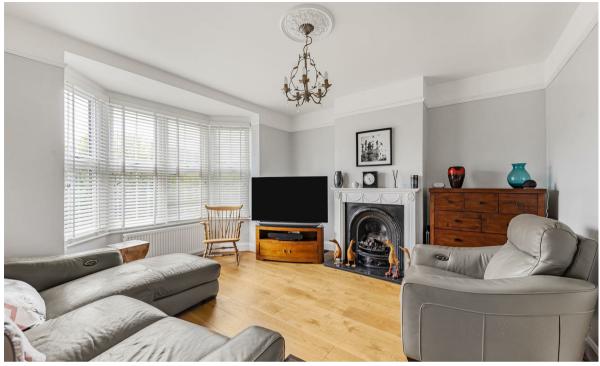

The accommodation of this well presented and maintained family house comprises entrance hall with wood flooring and stairs to the first floor landing. The bay fronted lounge has fitted blinds a traditional style gas fireplace and wood flooring. There is a separate dining room now used as a snug as the rear extension has created a bright and spacious fitted kitchen-diner with modern units under wooden work tops including an island, under floor heating and two sets of bi-fold doors onto the garden. The former kitchen is now a separate utility with a WC. The first floor accommodation has 3 separate bedrooms (two with original fireplaces) and built in wardrobe/cupboards in each room. The modern bathroom has a large shower enclosure.