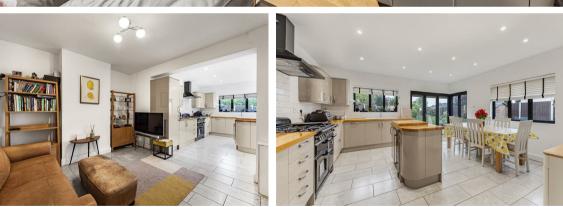

The accommodation of this well presented and maintained family house comprises entrance hall with wood flooring and stairs to the first floor landing. The bay fronted lounge has fitted blinds a traditional style gas fireplace and wood flooring. There is a separate dining room now used as a snug as the rear extension has created a bright and spacious fitted kitchen-diner with modern units under wooden work tops including an island, under floor heating and two sets of bi-fold doors onto the garden. The former kitchen is now a separate utility with a WC. The first floor accommodation has 3 separate bedrooms (two with original fireplaces) and built in wardrobe/cupboards in each room. The modern bathroom has a large shower enclosure.