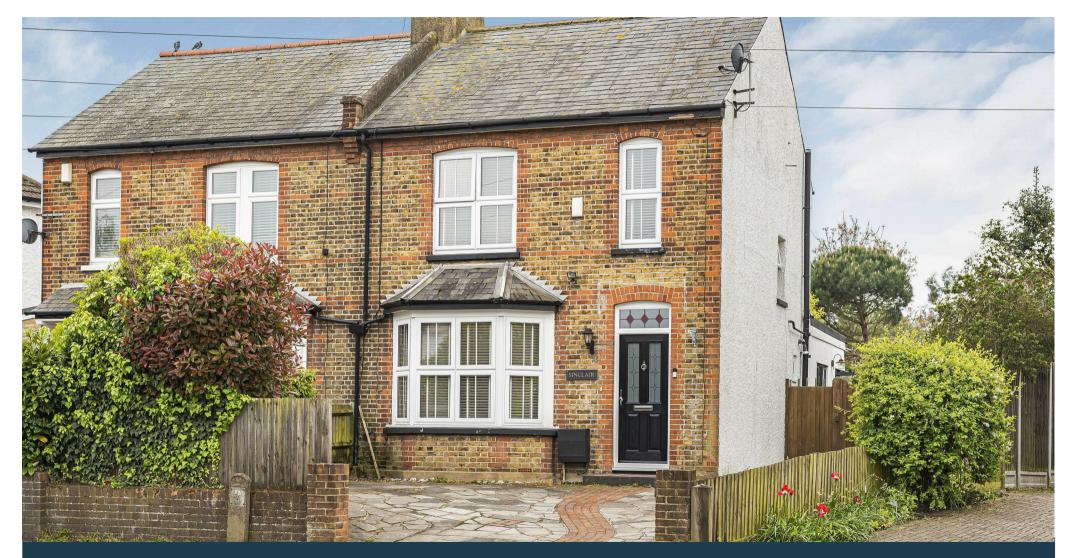

# Sinclair Wrotham Road Meopham, Kent, DA13 OHW Freehold

A most attractive 3 bedroom semi-detached house that benefits from a rear ground floor extension that provides a spacious kitchen-dining room. The property has a large west facing rear garden and is located within a very short distance of Meopham rail station.

The front of the property has driveway providing parking for several vehicles and there are gates at the side allowing vehicular access in to the rear garden. The level west facing garden is 125ft in depth and is mainly lawned with a patio adjacent to the kitchen bi-fold doors. There are two sheds and a greenhouse to remain.