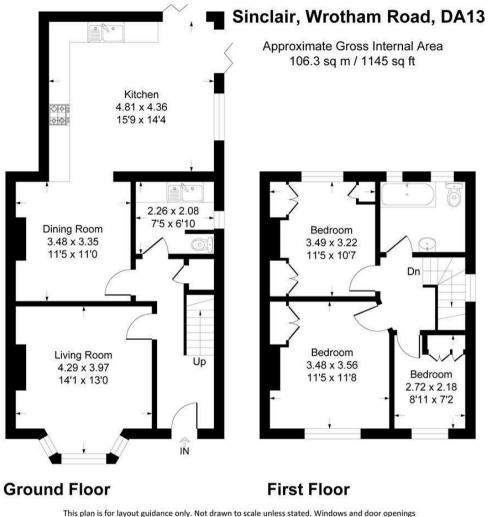

The accommodation of this well presented and maintained family house comprises entrance hall with wood flooring and stairs to the first floor landing. The bay fronted lounge has fitted blinds a traditional style gas fireplace and wood flooring. There is a separate dining room now used as a snug as the rear extension has created a bright and spacious fitted kitchen-diner with modern units under wooden work tops including an island, under floor heating and two sets of bi-fold doors onto the garden. The former kitchen is now a separate utility with a WC. The first floor accommodation has 3 separate bedrooms (two with original fireplaces) and built in wardrobe/cupboards in each room. The modern bathroom has a large shower enclosure.

## **Property information**

Mains gas, electric, water and drainage.

This plan is for layout guidance only. Not drawn to scale unless stated. Windows and door openings are approximate. Whilst every care is taken in the preparation of this plan, please check all dimensions, shapes and compass bearings before making any decisions reliant upon them. Produced By Planpix