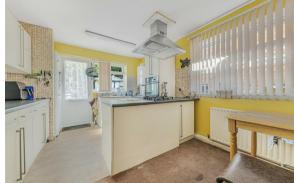

## **Property description**

The accommodation of this semi-detached bungalow comprises entrance porch, entrance hall, lounge with patio doors on to the conservatory, Kitchen-dining room, two separate bedrooms and shower room. Outside there is a front garden and driveway providing off-road parking for one to two vehicles. There is an electric car charger located at the side of the property. The rear garden has a paved patio with the remainder laid to lawn. The detached garage is located within the rear garden and is accessed via a track further long Downs Road.