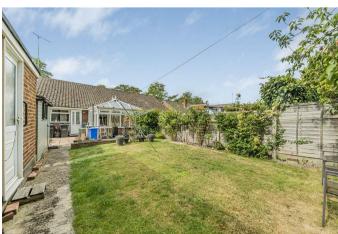

## **Property description**

The accommodation of this semi-detached bungalow comprises entrance porch, entrance hall, lounge with patio doors on to the conservatory, Kitchen-dining room, two separate bedrooms and shower room. Outside there is a front garden and driveway providing off-road parking for one to two vehicles. There is an electric car charger located at the side of the property. The rear garden has a paved patio with the remainder laid to lawn. The detached garage is located within the rear garden and is accessed via a track further long Downs Road.