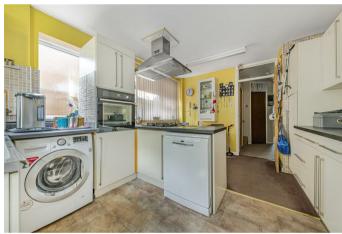

## **Property description**

The accommodation of this semi-detached bungalow comprises entrance porch, entrance hall, lounge with patio doors on to the conservatory, Kitchen-dining room, two separate bedrooms and shower room. Outside there is a front garden and driveway providing off-road parking for one to two vehicles. There is an electric car charger located at the side of the property. The rear garden has a paved patio with the remainder laid to lawn. The detached garage is located within the rear garden and is accessed via a track further long Downs Road.