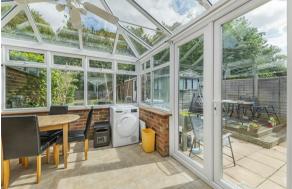

#### Overview

- · Sought after location
- Two separate bedrooms
- · Driveway and detached garage
- · Potential to convert loft space
- Conservatory
- · Kitchen-diner
- Shower room
- EPC rated C
- · Council tax band D
- 60' rear garden

## **Property description**

The accommodation of this semi-detached bungalow comprises entrance porch, entrance hall, lounge with patio doors on to the conservatory, Kitchen-dining room, two separate bedrooms and shower room. Outside there is a front garden and driveway providing off-road parking for one to two vehicles. There is an electric car charger located at the side of the property. The rear garden has a paved patio with the remainder laid to lawn. The detached garage is located within the rear garden and is accessed via a track further long Downs Road.