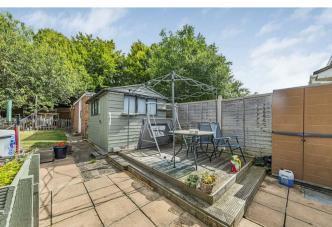

## **Property description**

The accommodation of this semi-detached bungalow comprises entrance porch, entrance hall, lounge with patio doors on to the conservatory, Kitchen-dining room, two separate bedrooms and shower room. Outside there is a front garden and driveway providing off-road parking for one to two vehicles. There is an electric car charger located at the side of the property. The rear garden has a paved patio with the remainder laid to lawn. The detached garage is located within the rear garden and is accessed via a track further long Downs Road.