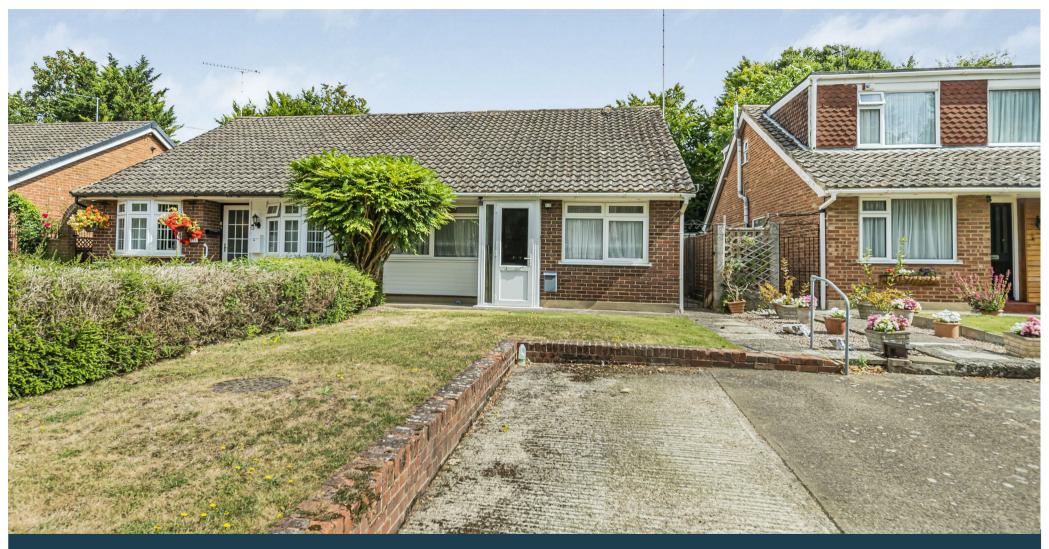

Located on one of Istead Rises' most sought after roads is this two bedroom semi-detached bungalow. The property has level gardens both front and rear and off-road parking via a driveway and detached single garage.

## **Property description**

The accommodation of this semi-detached bungalow comprises entrance porch, entrance hall, lounge with patio doors on to the conservatory, Kitchen-dining room, two separate bedrooms and shower room. Outside there is a front garden and driveway providing off-road parking for one to two vehicles. There is an electric car charger located at the side of the property. The rear garden has a paved patio with the remainder laid to lawn. The detached garage is located within the rear garden and is accessed via a track further long Downs Road.