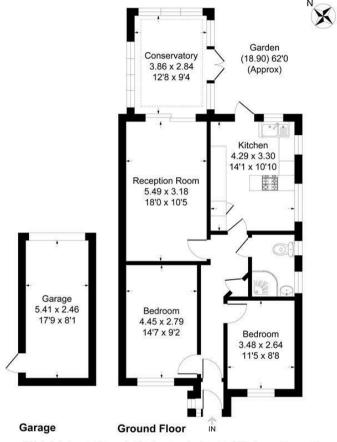

# Downs, DA13

Approximate Gross Internal Area = 81.1 sq m / 873 sq ft Garage = 13.3 sq m / 143 sq ft Total = 94.4 sq m / 1016 sq ft

This plan is for layout guidance only. Not drawn to scale unless stated. Windows and door openings are approximate. Whilst every care is taken in the preparation of this plan, please check all dimensions, shapes and compass bearings before making any decisions reliant upon them.