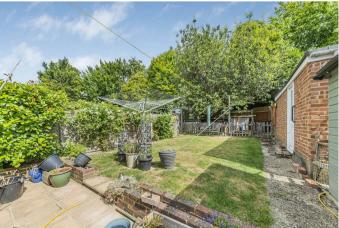

## **Property description**

The accommodation of this semi-detached bungalow comprises entrance porch, entrance hall, lounge with patio doors on to the conservatory, Kitchen-dining room, two separate bedrooms and shower room. Outside there is a front garden and driveway providing off-road parking for one to two vehicles. There is an electric car charger located at the side of the property. The rear garden has a paved patio with the remainder laid to lawn. The detached garage is located within the rear garden and is accessed via a track further long Downs Road.

In our opinion the property offers excellent scope of extension/loft conversion subject to the usual local authority consents. Many similar bungalows in the road have benefitted form this type of development.