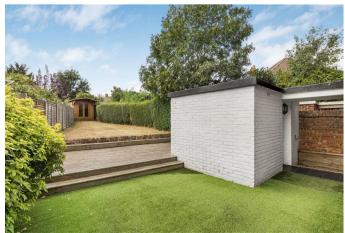

# Description

The accommodation of this semi-detached house comprises entrance porch, entrance hall, spacious lounge, kitchen diner with built-in appliances and an out building housing a utility room and WC. The first floor as three bedrooms and a bathroom with a shower over. There is parking at the front of the property and an attached single garage. The south facing rear garden has a large decking patio and is laid to lawn.

### **Property information**

Mains gas, electric, water and drainage

Garden 22.00 x (72'2) (Approx)