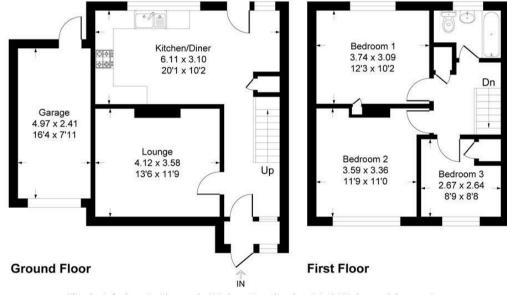

# Description

The accommodation of this semi-detached house comprises entrance porch, entrance hall, spacious lounge, kitchen diner with built-in appliances and an out building housing a utility room and WC. The first floor as three bedrooms and a bathroom with a shower over. There is parking at the front of the property and an attached single garage. The south facing rear garden has a large decking patio and is laid to lawn.

# **Huntingfield Road, DA13**

Approximate Gross Internal Area 85.1 sq m / 916 sq ft Garage = 11.9 sq m / 129 sq ft Outbuilding = 14.5 sq m / 156 sq ft Total = 111.5 sg m / 1201 sg ft

This plan is for layout guidance only. Not drawn to scale unless stated. Windows and door openings are approximate. Whilst every care is taken in the preparation of this plan, please check all dimensions, shapes and compass bearings before making any decisions reliant upon them. **Produced By Planpix** 