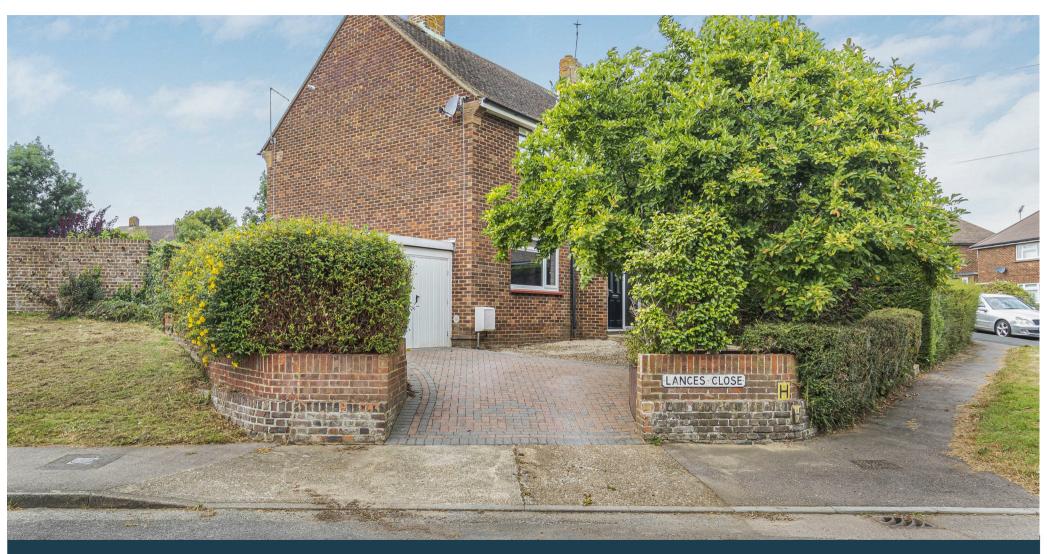

40 Huntingfield Road
Meopham, Kent, DA13 OEZ Freehold

A very well maintained three bedroom semi-detached house located within easy walking distance of Meopham shops, rail station and schools. Offered to the market with benefit of no onward chain.

# Description

The accommodation of this semi-detached house comprises entrance porch, entrance hall, spacious lounge, kitchen diner with built-in appliances and an out building housing a utility room and WC. The first floor as three bedrooms and a bathroom with a shower over. There is parking at the front of the property and an attached single garage. The south facing rear garden has a large decking patio and is laid to lawn.

#### **Directions**

From our Meopham office proceed south along the A227 Wrotham road and take the 5th turning on the right into Huntingfield Road. The property is found on the left on the corner of Lances Close.