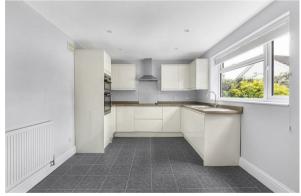

# Description

The accommodation of this semi-detached house comprises entrance porch, entrance hall, spacious lounge, kitchen diner with built-in appliances and an out building housing a utility room and WC. The first floor as three bedrooms and a bathroom with a shower over. There is parking at the front of the property and an attached single garage. The south facing rear garden has a large decking patio and is laid to lawn.