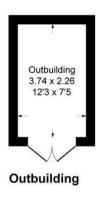

# **Huntingfield Road, DA13**

Approximate Gross Internal Area 85.1 sq m / 916 sq ft Garage = 11.9 sq m / 129 sq ft Outbuilding = 14.5 sq m / 156 sq ft Total = 111.5 sg m / 1201 sg ft

This plan is for layout guidance only. Not drawn to scale unless stated. Windows and door openings are approximate. Whilst every care is taken in the preparation of this plan, please check all dimensions, shapes and compass bearings before making any decisions reliant upon them. **Produced By Planpix** 