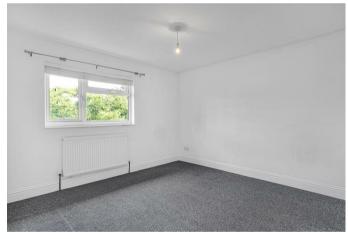

# Description

The accommodation of this semi-detached house comprises entrance porch, entrance hall, spacious lounge, kitchen diner with built-in appliances and an out building housing a utility room and WC. The first floor as three bedrooms and a bathroom with a shower over. There is parking at the front of the property and an attached single garage. The south facing rear garden has a large decking patio and is laid to lawn.

The property has been re-furbished by the current owner since 2016 including re-wiring, 8 windows and front door, kitchen and bathroom and as such is offered to the market in excellent condition.