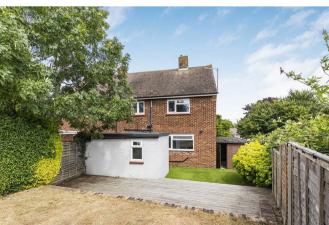

40 Huntingfield Road
Meopham, Kent, DA13 OEZ Freehold

A very well maintained three bedroom semi-detached house located within easy walking distance of Meopham shops, rail station and schools. Offered to the market with benefit of no onward chain.

# Description

The accommodation of this semi-detached house comprises entrance porch, entrance hall, spacious lounge, kitchen diner with built-in appliances and an out building housing a utility room and WC. The first floor as three bedrooms and a bathroom with a shower over. There is parking at the front of the property and an attached single garage. The south facing rear garden has a large decking patio and is laid to lawn.