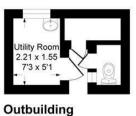

# **Huntingfield Road, DA13**

Approximate Gross Internal Area 85.1 sq m / 916 sq ft Garage = 11.9 sq m / 129 sq ft Outbuilding = 14.5 sq m / 156 sq ft Total = 111.5 sg m / 1201 sg ft

This plan is for layout guidance only. Not drawn to scale unless stated. Windows and door openings are approximate. Whilst every care is taken in the preparation of this plan, please check all dimensions, shapes and compass bearings before making any decisions reliant upon them. **Produced By Planpix** 