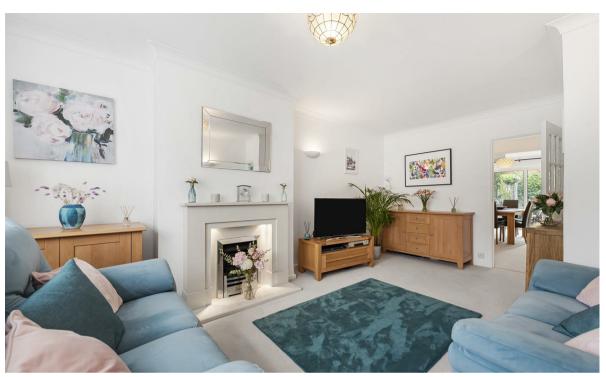

# **Property description**

The accommodation comprises a pitched and tiled entrance porch with a further door into the entrance hall. There is a lounge with a gas fire and a generous separate dining room with doors on to the garden. The lounge and dining room have recently been re-carpeted. The kitchen breakfast room is fitted with a large selection of units and a downstairs WC completes the ground floor accommodation. The first floor has three separate bedrooms all with fitted/built-in wardrobe cupboards and a family bathroom with a separate shower enclosure.