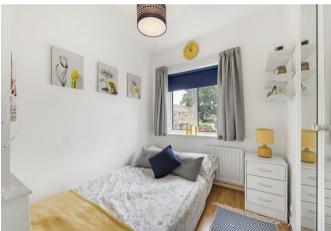

# **Property description**

The accommodation comprises a pitched and tiled entrance porch with a further door into the entrance hall. There is a lounge with a gas fire and a generous separate dining room with doors on to the garden. The lounge and dining room have recently been re-carpeted. The kitchen breakfast room is fitted with a large selection of units and a downstairs WC completes the ground floor accommodation. The first floor has three separate bedrooms all with fitted/built-in wardrobe cupboards and a family bathroom with a separate shower enclosure.