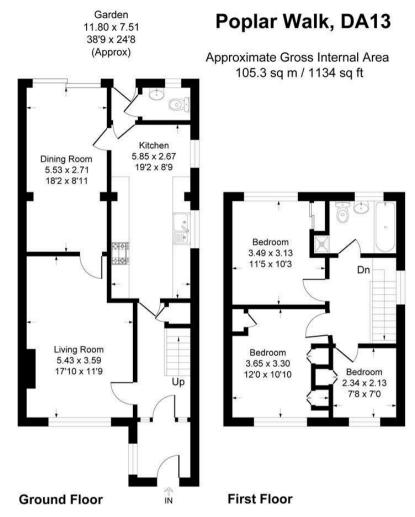

# **Property description**

The accommodation comprises a pitched and tiled entrance porch with a further door into the entrance hall. There is a lounge with a gas fire and a generous separate dining room with doors on to the garden. The lounge and dining room have recently been re-carpeted. The kitchen breakfast room is fitted with a large selection of units and a downstairs WC completes the ground floor accommodation. The first floor has three separate bedrooms all with fitted/built-in wardrobe cupboards and a family bathroom with a separate shower enclosure.

## **Property information**

Mains gas, electric, water and drainage.

This plan is for layout guidance only. Not drawn to scale unless stated. Windows and door openings are approximate. Whilst every care is taken in the preparation of this plan, please check all dimensions, shapes and compass bearings before making any decisions reliant upon them.