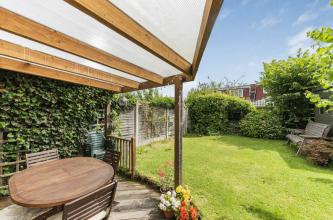

There is a front garden with side pedestrian access. The rear gardens has a covered pergola over a decking patio. A shared driveway leads to a single garage with an up and over door.