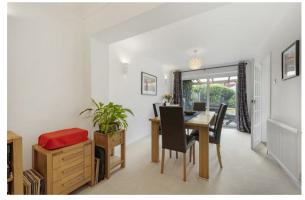

# **Property description**

The accommodation comprises a pitched and tiled entrance porch with a further door into the entrance hall. There is a lounge with a gas fire and a generous separate dining room with doors on to the garden. The lounge and dining room have recently been re-carpeted. The kitchen breakfast room is fitted with a large selection of units and a downstairs WC completes the ground floor accommodation. The first floor has three separate bedrooms all with fitted/built-in wardrobe cupboards and a family bathroom with a separate shower enclosure.