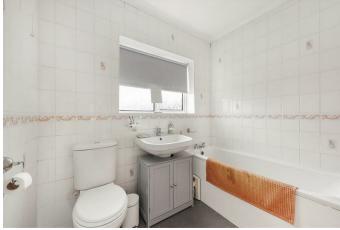

# **Property description**

The accommodation comprises a pitched and tiled entrance porch with a further door into the entrance hall. There is a lounge with a gas fire and a generous separate dining room with doors on to the garden. The lounge and dining room have recently been re-carpeted. The kitchen breakfast room is fitted with a large selection of units and a downstairs WC completes the ground floor accommodation. The first floor has three separate bedrooms all with fitted/built-in wardrobe cupboards and a family bathroom with a separate shower enclosure.