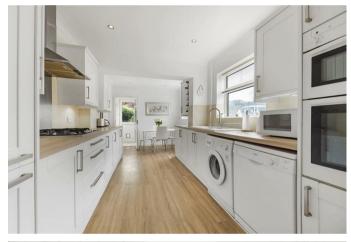

# **Property description**

The accommodation comprises a pitched and tiled entrance porch with a further door into the entrance hall. There is a lounge with a gas fire and a generous separate dining room with doors on to the garden. The lounge and dining room have recently been re-carpeted. The kitchen breakfast room is fitted with a large selection of units and a downstairs WC completes the ground floor accommodation. The first floor has three separate bedrooms all with fitted/built-in wardrobe cupboards and a family bathroom with a separate shower enclosure.