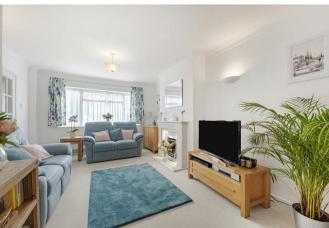

# **Property description**

The accommodation comprises a pitched and tiled entrance porch with a further door into the entrance hall. There is a lounge with a gas fire and a generous separate dining room with doors on to the garden. The lounge and dining room have recently been re-carpeted. The kitchen breakfast room is fitted with a large selection of units and a downstairs WC completes the ground floor accommodation. The first floor has three separate bedrooms all with fitted/built-in wardrobe cupboards and a family bathroom with a separate shower enclosure.