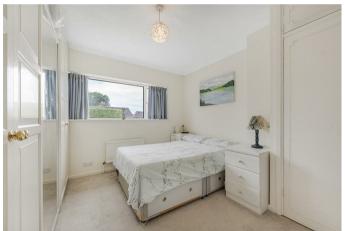

# **Property description**

The accommodation comprises a pitched and tiled entrance porch with a further door into the entrance hall. There is a lounge with a gas fire and a generous separate dining room with doors on to the garden. The lounge and dining room have recently been re-carpeted. The kitchen breakfast room is fitted with a large selection of units and a downstairs WC completes the ground floor accommodation. The first floor has three separate bedrooms all with fitted/built-in wardrobe cupboards and a family bathroom with a separate shower enclosure.