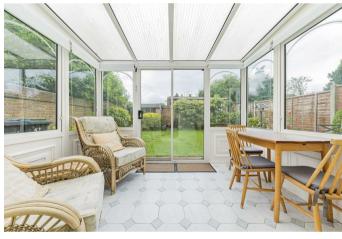

#### Overview

- · Chain free sale
- Convenient location
- Walking distance to amenities
- 3 Bedrooms
- Bathroom and shower room
- Conservatory
- Garage and 2 driveways
- Council tax band E
- EPC rated D
- South facing garden

# **Property description**

This conveniently located semi-detached family home is located in a sought after residential road with easy reach of all local amenities. The accommodation comprises entrance hall, L-shaped lounge-dining room, kitchen and conservatory. A shower room with utility area completes the ground floor accommodation. The first floor landing gives access to 3 separate bedrooms and the family bathroom.