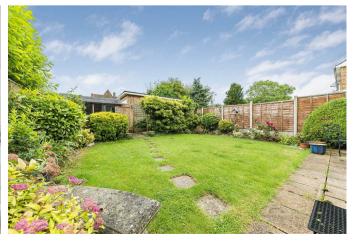

Outside there is a front garden that has been block paved to provide off road parking for several vehicles. There is also a single garage and driveway located at the rear of the garden. The south facing rear garden has a patio and is mainly lawned with flower and shrub borders. There is side pedestrian access and the east side of the garden is walled.