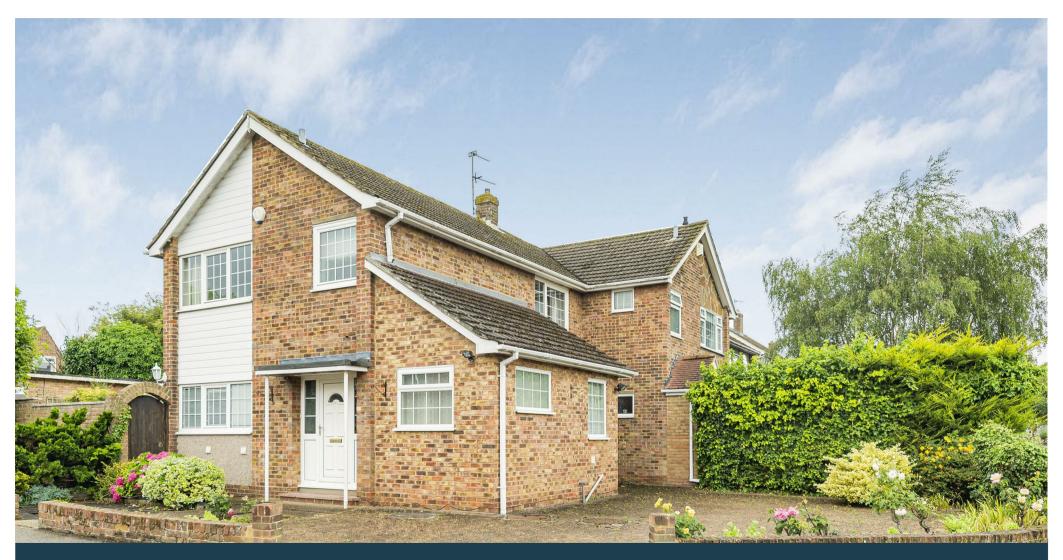

**57 Tradescant Drive**Meopham, Gravesend, DA13 OEL Freehold

A semi-detached house located in a quiet residential road located within easy walking distance of Meopham mainline rail station shops and schools. There are 3 separate bedrooms, a bathroom and ground floor shower room. The property has the benefit of no onward chain.

# **Property description**

This conveniently located semi-detached family home is located in a sought after residential road with easy reach of all local amenities. The accommodation comprises entrance hall, L-shaped lounge-dining room, kitchen and conservatory. A shower room with utility area completes the ground floor accommodation. The first floor landing gives access to 3 separate bedrooms and the family bathroom.