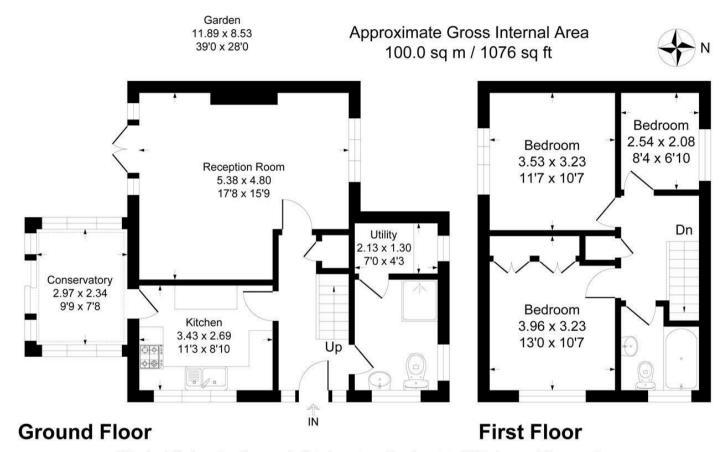

# **Tradescant Drive, DA13**

This plan is for layout guidance only. Not drawn to scale unless stated. Windows and door openings are approximate. Whilst every care is taken in the preparation of this plan, please check all dimensions, shapes and compass bearings before making any decisions reliant upon them.