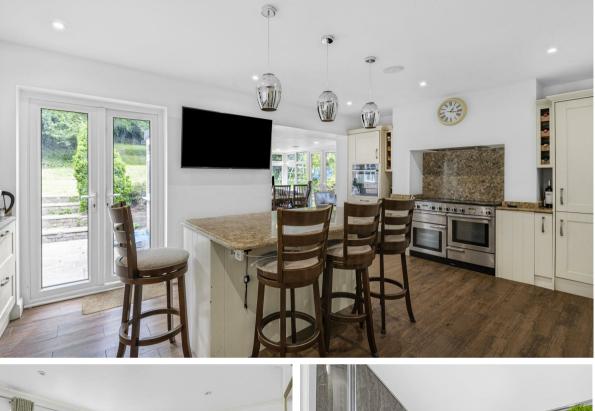

Kenway Rhododendron Avenue Meopham, Gravesend, DA13 OTU

A beautiful 4/5 bedroom family home nestled in a quiet secluded location in the popular village of Meopham. The property boasts a spacious & bright entrance hallway, high spec kitchen with integrated appliances, separate dining area, living room with wood flooring, study/play room (or optional 5th bedroom, further downstairs double bedroom and shower room.

## Overview

- Detached family home
- High Spec Kitchen
- Spacious & bright entrance hallway
- 4/5 bedrooms
- Parking for several cars
- Four bathrooms (shower room in garage/home gym)
- Large rear garden
- Quiet location
- EPC Band: D
- Council Tax Band: E