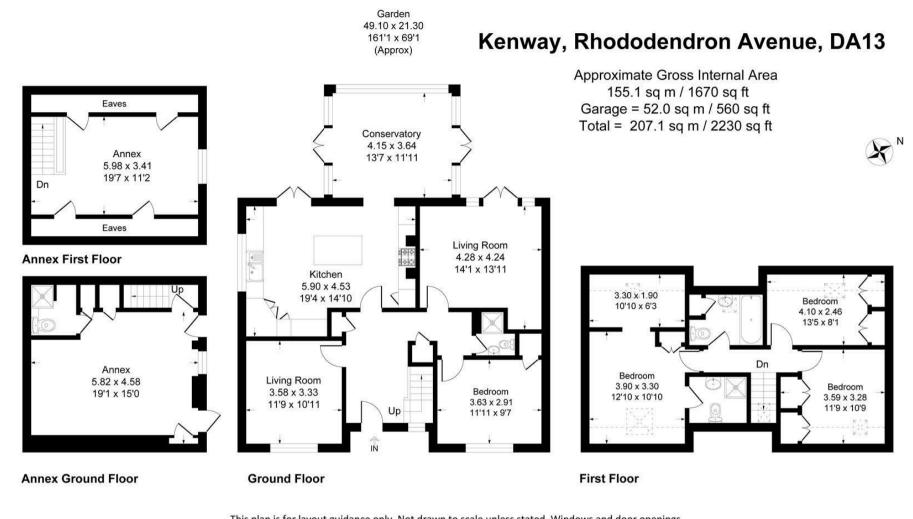

Kenway Rhododendron Avenue Meopham, Gravesend, DA13 OTU

A beautiful 4/5 bedroom family home nestled in a quiet secluded location in the popular village of Meopham. The property boasts a spacious & bright entrance hallway, high spec kitchen with integrated appliances, separate dining area, living room with wood flooring, study/play room (or optional 5th bedroom, further downstairs double bedroom and shower room.

To the first floor there are 2 further double bedrooms, a family bathroom and a master bedroom with walk-in wardrobe and en-suite.

## Overview

- Detached family home
- High Spec Kitchen
- Spacious & bright entrance hallway
- 4/5 bedrooms
- Parking for several cars
- Four bathrooms (shower room in garage/home gym)
- Large rear garden
- Quiet location
- EPC Band: D
- Council Tax Band: E

This plan is for layout guidance only. Not drawn to scale unless stated. Windows and door openings are approximate. Whilst every care is taken in the preparation of this plan, please check all dimensions, shapes and compass bearings before making any decisions reliant upon them. Produced By Planpix