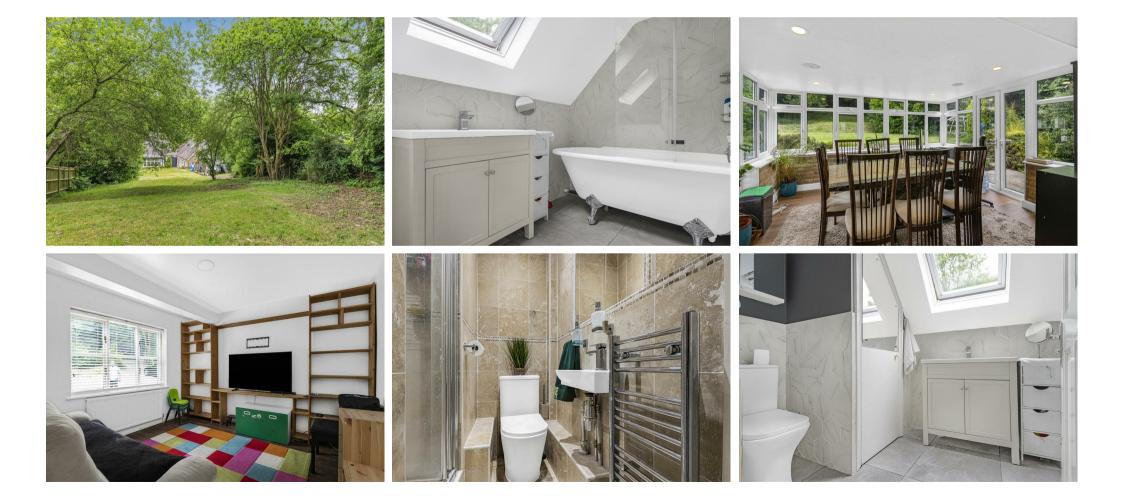

Kenway Rhododendron Avenue Meopham, Gravesend, DA13 OTU

A beautiful 4/5 bedroom family home nestled in a quiet secluded location in the popular village of Meopham. The property boasts a spacious & bright entrance hallway, high spec kitchen with integrated appliances, separate dining area, living room with wood flooring, study/play room (or optional 5th bedroom, further downstairs double bedroom and shower room.

To the first floor there are 2 further double bedrooms, a family bathroom and a master bedroom with walk-in wardrobe and en-suite.

## Overview

- Detached family home
- High Spec Kitchen
- Spacious & bright entrance hallway
- 4/5 bedrooms
- Parking for several cars
- Four bathrooms (shower room in garage/home gym)
- Large rear garden
- Quiet location
- EPC Band: D
- Council Tax Band: E