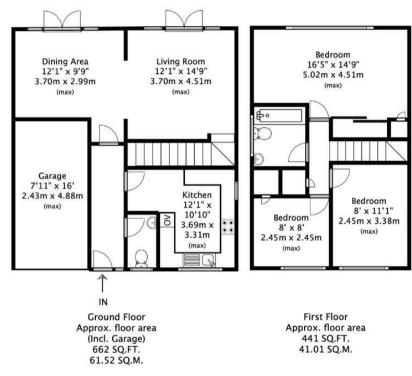

## **Property information**

Mains gas, electric, water and drainage.

Approx. total floor area (Incl. Garage) 1,103 SQ.FT. 102.53 SQ.M.

#### Disclaimer

All measurements have been taken as a guide to prospective buyers only and are not precise. This plan is for illustrative purposes only and no responsibility is taken for any error, omission, or misstatement. The services, systems and appliances shown have not been tested and no guarantee as to their operability or efficiency can be given. Measurements may have been taken from the widest area and may include wardrobe / cupboard space. No guarantee is given to any measurements including total areas. Buyers are advised to take their own measurements.