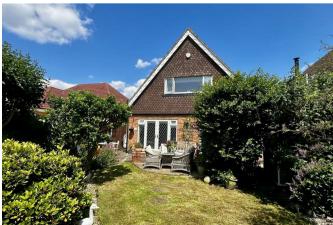

Birtrick House Birtrick Drive Meopham, Kent, DA13 OLR Freehold

A detached 3 bedroom home conveniently located in a quiet cul-de-sac yet within easy walking distance of Meopham mainline rail station. The property is presented in good order throughout and has an easy maintenance rear garden that is south facing.

# Description

A very well presented detached house conveniently located in a quiet cul-de-sac within walking distance of Meopham mainline rail station. The accommodation comprises storm porch, entrance hall, downstairs cloakroom, lounge-diner with patio doors on to the rear garden, kitchen, integral single garage, first floor landing, three bedroom and bathroom. At the front of the property is a driveway providing off-road parking for two cars and there is a secluded south facing rear garden.