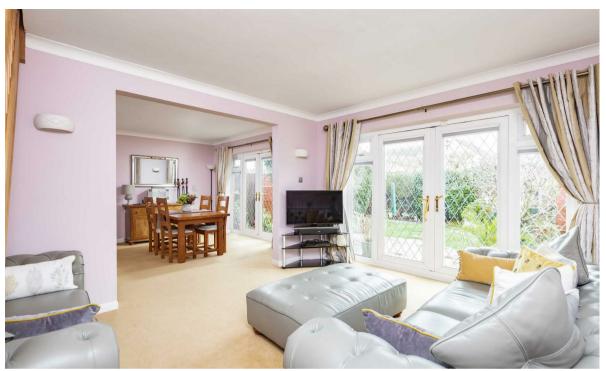

# Description

A very well presented detached house conveniently located in a quiet cul-de-sac within walking distance of Meopham mainline rail station. The accommodation comprises storm porch, entrance hall, downstairs cloakroom, lounge-diner with patio doors on to the rear garden, kitchen, integral single garage, first floor landing, three bedroom and bathroom. At the front of the property is a driveway providing off-road parking for two cars and there is a secluded south facing rear garden.