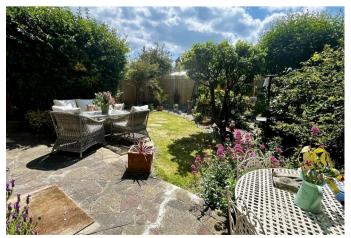

Birtrick House Birtrick Drive Meopham, Kent, DA13 OLR Freehold

A detached 3 bedroom home conveniently located in a quiet cul-de-sac yet within easy walking distance of Meopham mainline rail station. The property is presented in good order throughout and has an easy maintenance rear garden that is south facing.

# Description

A very well presented detached house conveniently located in a quiet cul-de-sac within walking distance of Meopham mainline rail station. The accommodation comprises storm porch, entrance hall, downstairs cloakroom, lounge-diner with patio doors on to the rear garden, kitchen, integral single garage, first floor landing, three bedroom and bathroom. At the front of the property is a driveway providing off-road parking for two cars and there is a secluded south facing rear garden.