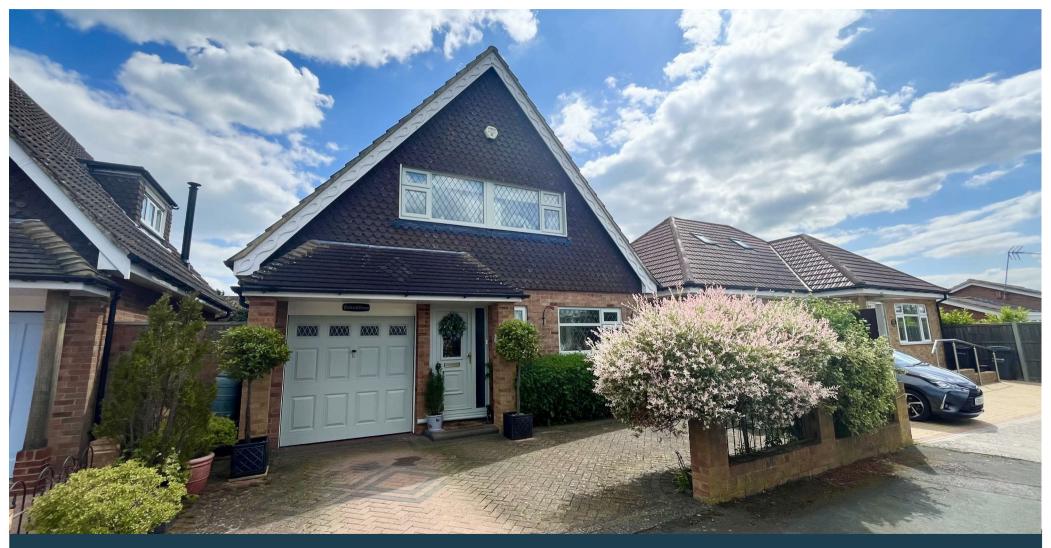

Birtrick House Birtrick Drive Meopham, Kent, DA13 OLR Freehold

A detached 3 bedroom home conveniently located in a quiet cul-de-sac yet within easy walking distance of Meopham mainline rail station. The property is presented in good order throughout and has an easy maintenance rear garden that is south facing.

# Description

A very well presented detached house conveniently located in a quiet cul-de-sac within walking distance of Meopham mainline rail station. The accommodation comprises storm porch, entrance hall, downstairs cloakroom, lounge-diner with patio doors on to the rear garden, kitchen, integral single garage, first floor landing, three bedroom and bathroom. At the front of the property is a driveway providing off-road parking for two cars and there is a secluded south facing rear garden.