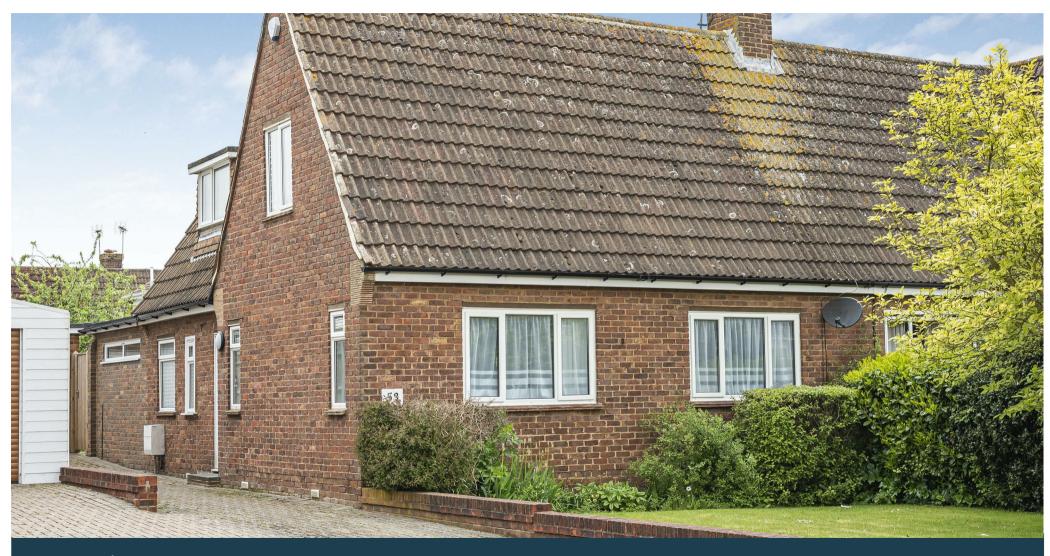

**53 Tradescant Drive**Meopham, Kent, DA13 OEL Freehold

A semi-detached 3 bedroom chalet style bungalow with a rear extension providing a modern kitchen. The property is located close to local amenities including local shops, restaurant and rail station. Offered to the market with the benefit of no onward chain.

#### **Overview**

- Chain free
- Sought after location
- Convenient for local amenities
- 3 bedrooms
- · Council tax band E
- EPC rated C
- Driveway and detached garage
- Extended accommodation
- Modern kitchen
- West facing rear garden

There is a front garden and block paved driveway extending to the side providing off-road for several vehicles and access to the single garage. The west facing rear garden is mainly lawned with a patio.