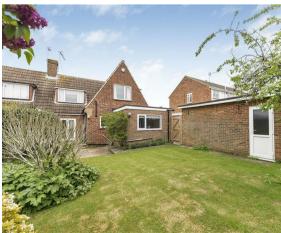

**53 Tradescant Drive**Meopham, Kent, DA13 OEL Freehold

A semi-detached 3 bedroom chalet style bungalow with a rear extension providing a modern kitchen. The property is located close to local amenities including local shops, restaurant and rail station. Offered to the market with the benefit of no onward chain.

## **Description**

Tradescant Drive is an enviable residential road in the village of Meopham with many local amenities within walking distance. The accommodation of this extended bungalow is flexible and offers all essential rooms on the ground floor including a double bedroom with the benefit of a spacious landing and two further double bedrooms on the first floor. The property is entered at the side and opens on to an entrance hall. There is a reception room at the front with doors onto the garden and a separate dining room. The former kitchen is now a utility room and the modern kitchen is located at the rear over looking the garden. A shower room completes the ground floor accommodation

There is a front garden and block paved driveway extending to the side providing off-road for several vehicles and access to the single garage. The west facing rear garden is mainly lawned with a patio.