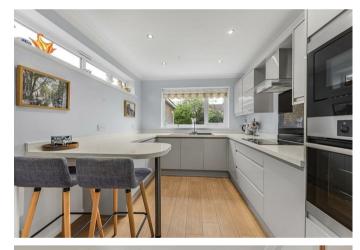

## **Description**

Tradescant Drive is an enviable residential road in the village of Meopham with many local amenities within walking distance. The accommodation of this extended bungalow is flexible and offers all essential rooms on the ground floor including a double bedroom with the benefit of a spacious landing and two further double bedrooms on the first floor. The property is entered at the side and opens on to an entrance hall. There is a reception room at the front with doors onto the garden and a separate dining room. The former kitchen is now a utility room and the modern kitchen is located at the rear over looking the garden. A shower room completes the ground floor accommodation