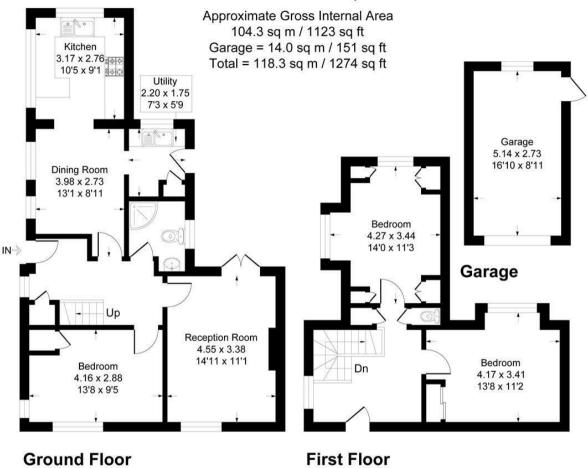

## **Description**

Tradescant Drive is an enviable residential road in the village of Meopham with many local amenities within walking distance. The accommodation of this extended bungalow is flexible and offers all essential rooms on the ground floor including a double bedroom with the benefit of a spacious landing and two further double bedrooms on the first floor. The property is entered at the side and opens on to an entrance hall. There is a reception room at the front with doors onto the garden and a separate dining room. The former kitchen is now a utility room and the modern kitchen is located at the rear over looking the garden. A shower room completes the ground floor accommodation

There is a front garden and block paved driveway extending to the side providing off-road for several vehicles and access to the single garage. The west facing rear garden is mainly lawned with a patio.

# **Tradescant Drive, DA13**

This plan is for layout guidance only. Not drawn to scale unless stated. Windows and door openings are approximate. Whilst every care is taken in the preparation of this plan, please check all dimensions, shapes and compass bearings before making any decisions reliant upon them.