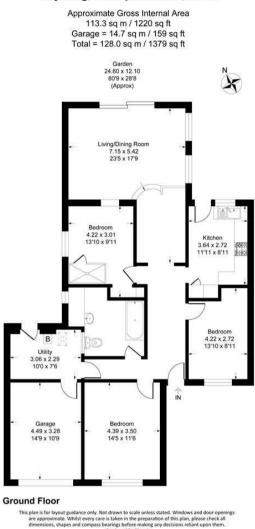

## Description

This large detached bungalow is located in the popular village of Culverstone and offers spacious accommodation comprising a generous entrance hall with dining area that is part open to the split level lounge at the rear of the property over looking the garden. The recently fitted kitchen has modern light grey units with marble work tops and has the convenience of a separate utility room. There are 3 double bedrooms (one with a built in shower) and a large family bathroom. The 14'9 x 10'9 garage is a generous single and can be accessed internally.

Outside the driveway can accommodate 6 vehicles and benefits from an electric car charging point. The rear garden is lawned with mature shrub borders providing seclusion.