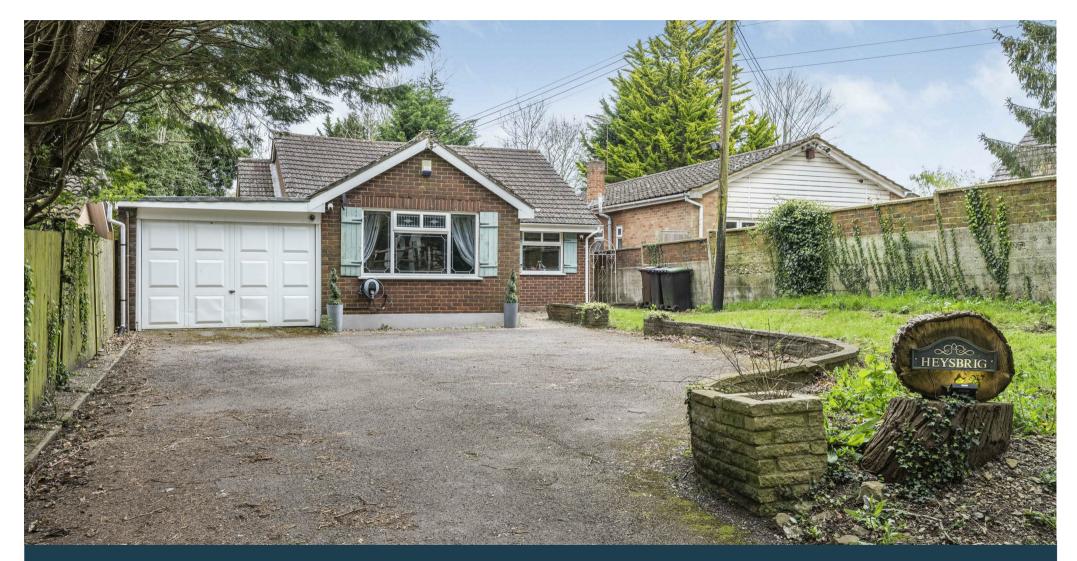

Heysbrig Whitepost Lane Culverstone, Kent, DA13 OTZ Freehold

A very spacious detached bungalow located in a popular semirural in Culverstone. There are three double bedrooms, an unusually large hallway and a split level lounge. The property is tastefully presented and offers scope for extension in the large loft space subject to local authority permissions.

## Description

This large detached bungalow is located in the popular village of Culverstone and offers spacious accommodation comprising a generous entrance hall with dining area that is part open to the split level lounge at the rear of the property over looking the garden. The recently fitted kitchen has modern light grey units with marble work tops and has the convenience of a separate utility room. There are 3 double bedrooms (one with a built in shower) and a large family bathroom. The 14'9 x 10'9 garage is a generous single and can be accessed internally.

Outside the driveway can accommodate 6 vehicles and benefits from an electric car charging point. The rear garden is lawned with mature shrub borders providing seclusion.