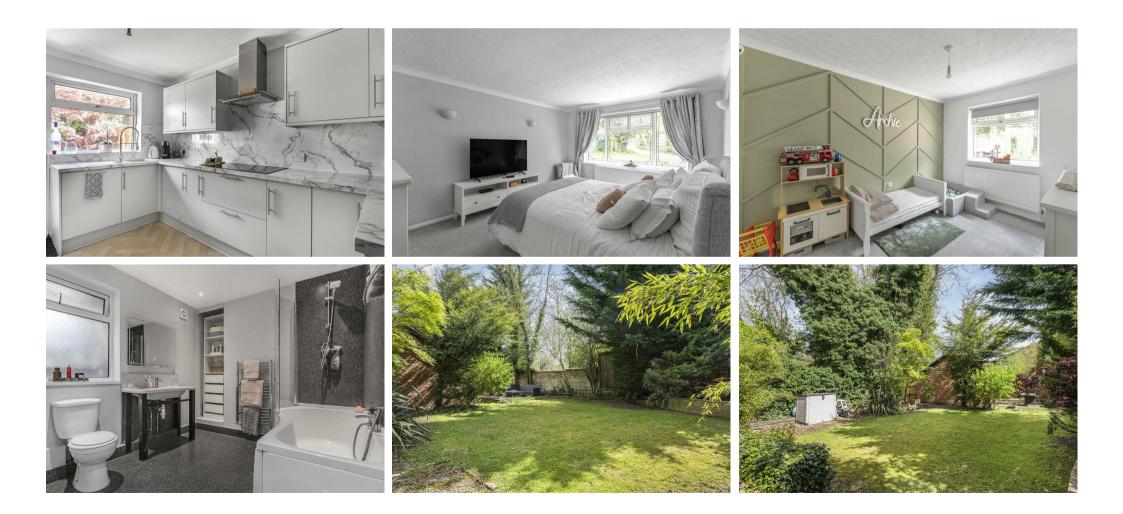

## Description

This large detached bungalow is located in the popular village of Culverstone and offers spacious accommodation comprising a generous entrance hall with dining area that is part open to the split level lounge at the rear of the property over looking the garden. The recently fitted kitchen has modern light grey units with marble work tops and has the convenience of a separate utility room. There are 3 double bedrooms (one with a built in shower) and a large family bathroom. The 14'9 x 10'9 garage is a generous single and can be accessed internally.

Outside the driveway can accommodate 6 vehicles and benefits from an electric car charging point. The rear garden is lawned with mature shrub borders providing seclusion.