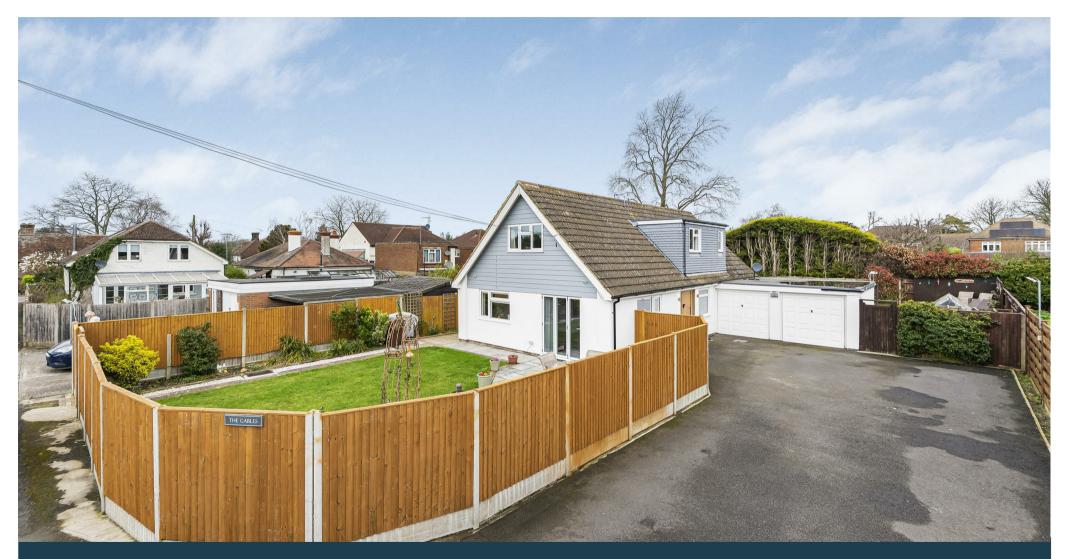

The Gables Sole Street Cobham, Kent, DA12 3AX Freehold

A superbly presented 4 bedroom detached family home sited in a private location close to Sole Street rail station. The property has been subject to recent refurbishment and is offered to the market with a high specification.

This spacious detached family home has been modernised to a high standard and is presented in excellent order throughout. The accommodation comprises a large entrance hall with an impressive oak staircase. the reception room at the front of the property has bifold doors opening out on to the front garden which has been fenced and landscaped and is now private and secluded. There is a family room that could be used as a separate dining room if needed. The kitchen breakfast room is comprehensively fitted with wall and base units under quartz worktops and benefits bi-fold doors onto the rear garden. There is a separate utility room with space and plumbing for appliances. A shower room with a modern suite completes the ground floor accommodation. The first floor has 4 bedrooms, three of which have fitted wardrobe cupboards and a family bathroom with a shower.

There is a large driveway at the front of the property providing ample parking for several vehicles and access to the double garage. As mentioned the front garden is a useable as the rear garden which is also secluded.