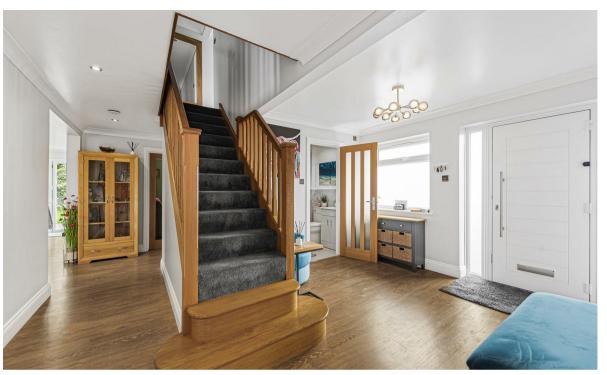

This spacious detached family home has been modernised to a high standard and is presented in excellent order throughout. The accommodation comprises a large entrance hall with an impressive oak staircase. the reception room at the front of the property has bifold doors opening out on to the front garden which has been fenced and landscaped and is now private and secluded. There is a family room that could be used as a separate dining room if needed. The kitchen breakfast room is comprehensively fitted with wall and base units under quartz worktops and benefits bi-fold doors onto the rear garden. There is a separate utility room with space and plumbing for appliances. A shower room with a modern suite completes the ground floor accommodation. The first floor has 4 bedrooms, three of which have fitted wardrobe cupboards and a family bathroom with a shower.