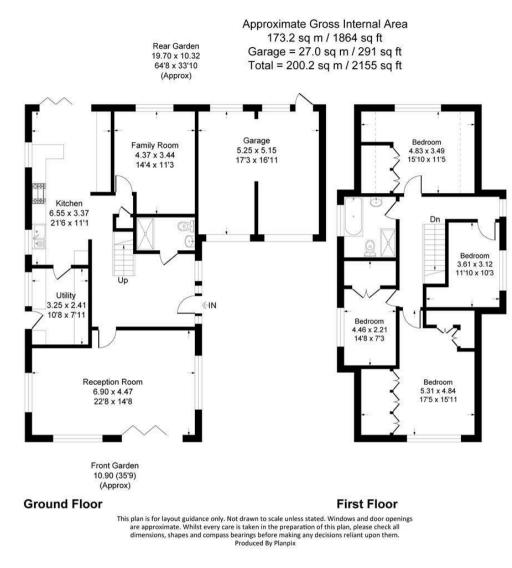

This spacious detached family home has been modernised to a high standard and is presented in excellent order throughout. The accommodation comprises a large entrance hall with an impressive oak staircase. the reception room at the front of the property has bifold doors opening out on to the front garden which has been fenced and landscaped and is now private and secluded. There is a family room that could be used as a separate dining room if needed. The kitchen breakfast room is comprehensively fitted with wall and base units under quartz worktops and benefits bi-fold doors onto the rear garden. There is a separate utility room with space and plumbing for appliances. A shower room with a modern suite completes the ground floor accommodation. The first floor has 4 bedrooms, three of which have fitted wardrobe cupboards and a family bathroom with a shower.

There is a large driveway at the front of the property providing ample parking for several vehicles and access to the double garage. As mentioned the front garden is a useable as the rear garden which is also secluded.