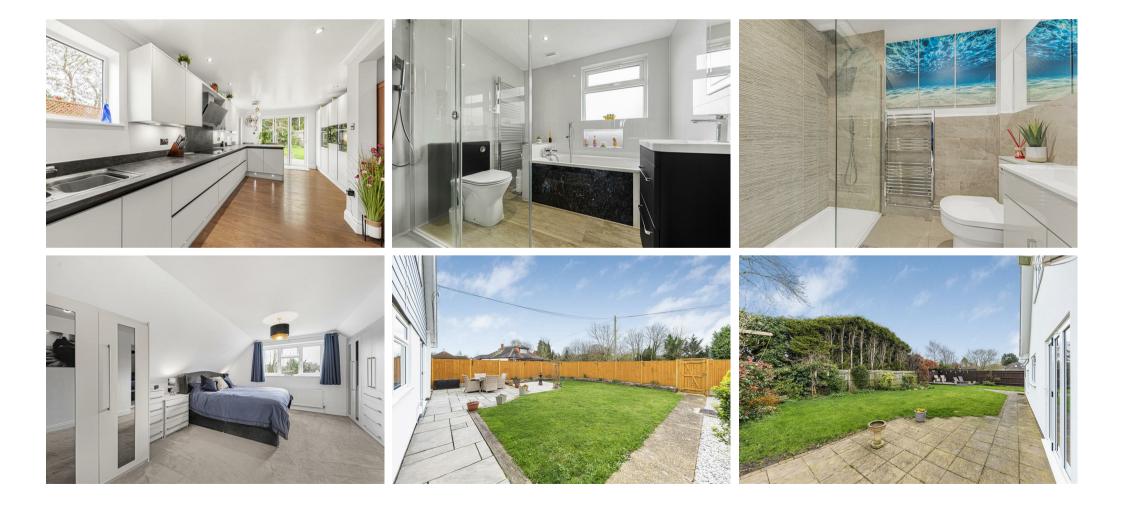

This spacious detached family home has been modernised to a high standard and is presented in excellent order throughout. The accommodation comprises a large entrance hall with an impressive oak staircase. the reception room at the front of the property has bifold doors opening out on to the front garden which has been fenced and landscaped and is now private and secluded. There is a family room that could be used as a separate dining room if needed. The kitchen breakfast room is comprehensively fitted with wall and base units under quartz worktops and benefits bi-fold doors onto the rear garden. There is a separate utility room with space and plumbing for appliances. A shower room with a modern suite completes the ground floor accommodation. The first floor has 4 bedrooms, three of which have fitted wardrobe cupboards and a family bathroom with a shower.

There is a large driveway at the front of the property providing ample parking for several vehicles and access to the double garage. As mentioned the front garden is a useable as the rear garden which is also secluded.