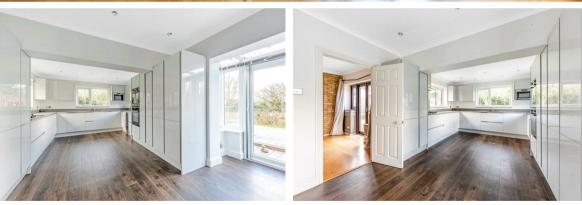

## Description

This accommodation comprises entrance hall with stairs to first floor. The fitted kitchen has a range of appliances to remain and gives access to the main reception room that has windows and doors to the rear elevation over looking the garden, wood burning stove and wood floor. There is a bedroom that benefits from fitted wardrobes and an en-suite shower room and two further bedrooms one of which can be used us a study - see floorplan. A family bathroom completes the ground floor accommodation. The first floor has two further separate bedrooms both with fitted wardrobes and a shower room.