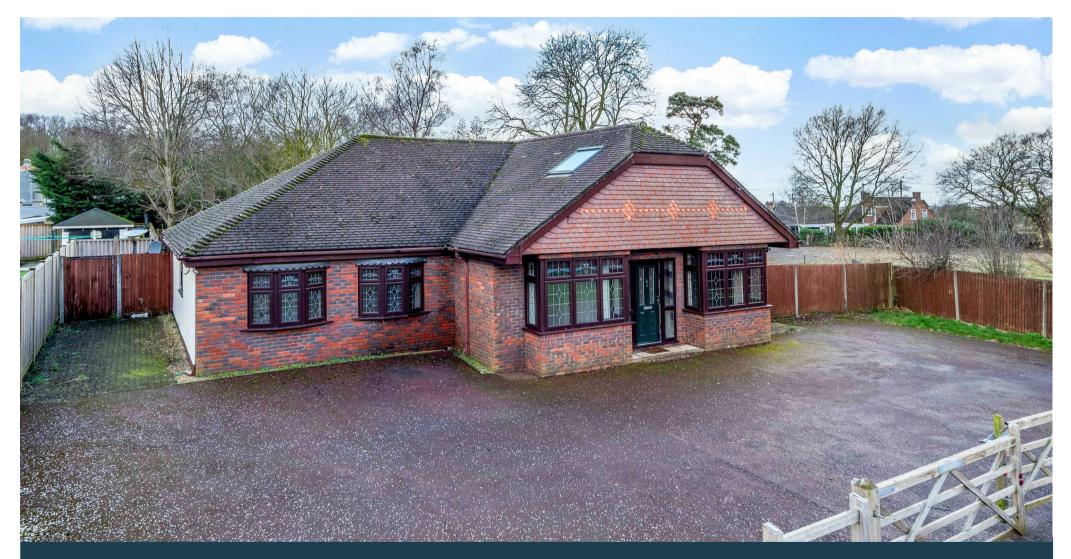

# Violets Gravesend Road

Wrotham, Kent, TN15 7JS Freehold

▲ 4 🛱 3 🛋 2 🖹 C Asking Price £700,000 A most attractive detached chalet bungalow sited on a generous plot of 0.3 acres with flexible spacious accommodation comprising 4 bedrooms, 3 bathroom and 3 reception rooms. The property is offered to the market with no onward chain.

### Overview

- No onward chain
- 4 Bedrooms
- Large driveway
- Spacious flexible accommodation
- EPC rated C
- Council tax band G
- Level rear garden
- 3 Bath/shower rooms
- Wood burning stove
- 0.3 Acre plot

There is a large driveway providing off-road parking for several vehicles at the front of the property. The rear garden is mainly laid to lawn with a paved patio, raised decking patio and pergola.