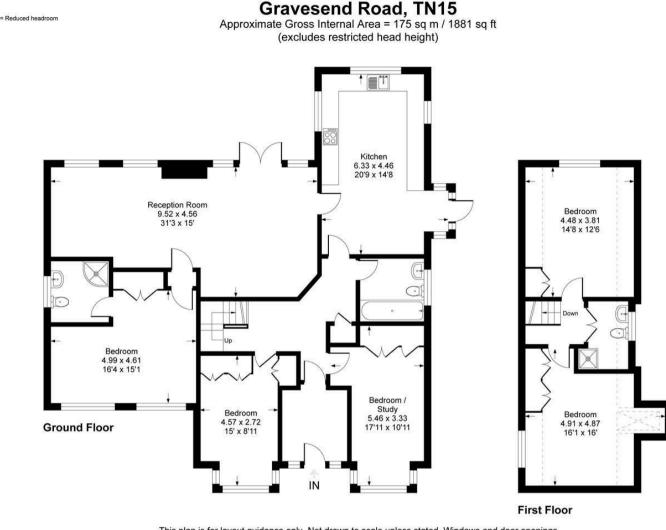

## Description

This accommodation comprises entrance hall with stairs to first floor. The fitted kitchen has a range of appliances to remain and gives access to the main reception room that has windows and doors to the rear elevation over looking the garden, wood burning stove and wood floor. There is a bedroom that benefits from fitted wardrobes and an en-suite shower room and two further bedrooms one of which can be used us a study - see floorplan. A family bathroom completes the ground floor accommodation. The first floor has two further separate bedrooms both with fitted wardrobes and a shower room.

There is a large driveway providing off-road parking for several vehicles at the front of the property. The rear garden is mainly laid to lawn with a paved patio, raised decking patio and pergola.

#### **Property information**

Mains water and drainage. Mains gas and electric.

This plan is for layout guidance only. Not drawn to scale unless stated. Windows and door openings are approximate. Whilst every care is taken in the preparation of this plan, please check all dimensions, shapes and compass bearings before making any decisions reliant upon them. Produced by Planpix