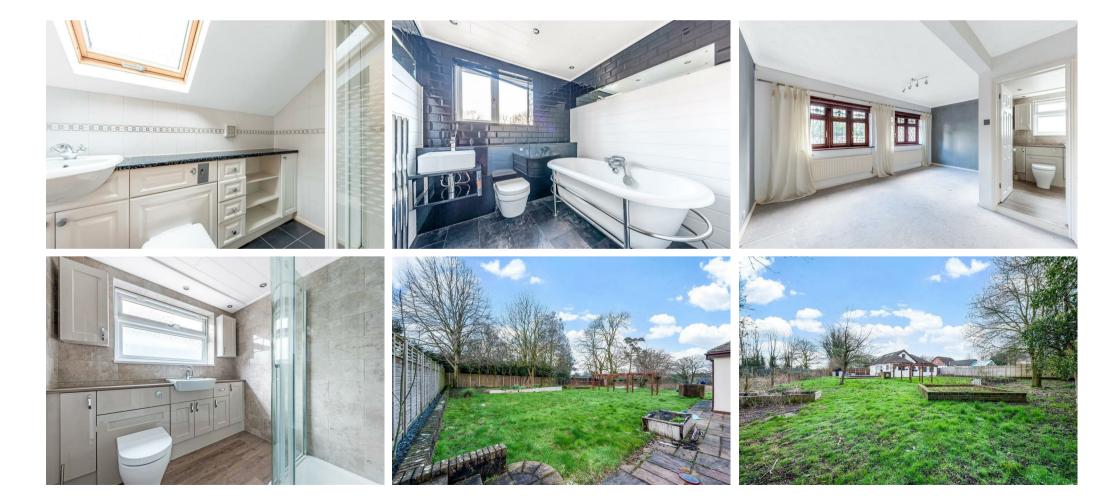

## Description

This accommodation comprises entrance hall with stairs to first floor. The fitted kitchen has a range of appliances to remain and gives access to the main reception room that has windows and doors to the rear elevation over looking the garden, wood burning stove and wood floor. There is a bedroom that benefits from fitted wardrobes and an en-suite shower room and two further bedrooms one of which can be used us a study - see floorplan. A family bathroom completes the ground floor accommodation. The first floor has two further separate bedrooms both with fitted wardrobes and a shower room.

There is a large driveway providing off-road parking for several vehicles at the front of the property. The rear garden is mainly laid to lawn with a paved patio, raised decking patio and pergola.