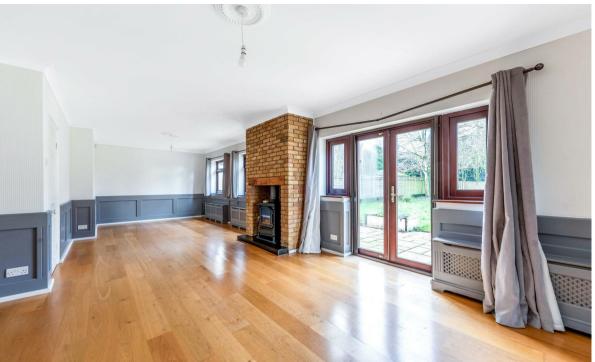

## Description

This accommodation comprises entrance hall with stairs to first floor. The fitted kitchen has a range of appliances to remain and gives access to the main reception room that has windows and doors to the rear elevation over looking the garden, wood burning stove and wood floor. There is a bedroom that benefits from fitted wardrobes and an en-suite shower room and two further bedrooms one of which can be used us a study - see floorplan. A family bathroom completes the ground floor accommodation. The first floor has two further separate bedrooms both with fitted wardrobes and a shower room.