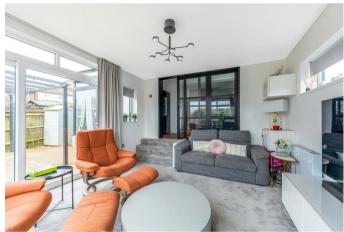

## Description

Tucked away in a quiet corner of this cul-de-sac is this detached bungalow that has been greatly improved by the current owners. There is a spacious entrance hall with that leads through to the open-plan kitchen dining room. A reception room has been added at the rear and serves as a lounge overlooking the garden. The garage has been incorporated into the main accommodation and there are now three separate bedrooms and a shower room fitted with a modern suite.