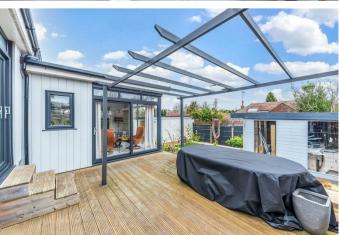

There is off-road parking for one vehicle on the front driveway. The rear garden has a decking patio with a pergola. Raised flower/shrub bed and summerhouse.