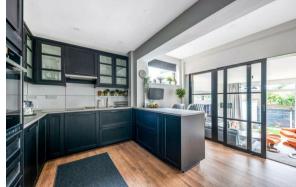

## Description

Tucked away in a quiet corner of this cul-de-sac is this detached bungalow that has been greatly improved by the current owners. There is a spacious entrance hall with that leads through to the open-plan kitchen dining room. A reception room has been added at the rear and serves as a lounge overlooking the garden. The garage has been incorporated into the main accommodation and there are now three separate bedrooms and a shower room fitted with a modern suite.