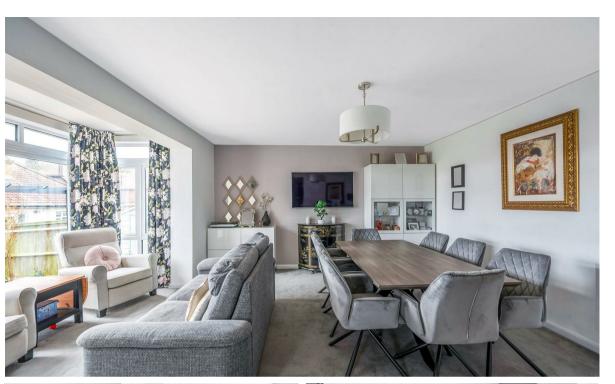

## Description

Tucked away in a quiet corner of this cul-de-sac is this detached bungalow that has been greatly improved by the current owners. There is a spacious entrance hall with that leads through to the open-plan kitchen dining room. A reception room has been added at the rear and serves as a lounge overlooking the garden. The garage has been incorporated into the main accommodation and there are now three separate bedrooms and a shower room fitted with a modern suite.