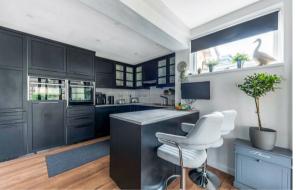

## Description

Tucked away in a quiet corner of this cul-de-sac is this detached bungalow that has been greatly improved by the current owners. There is a spacious entrance hall with that leads through to the open-plan kitchen dining room. A reception room has been added at the rear and serves as a lounge overlooking the garden. The garage has been incorporated into the main accommodation and there are now three separate bedrooms and a shower room fitted with a modern suite.