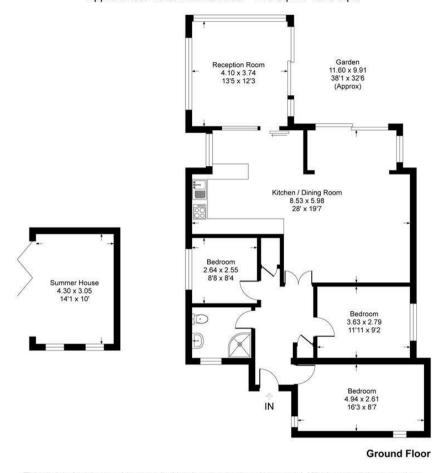

# **Edgehill Gardens, DA13**

Approximate Gross Internal Area = 105 sq m / 1132 sq ft Approximate Outbuilding Internal Area = 13 sq m / 141 sq ft Approximate Total Internal Area = 118 sq m / 1273 sq ft

This plan is for layout guidance only. Not drawn to scale unless stated. Windows and door openings are approximate. Whilst every care is taken in the preparation of this plan, please check all dimensions, shapes and compass bearings before making any decisions reliant upon them.