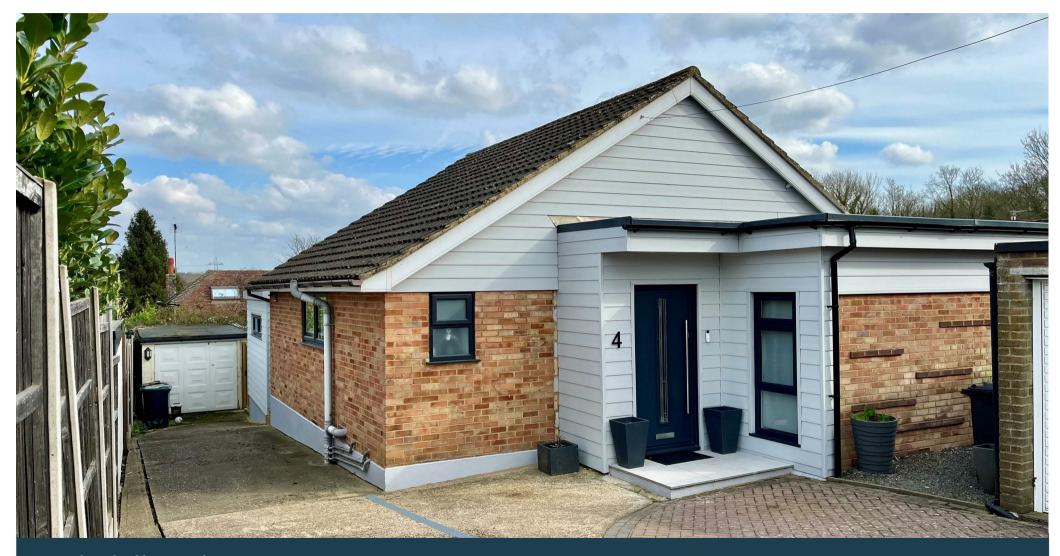

4 Edgehill Gardens
Istead Rise, Gravesend, DA13 9JU Freehold

# A very well presented detached bungalow located in a quiet cul-de-sac close to local shops and bus routes.

## Description

Tucked away in a quiet corner of this cul-de-sac is this detached bungalow that has been greatly improved by the current owners. There is a spacious entrance hall with that leads through to the open-plan kitchen dining room. A reception room has been added at the rear and serves as a lounge overlooking the garden. The garage has been incorporated into the main accommodation and there are now three separate bedrooms and a shower room fitted with a modern suite.

There is off-road parking for one vehicle on the front driveway. The rear garden has a decking patio with a pergola. Raised flower/shrub bed and summerhouse.