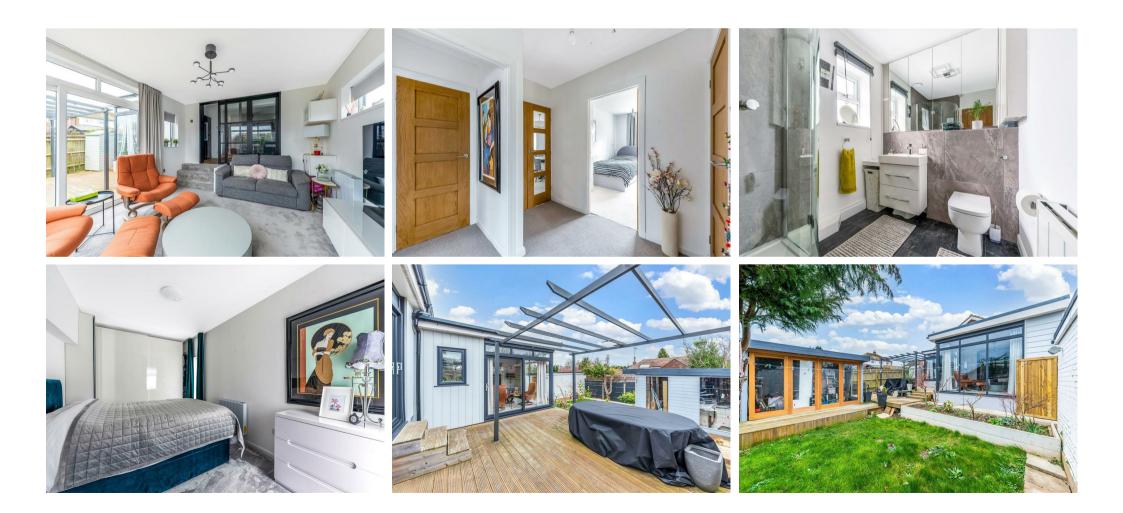

## Description

Tucked away in a quiet corner of this cul-de-sac is this detached bungalow that has been greatly improved by the current owners. There is a spacious entrance hall with that leads through to the open-plan kitchen dining room. A reception room has been added at the rear and serves as a lounge overlooking the garden. The garage has been incorporated into the main accommodation and there are now three separate bedrooms and a shower room fitted with a modern suite.

There is off-road parking for one vehicle on the front driveway. The rear garden has a decking patio with a pergola. Raised flower/shrub bed and summerhouse.