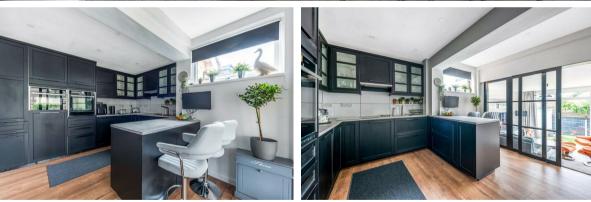

## Description

Tucked away in a quiet corner of this cul-de-sac is this detached bungalow that has been greatly improved by the current owners. There is a spacious entrance hall with that leads through to the open-plan kitchen dining room. A reception room has been added at the rear and serves as a lounge overlooking the garden. The garage has been incorporated into the main accommodation and there are now three separate bedrooms and a shower room fitted with a modern suite.