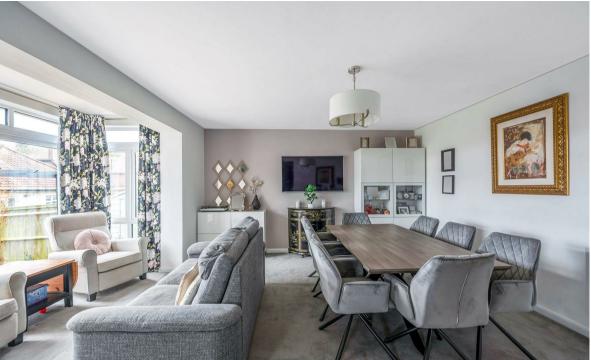

## Description

Tucked away in a quiet corner of this cul-de-sac is this detached bungalow that has been greatly improved by the current owners. There is a spacious entrance hall with that leads through to the open-plan kitchen dining room. A reception room has been added at the rear and serves as a lounge overlooking the garden. The garage has been incorporated into the main accommodation and there are now three separate bedrooms and a shower room fitted with a modern suite.