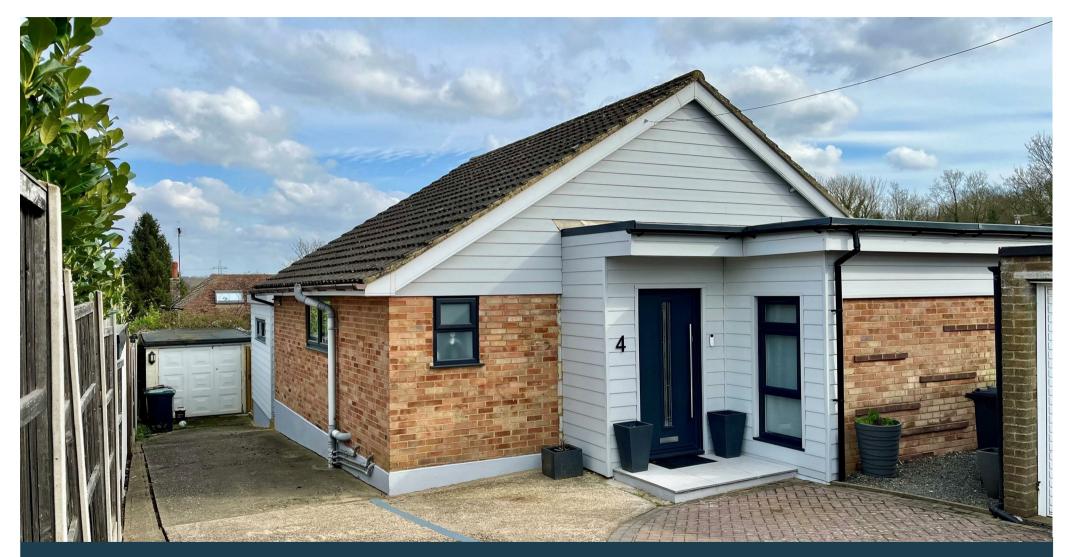

4 Edgehill Gardens Istead Rise, Gravesend, DA13 9JU Freehold

A very well presented detached bungalow located in a quiet cul-de-sac close to local shops and bus routes.

## Description

Tucked away in a quiet corner of this cul-de-sac is this detached bungalow that has been greatly improved by the current owners. There is a spacious entrance hall with that leads through to the open-plan kitchen dining room. A reception room has been added at the rear and serves as a lounge overlooking the garden. The garage has been incorporated into the main accommodation and there are now three separate bedrooms and a shower room fitted with a modern suite.

There is off-road parking for one vehicle on the front driveway. The rear garden has a decking patio with a pergola. Raised flower/shrub bed and summerhouse.