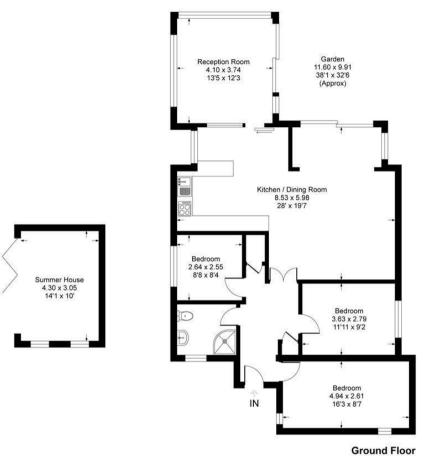

**Edgehill Gardens, DA13** 

Approximate Gross Internal Area = 105 sq m / 1132 sq ft Approximate Outbuilding Internal Area = 13 sq m / 141 sq ft Approximate Total Internal Area = 118 sq m / 1273 sq ft

This plan is for layout guidance only. Not drawn to scale unless stated. Windows and door openings are approximate. Whilst every care is taken in the preparation of this plan, please check all dimensions, shapes and compass bearings before making any decisions reliant upon them. Produced by Planpix