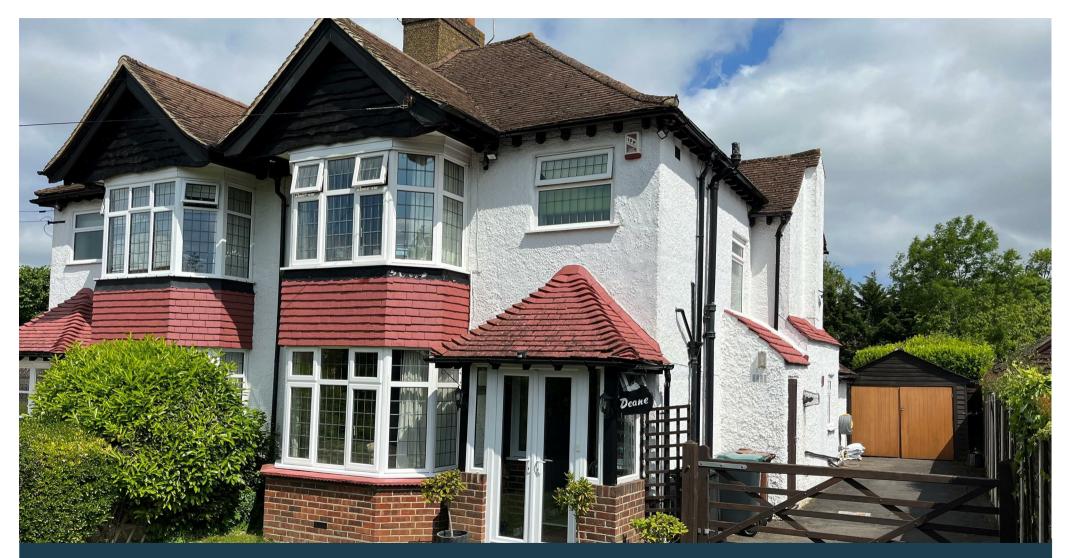

# Deane Wrotham Road Meopham, Kent, DA13 OQQ Freehold

₽ 3 ₽ 2 ₽ 3 ₽ D £600,000 A most attractive 1930's bay fronted semidetached house presented in excellent order throughout and benefiting from a rear extension providing spacious accommodation.

## **Property description**

A fine example of a 1930's bay-fronted semi-detached house extended to provide generous accommodation and with a large rear garden. The property has an enclosed entrance porch that leads via a composite door to the entrance hall. There is a lounge with a deep bay separate dining room open to a third reception room that has double-doors opening on to the rear garden. Fitted kitchen breakfast room with rear lobby giving access to the garden and shower room. The first floor landing has a south facing window to the side and gives access to the three bedrooms, all with fitted wardrobes. There is a family bathroom with a shower over.