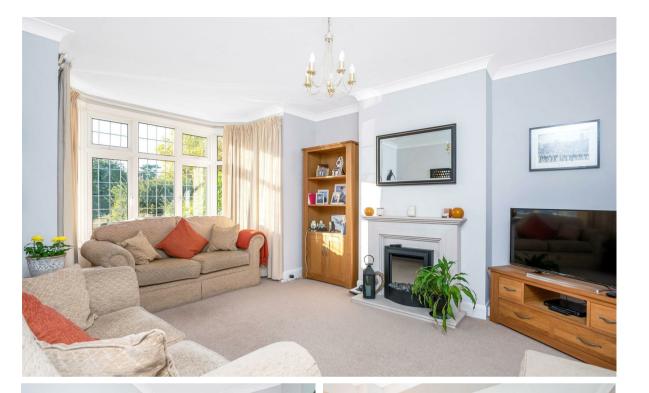

## **Property description**

A fine example of a 1930's bay-fronted semi-detached house extended to provide generous accommodation and with a large rear garden. The property has an enclosed entrance porch that leads via a composite door to the entrance hall. There is a lounge with a deep bay separate dining room open to a third reception room that has double-doors opening on to the rear garden. Fitted kitchen breakfast room with rear lobby giving access to the garden and shower room. The first floor landing has a south facing window to the side and gives access to the three bedrooms, all with fitted wardrobes. There is a family bathroom with a shower over.