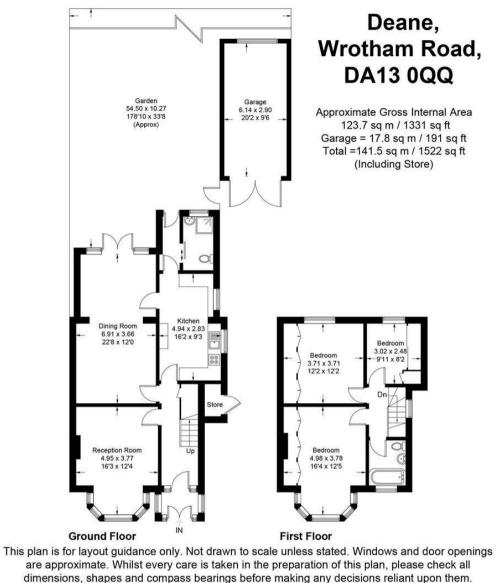

### Overview

- 3 Bedrooms
- Large rear garden
- Bathroom and shower room
- Built in wardrobes in every bedroom
- Garage and driveway
- Side access
- Spacious accommodation
- EPC rated D
- Council tax band E
- Rarely available

## **Property description**

A fine example of a 1930's bay-fronted semi-detached house extended to provide generous accommodation and with a large rear garden. The property has an enclosed entrance porch that leads via a composite door to the entrance hall. There is a lounge with a deep bay separate dining room open to a third reception room that has double-doors opening on to the rear garden. Fitted kitchen breakfast room with rear lobby giving access to the garden and shower room. The first floor landing has a south facing window to the side and gives access to the three bedrooms, all with fitted wardrobes. There is a family bathroom with a shower over.

Outside the property has a large driveway that provides ample off road parking for several vehicles and extends to the side of the property giving access via a 5-bar gate to the detached garage that has double doors. The rear garden is a real feature of Deane and measures 170' in length. There is a large patio and tall well maintained mature hedges to the borders.