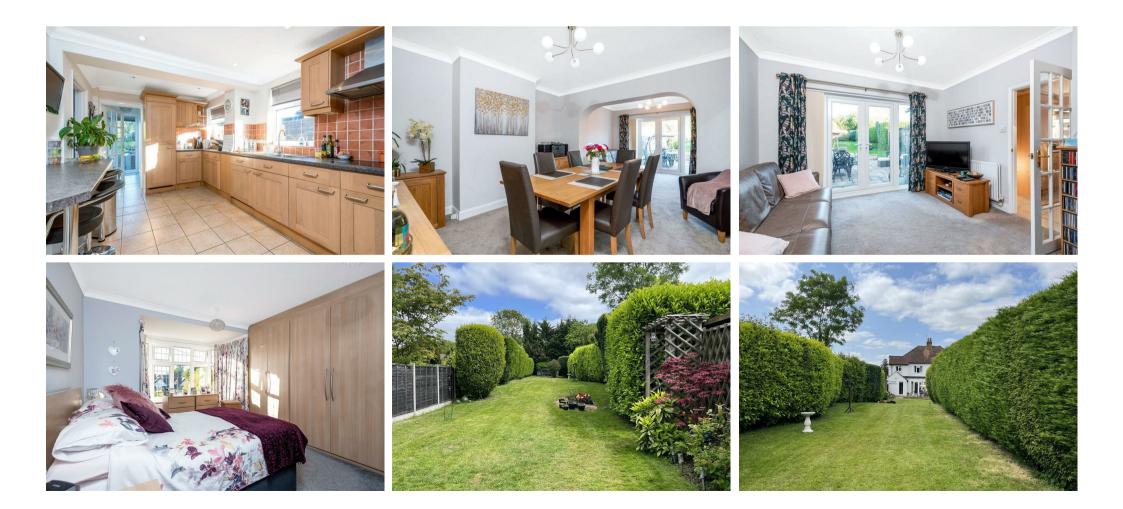

## **Property description**

A fine example of a 1930's bay-fronted semi-detached house extended to provide generous accommodation and with a large rear garden. The property has an enclosed entrance porch that leads via a composite door to the entrance hall. There is a lounge with a deep bay separate dining room open to a third reception room that has double-doors opening on to the rear garden. Fitted kitchen breakfast room with rear lobby giving access to the garden and shower room. The first floor landing has a south facing window to the side and gives access to the three bedrooms, all with fitted wardrobes. There is a family bathroom with a shower over.

Outside the property has a large driveway that provides ample off road parking for several vehicles and extends to the side of the property giving access via a 5-bar gate to the detached garage that has double doors. The rear garden is a real feature of Deane and measures 170' in length. There is a large patio and tall well maintained mature hedges to the borders.